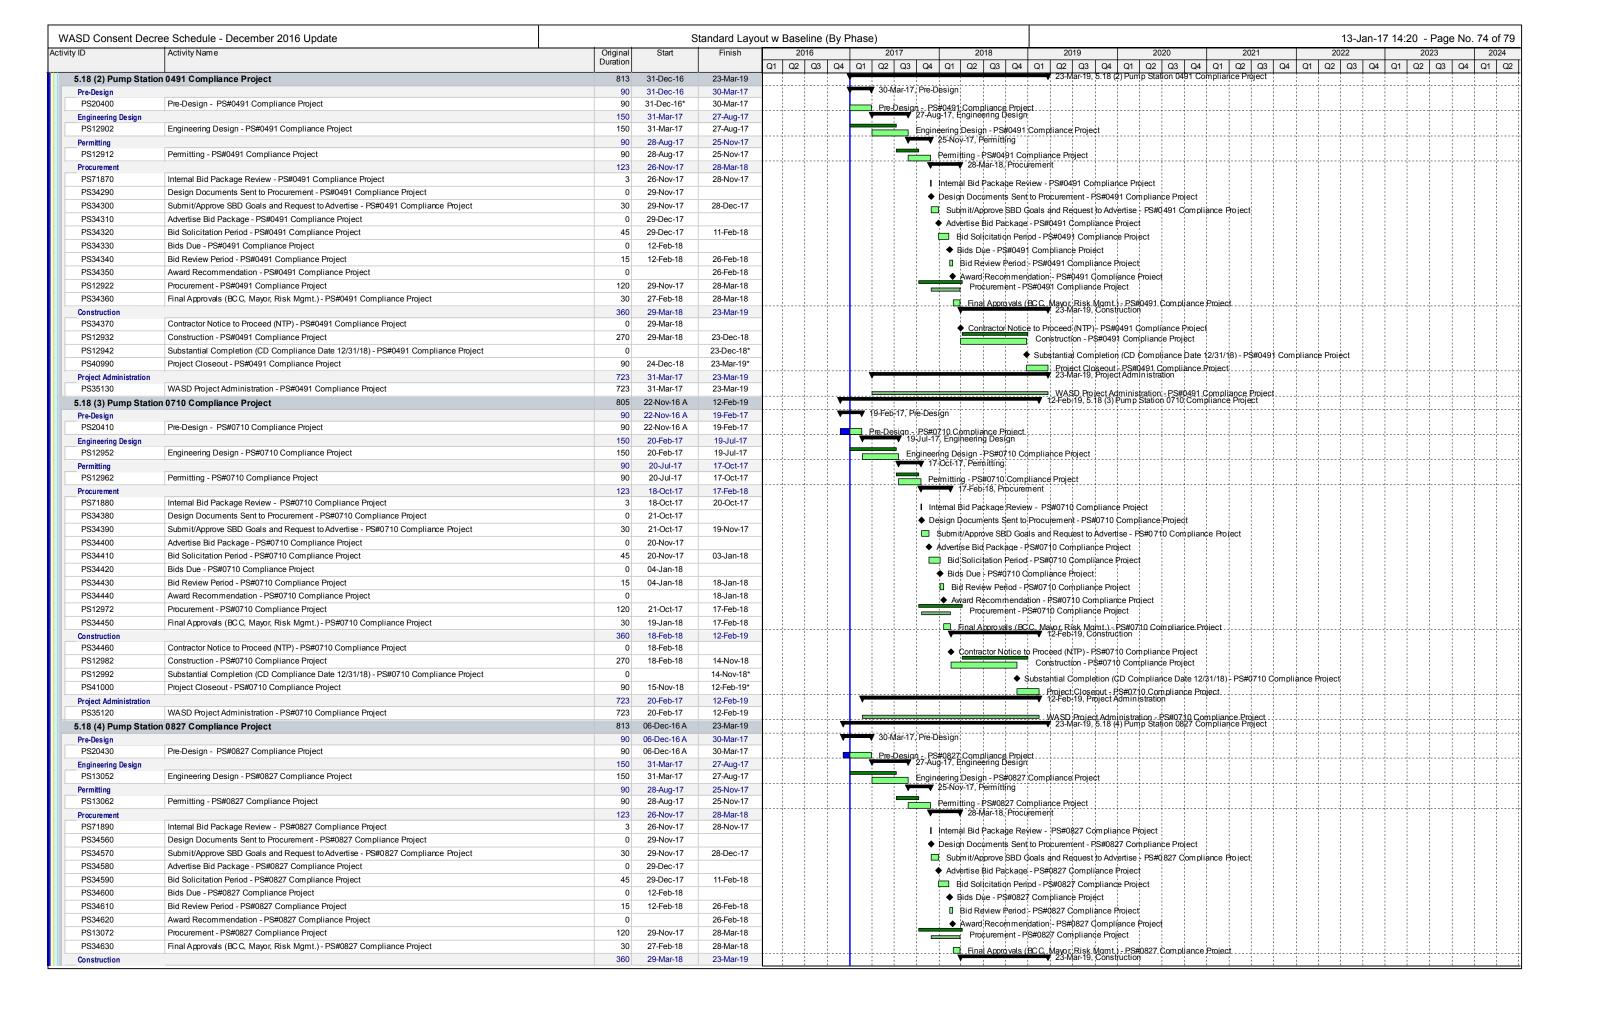

#### 3.2.1 Specific Capital Improvement Projects ("CIPs") Program – Paragraph 19(i)

Based on previous investigations the County has identified certain rehabilitation projects that are intended to address conditions currently causing SSOs or contributing to NPDES permit violations. In accordance with Paragraph 19(i), these specific capital improvements are identified and described in the Work Plan set forth in Appendix D of the CD. A summary of these CIPs and their status for the previous two calendar quarters and the next two calendar quarters can be found in Tables A-3.1, A-3.2 and A-3.3 for the WWTPs, Tables A-4.1 and A-4.2 for the WCTLs and Table A-5.1 for the Sewer Pump Station Systems in Appendix A, Work Progress Tables.