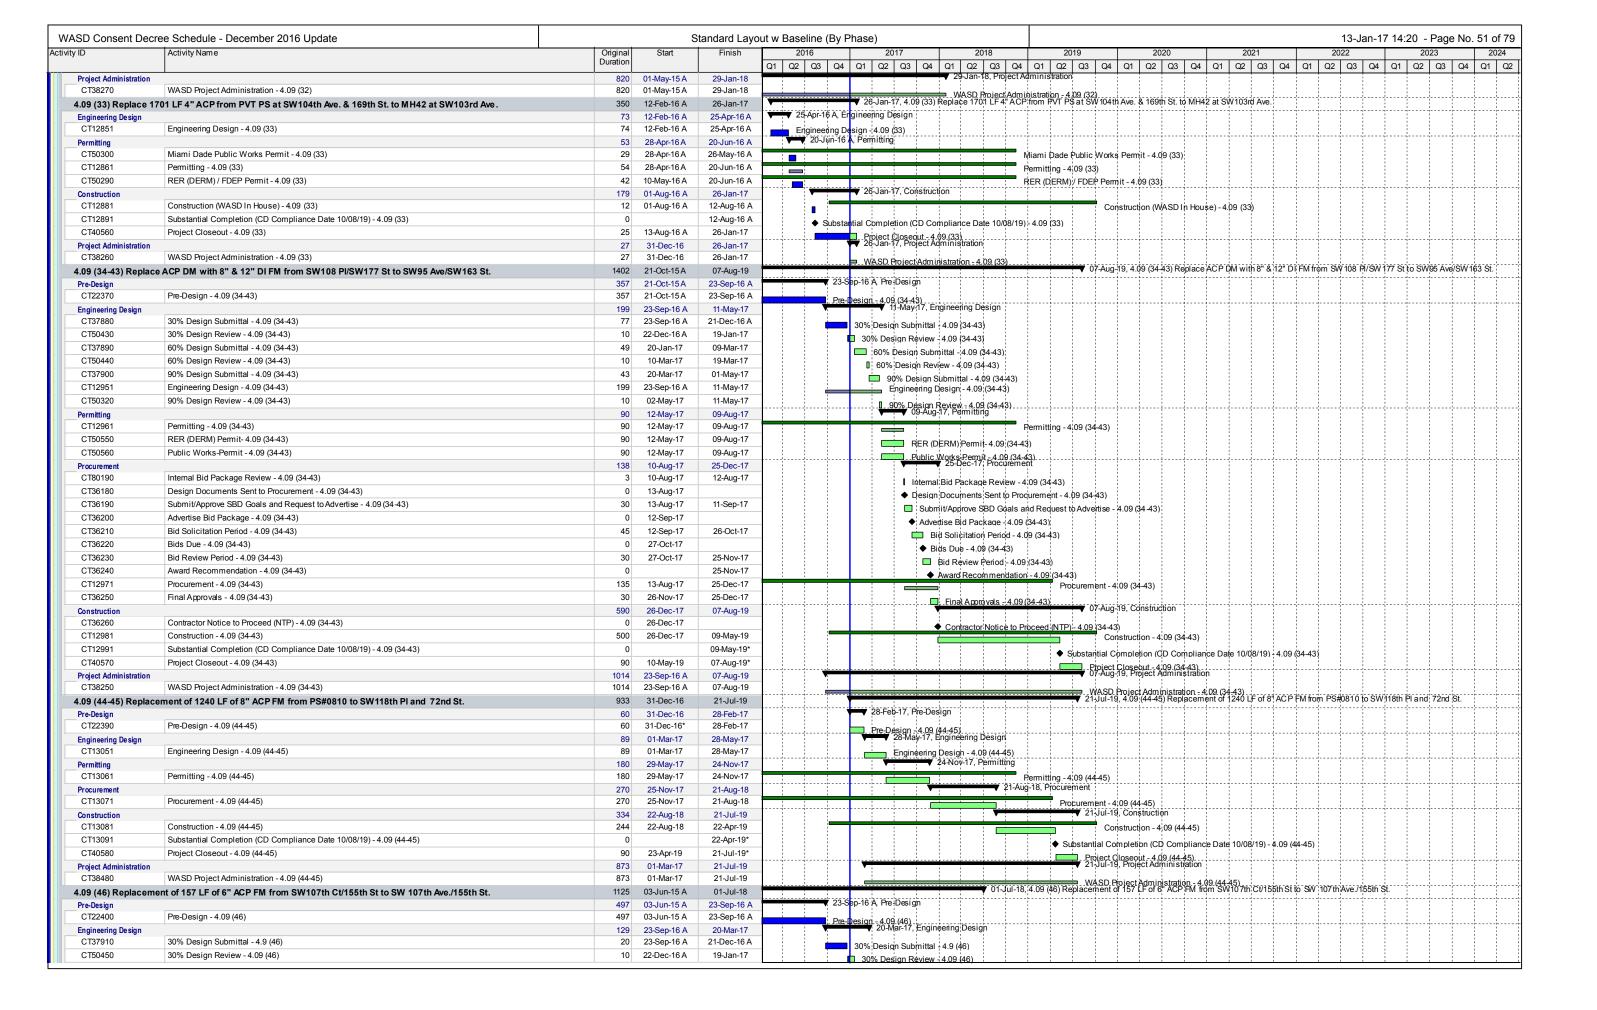

#### 2.4 Reporting Structure

Work progress is presented in the body of the Report in a narrative format as well as in Tables found in Appendix A. The narrative includes a brief description of each CD project, as well as any activities completed or milestones that were achieved in the previous two calendar quarters and those anticipated to be completed in the next two (2) Calendar Quarters. In addition to these descriptions, a schedule containing each of the projects in Gantt chart format is provided in Appendix B.

#### 3.2.1 Specific Capital Improvement Projects ("CIPs") Program – Paragraph 19(i)

Based on previous investigations the County has identified certain rehabilitation projects that are intended to address conditions currently causing SSOs or contributing to NPDES permit violations. In accordance with Paragraph 19(i), these specific capital improvements are identified and described in the Work Plan set forth in Appendix D of the CD. A summary of these CIPs and their status for the previous two calendar quarters and the next two calendar quarters can be found in Tables A-3.1, A-3.2 and A-3.3 for the WWTPs, Tables A-4.1 and A-4.2 for the WCTLs and Table A-5.1 for the Sewer Pump Station Systems in Appendix A, Work Progress Tables.