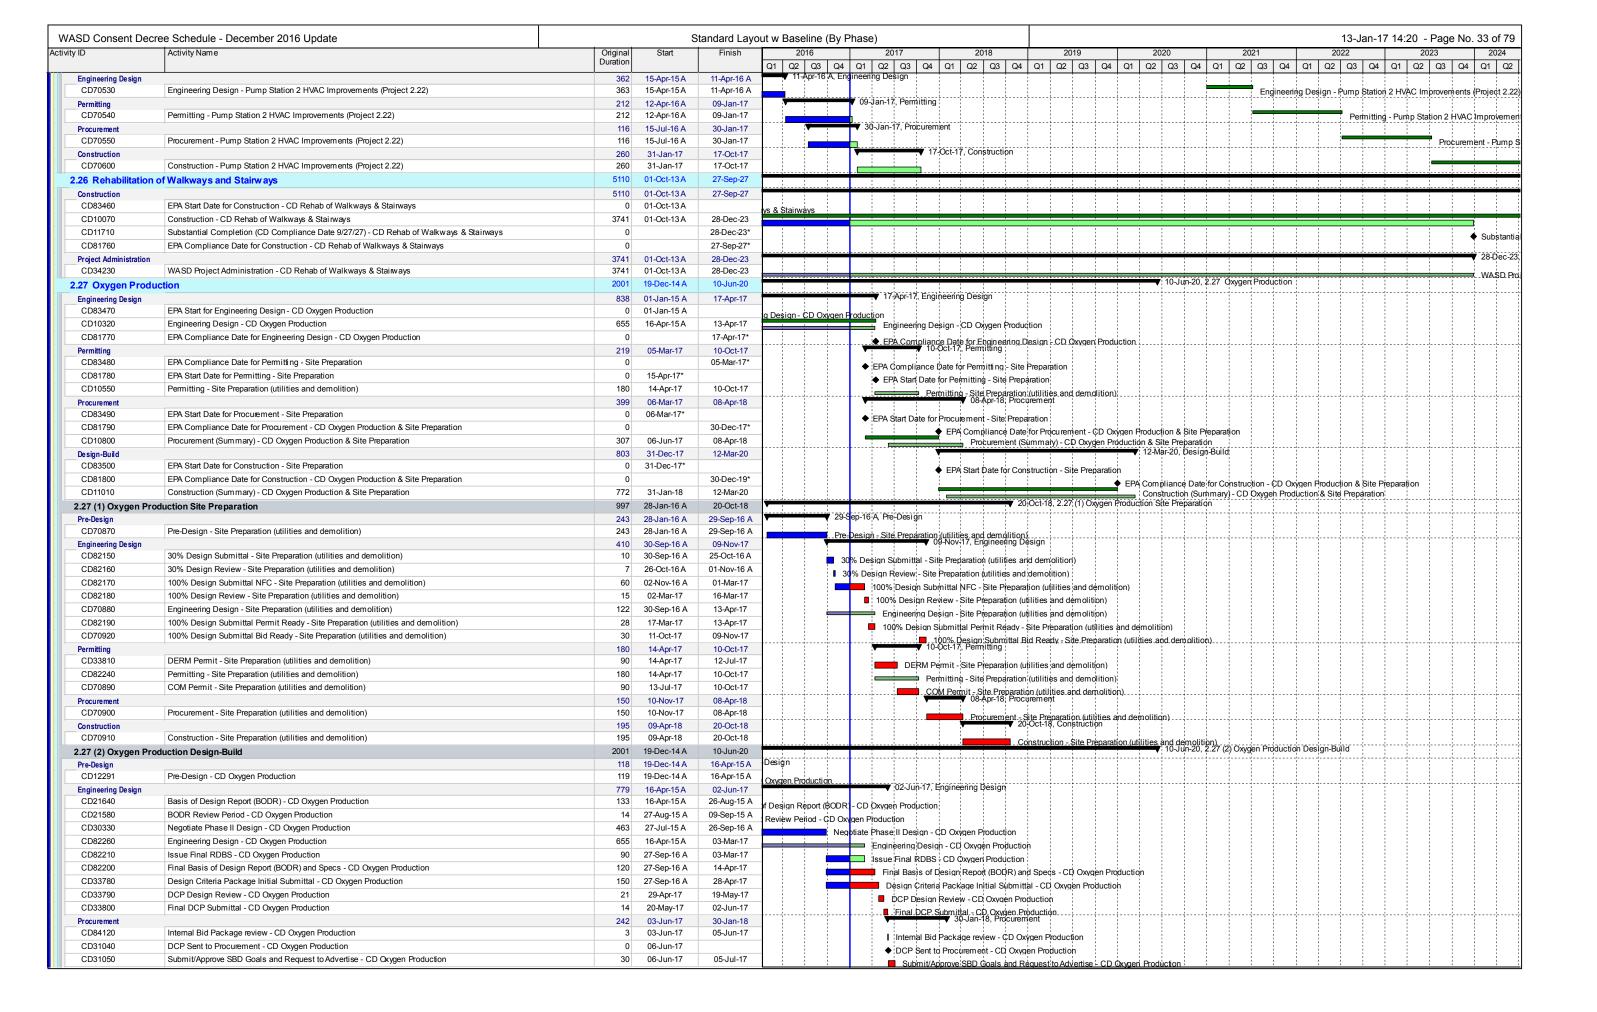

#### 2.4 Reporting Structure

Work progress is presented in the body of the Report in a narrative format as well as in Tables found in Appendix A. The narrative includes a brief description of each CD project, as well as any activities completed or milestones that were achieved in the previous two calendar quarters and those anticipated to be completed in the next two (2) Calendar Quarters. In addition to these descriptions, a schedule containing each of the projects in Gantt chart format is provided in Appendix B.

#### 3.2.1 Specific Capital Improvement Projects ("CIPs") Program – Paragraph 19(i)

Based on previous investigations the County has identified certain rehabilitation projects that are intended to address conditions currently causing SSOs or contributing to NPDES permit violations. In accordance with Paragraph 19(i), these specific capital improvements are identified and described in the Work Plan set forth in Appendix D of the CD. A summary of these CIPs and their status for the previous two calendar quarters and the next two calendar quarters can be found in Tables A-3.1, A-3.2 and A-3.3 for the WWTPs, Tables A-4.1 and A-4.2 for the WCTLs and Table A-5.1 for the Sewer Pump Station Systems in Appendix A, Work Progress Tables.