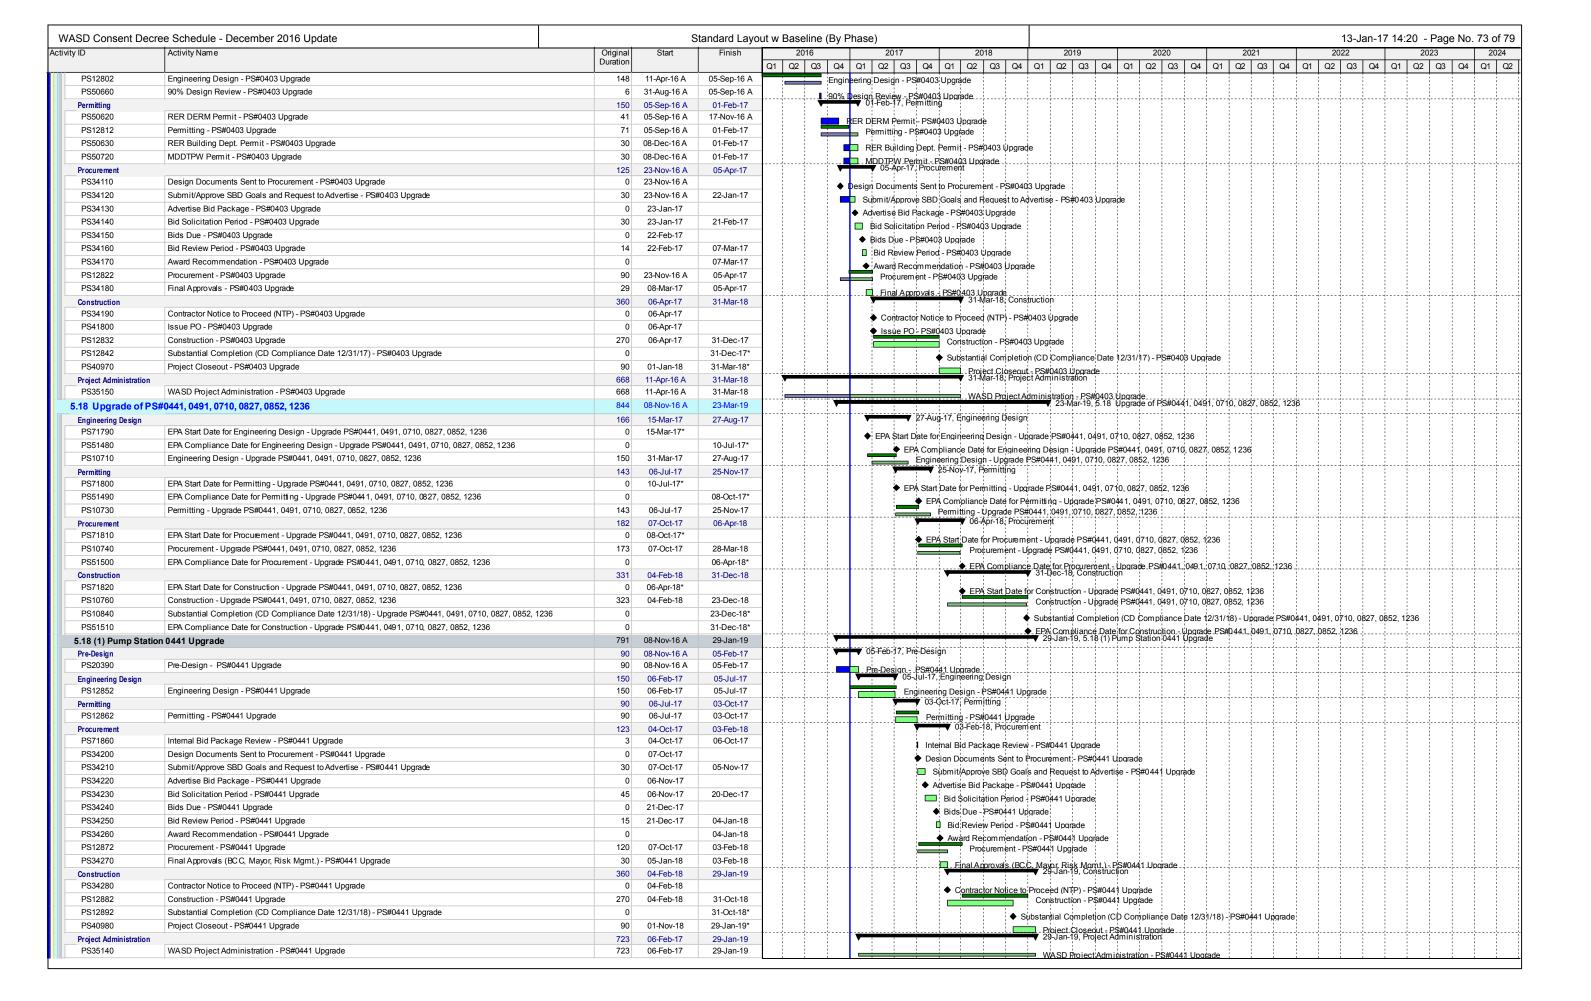

#### 3.2.1 Specific Capital Improvement Projects ("CIPs") Program – Paragraph 19(i)

Based on previous investigations the County has identified certain rehabilitation projects that are intended to address conditions currently causing SSOs or contributing to NPDES permit violations. In accordance with Paragraph 19(i), these specific capital improvements are identified and described in the Work Plan set forth in Appendix D of the CD. A summary of these CIPs and their status for the previous two calendar quarters and the next two calendar quarters can be found in Tables A-3.1, A-3.2 and A-3.3 for the WWTPs, Tables A-4.1 and A-4.2 for the WCTLs and Table A-5.1 for the Sewer Pump Station Systems in Appendix A, Work Progress Tables.