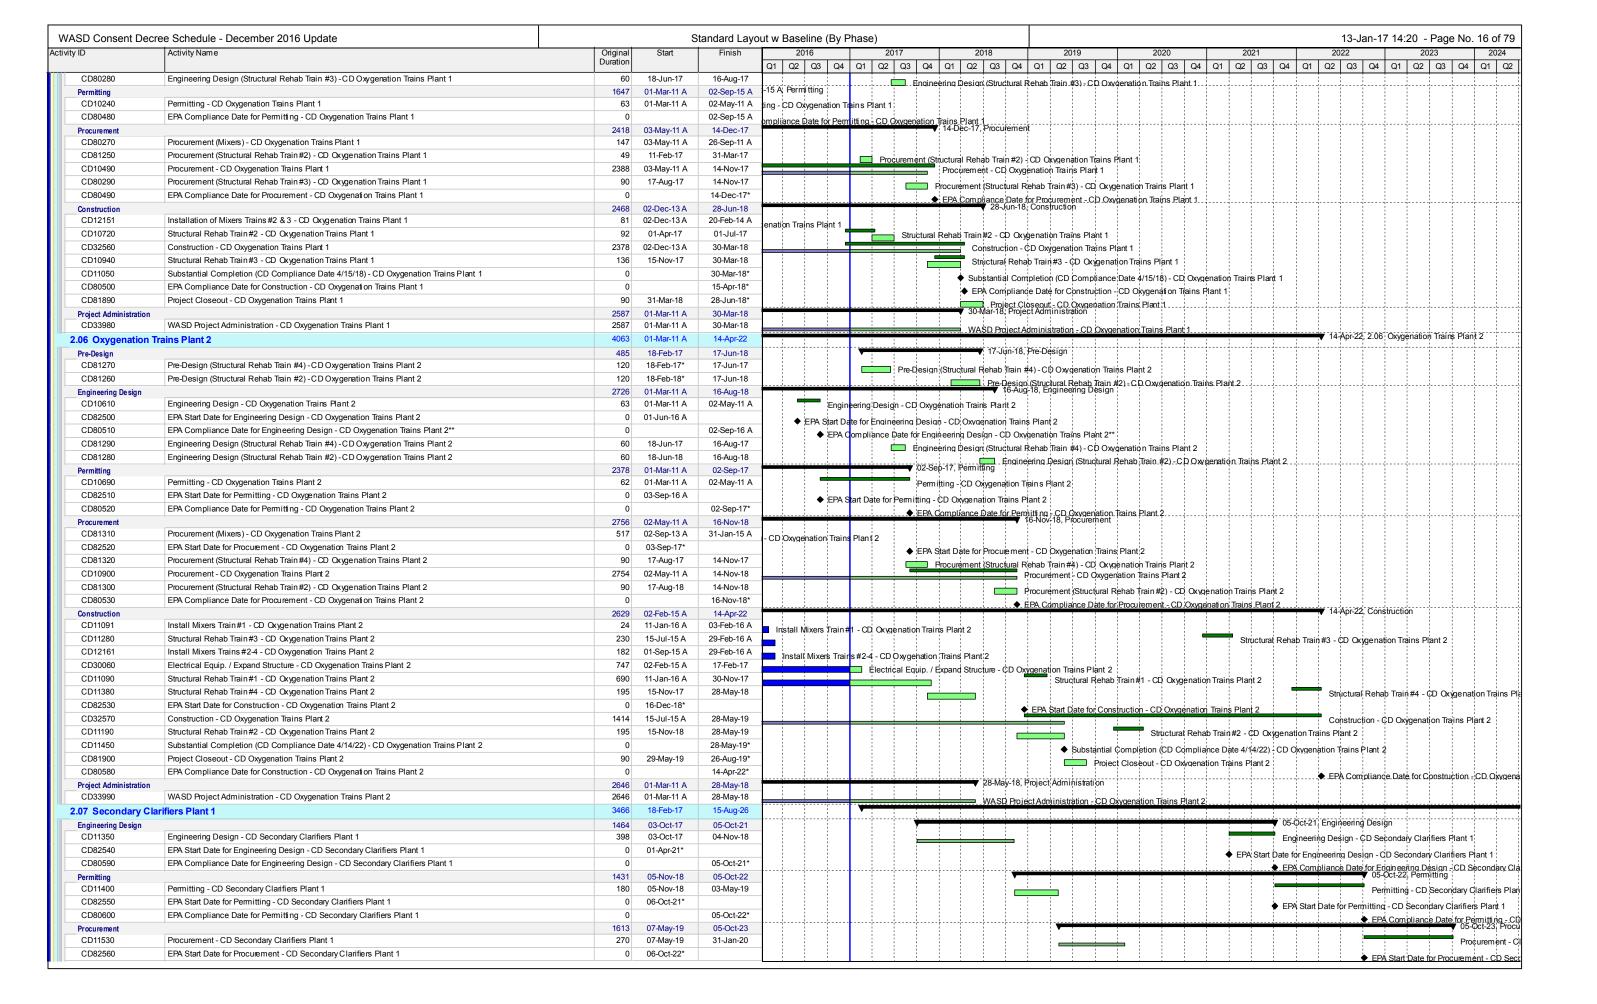

#### 2.4 Reporting Structure

Work progress is presented in the body of the Report in a narrative format as well as in Tables found in Appendix A. The narrative includes a brief description of each CD project, as well as any activities completed or milestones that were achieved in the previous two calendar quarters and those anticipated to be completed in the next two (2) Calendar Quarters. In addition to these descriptions, a schedule containing each of the projects in Gantt chart format is provided in Appendix B.

#### 3.2.1 Specific Capital Improvement Projects ("CIPs") Program – Paragraph 19(i)

Based on previous investigations the County has identified certain rehabilitation projects that are intended to address conditions currently causing SSOs or contributing to NPDES permit violations. In accordance with Paragraph 19(i), these specific capital improvements are identified and described in the Work Plan set forth in Appendix D of the CD. A summary of these CIPs and their status for the previous two calendar quarters and the next two calendar quarters can be found in Tables A-3.1, A-3.2 and A-3.3 for the WWTPs, Tables A-4.1 and A-4.2 for the WCTLs and Table A-5.1 for the Sewer Pump Station Systems in Appendix A, Work Progress Tables.