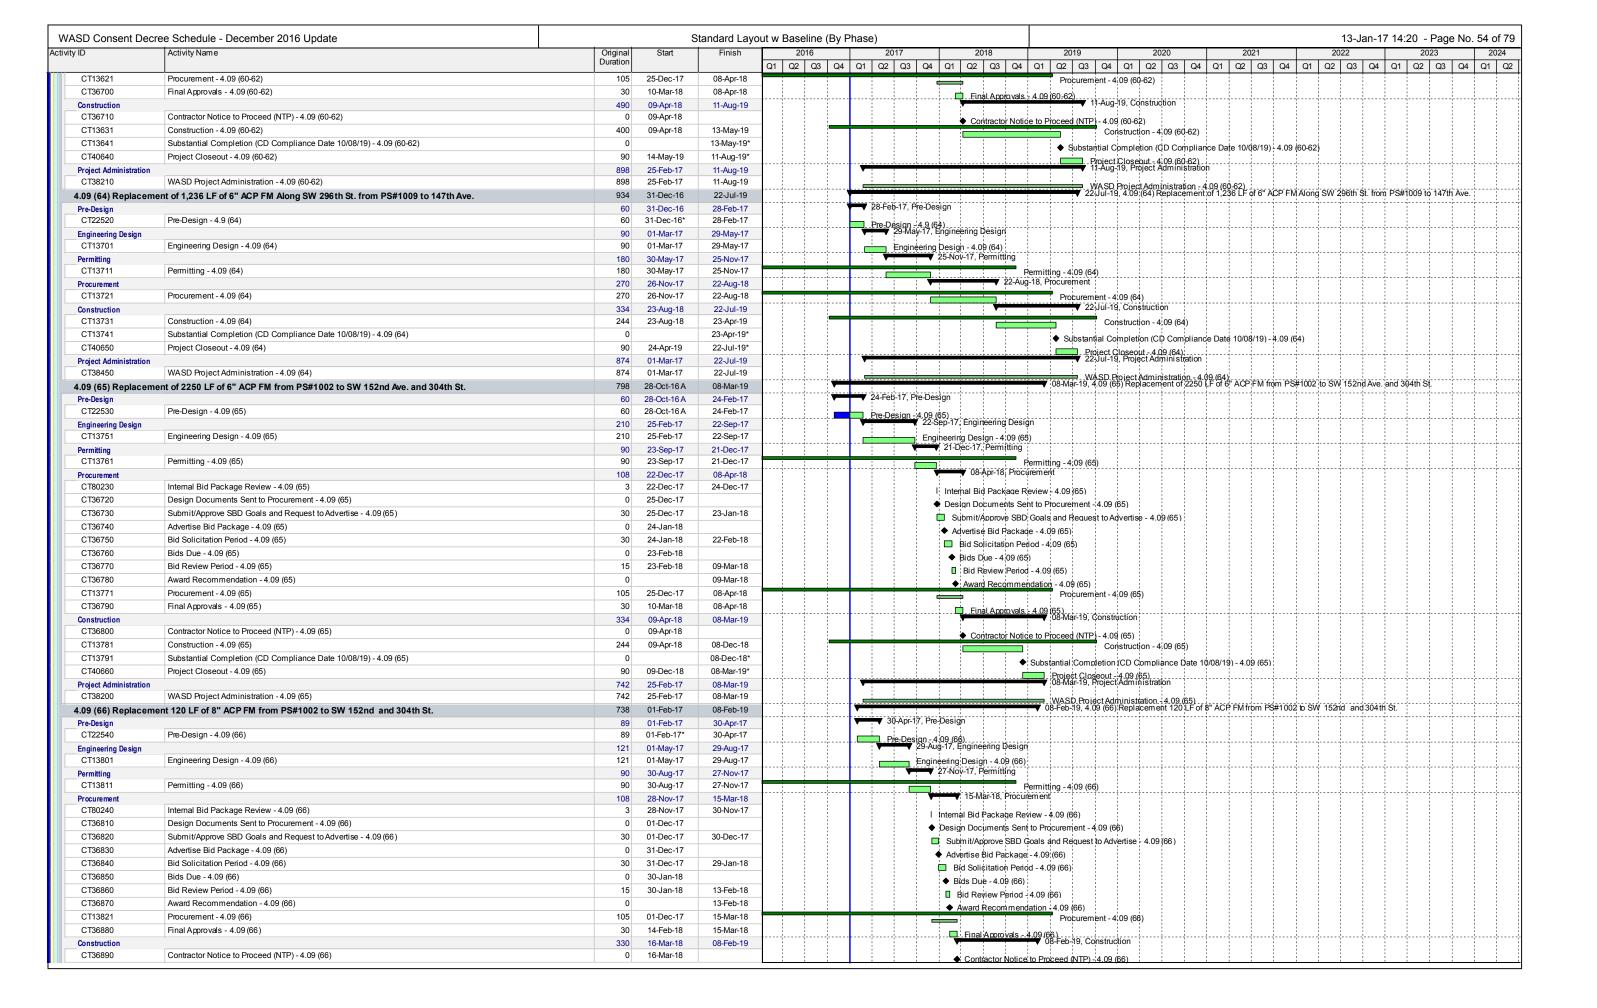

#### 2.4 Reporting Structure

Work progress is presented in the body of the Report in a narrative format as well as in Tables found in Appendix A. The narrative includes a brief description of each CD project, as well as any activities completed or milestones that were achieved in the previous two calendar quarters and those anticipated to be completed in the next two (2) Calendar Quarters. In addition to these descriptions, a schedule containing each of the projects in Gantt chart format is provided in Appendix B.

#### 3.2.1 Specific Capital Improvement Projects ("CIPs") Program – Paragraph 19(i)

Based on previous investigations the County has identified certain rehabilitation projects that are intended to address conditions currently causing SSOs or contributing to NPDES permit violations. In accordance with Paragraph 19(i), these specific capital improvements are identified and described in the Work Plan set forth in Appendix D of the CD. A summary of these CIPs and their status for the previous two calendar quarters and the next two calendar quarters can be found in Tables A-3.1, A-3.2 and A-3.3 for the WWTPs, Tables A-4.1 and A-4.2 for the WCTLs and Table A-5.1 for the Sewer Pump Station Systems in Appendix A, Work Progress Tables.