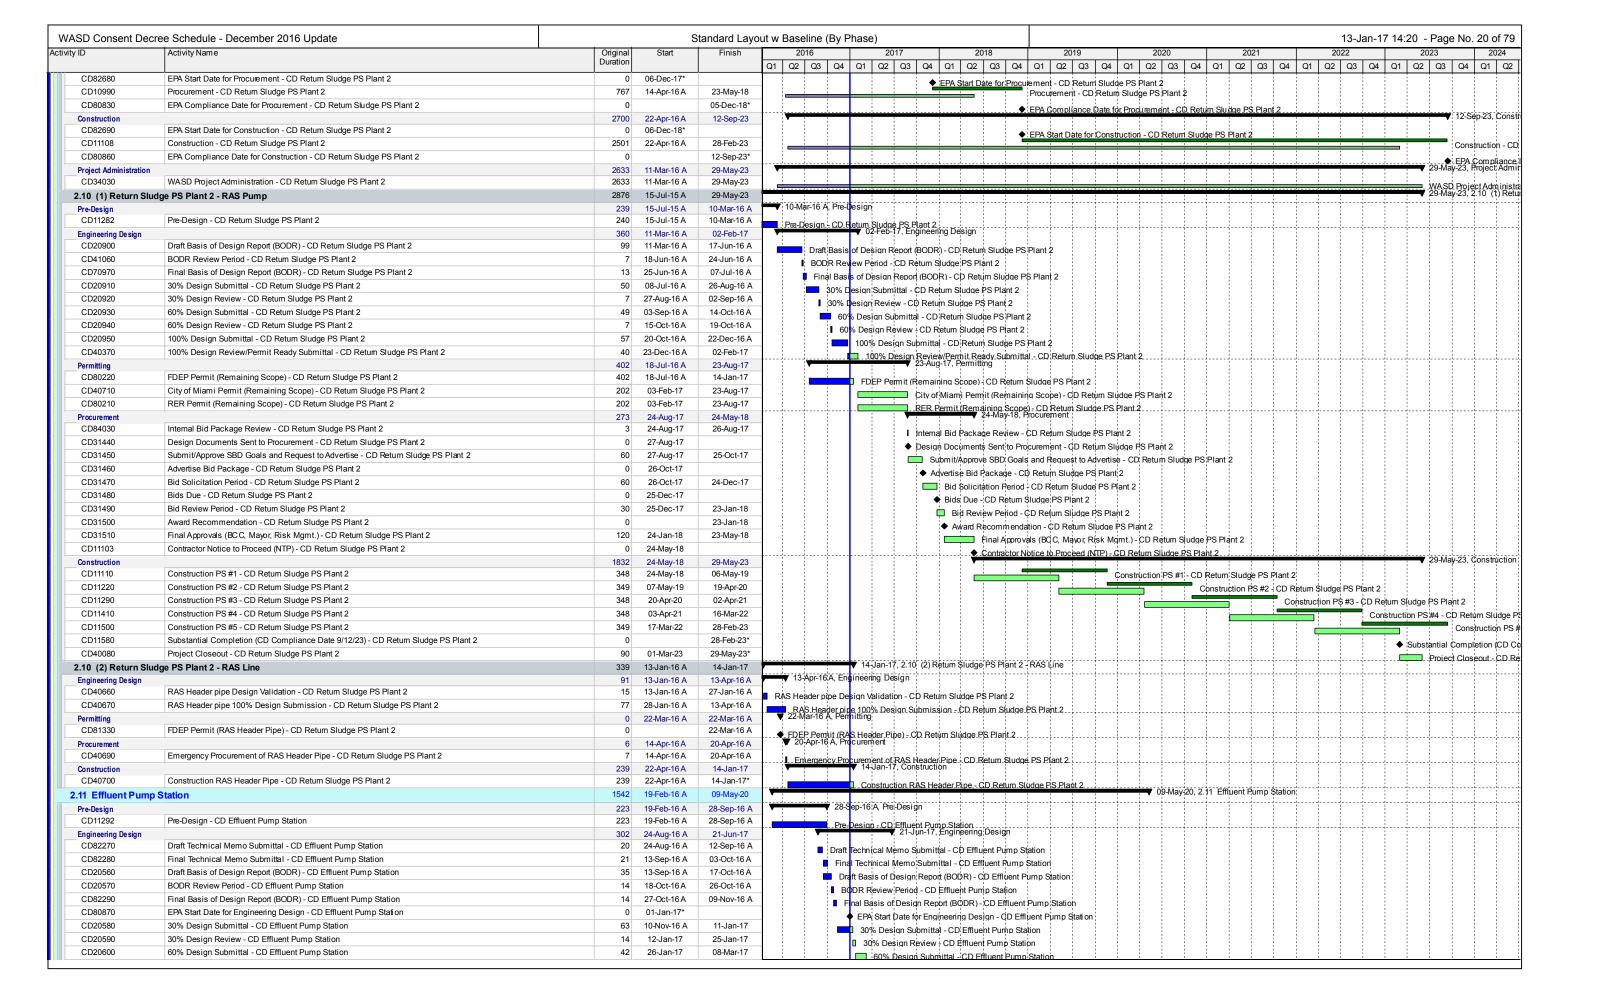

#### 2.4 Reporting Structure

Work progress is presented in the body of the Report in a narrative format as well as in Tables found in Appendix A. The narrative includes a brief description of each CD project, as well as any activities completed or milestones that were achieved in the previous two calendar quarters and those anticipated to be completed in the next two (2) Calendar Quarters. In addition to these descriptions, a schedule containing each of the projects in Gantt chart format is provided in Appendix B.

#### 3.2.1 Specific Capital Improvement Projects ("CIPs") Program – Paragraph 19(i)

Based on previous investigations the County has identified certain rehabilitation projects that are intended to address conditions currently causing SSOs or contributing to NPDES permit violations. In accordance with Paragraph 19(i), these specific capital improvements are identified and described in the Work Plan set forth in Appendix D of the CD. A summary of these CIPs and their status for the previous two calendar quarters and the next two calendar quarters can be found in Tables A-3.1, A-3.2 and A-3.3 for the WWTPs, Tables A-4.1 and A-4.2 for the WCTLs and Table A-5.1 for the Sewer Pump Station Systems in Appendix A, Work Progress Tables.