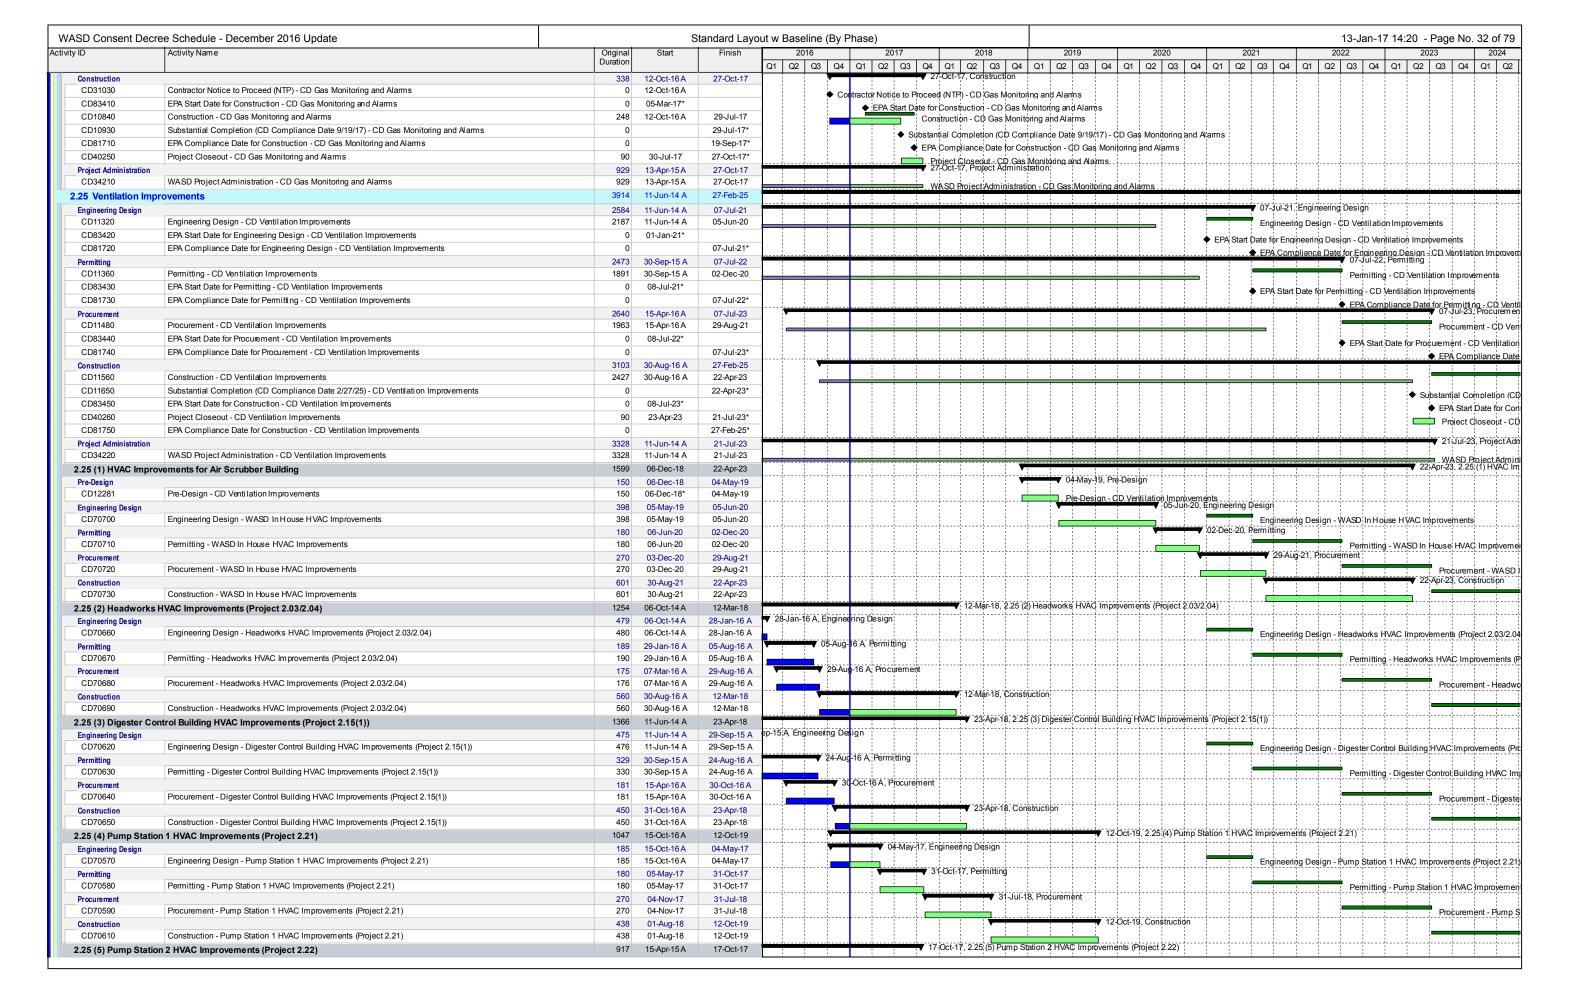

#### 2.4 Reporting Structure

Work progress is presented in the body of the Report in a narrative format as well as in Tables found in Appendix A. The narrative includes a brief description of each CD project, as well as any activities completed or milestones that were achieved in the previous two calendar quarters and those anticipated to be completed in the next two (2) Calendar Quarters. In addition to these descriptions, a schedule containing each of the projects in Gantt chart format is provided in Appendix B.

#### 3.2.1 Specific Capital Improvement Projects ("CIPs") Program – Paragraph 19(i)

Based on previous investigations the County has identified certain rehabilitation projects that are intended to address conditions currently causing SSOs or contributing to NPDES permit violations. In accordance with Paragraph 19(i), these specific capital improvements are identified and described in the Work Plan set forth in Appendix D of the CD. A summary of these CIPs and their status for the previous two calendar quarters and the next two calendar quarters can be found in Tables A-3.1, A-3.2 and A-3.3 for the WWTPs, Tables A-4.1 and A-4.2 for the WCTLs and Table A-5.1 for the Sewer Pump Station Systems in Appendix A, Work Progress Tables.