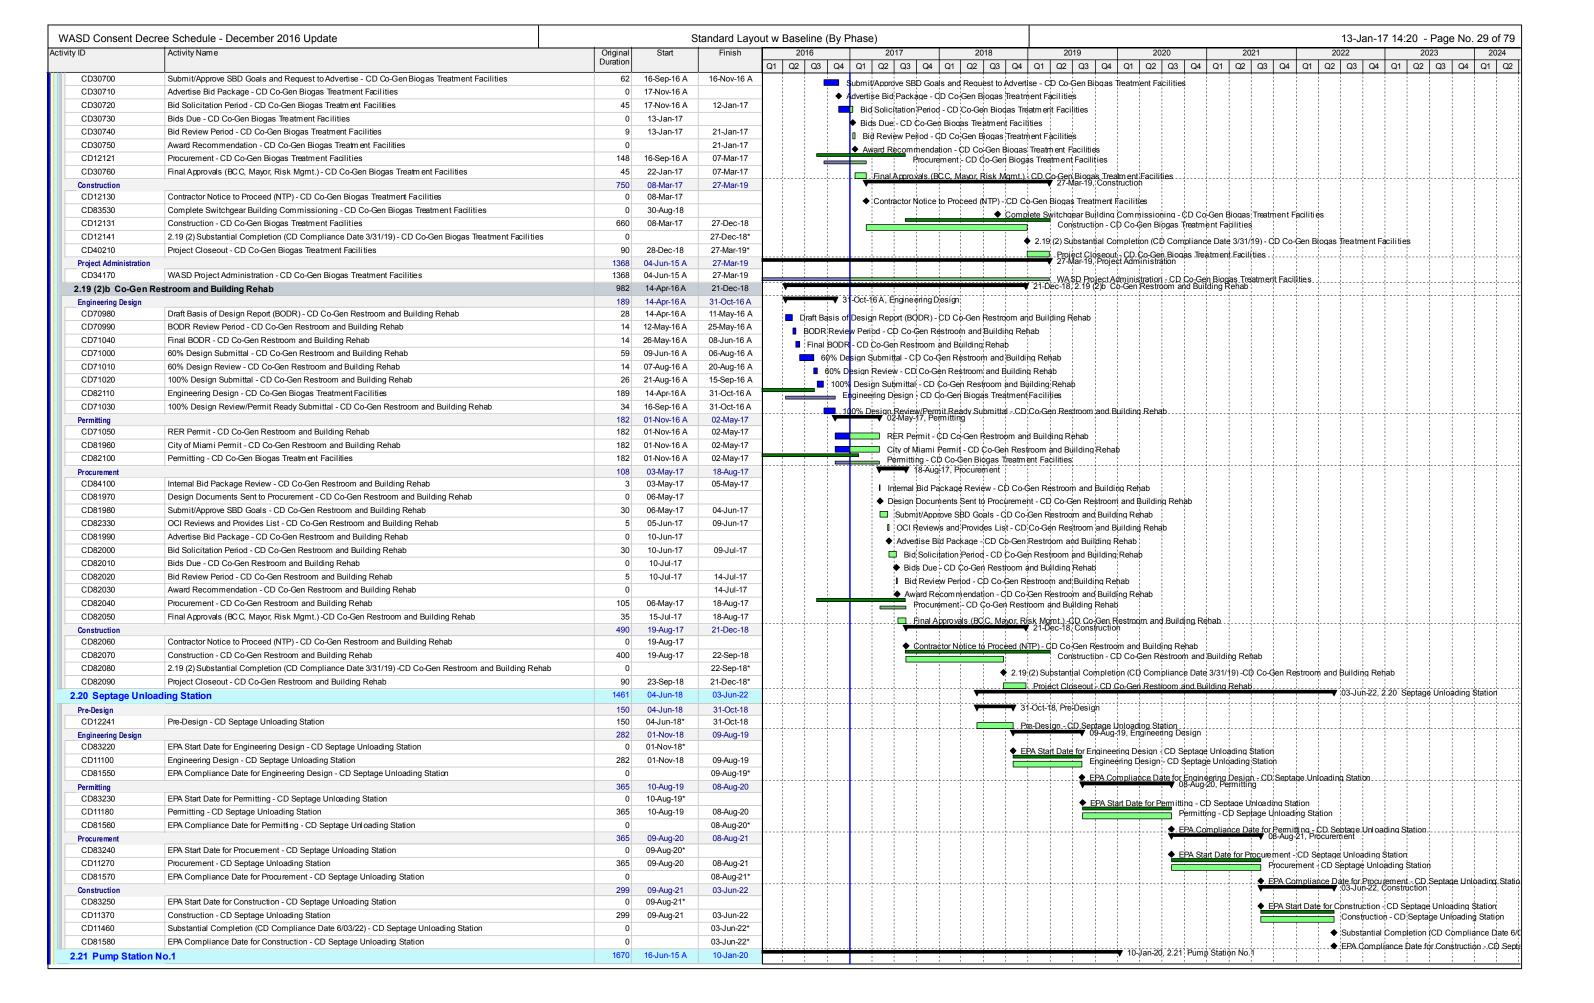

#### 2.4 Reporting Structure

Work progress is presented in the body of the Report in a narrative format as well as in Tables found in Appendix A. The narrative includes a brief description of each CD project, as well as any activities completed or milestones that were achieved in the previous two calendar quarters and those anticipated to be completed in the next two (2) Calendar Quarters. In addition to these descriptions, a schedule containing each of the projects in Gantt chart format is provided in Appendix B.

#### 3.2.1 Specific Capital Improvement Projects ("CIPs") Program – Paragraph 19(i)

Based on previous investigations the County has identified certain rehabilitation projects that are intended to address conditions currently causing SSOs or contributing to NPDES permit violations. In accordance with Paragraph 19(i), these specific capital improvements are identified and described in the Work Plan set forth in Appendix D of the CD. A summary of these CIPs and their status for the previous two calendar quarters and the next two calendar quarters can be found in Tables A-3.1, A-3.2 and A-3.3 for the WWTPs, Tables A-4.1 and A-4.2 for the WCTLs and Table A-5.1 for the Sewer Pump Station Systems in Appendix A, Work Progress Tables.

| Table | Table 1-3 Issues Log |                                                                                                                                                                                                                                                                                                                                                                                                                                                                                                       |                                                                                                                                                                          |  |  |
|-------|----------------------|-------------------------------------------------------------------------------------------------------------------------------------------------------------------------------------------------------------------------------------------------------------------------------------------------------------------------------------------------------------------------------------------------------------------------------------------------------------------------------------------------------|--------------------------------------------------------------------------------------------------------------------------------------------------------------------------|--|--|
| Item  | Date                 | Description                                                                                                                                                                                                                                                                                                                                                                                                                                                                                           | Resolution/Clarification/Decision                                                                                                                                        |  |  |
| 8     | 11/18/16             | In response to a Central District WWTP NOV of NPDES permit in early 2013, Miami-Dade requested all waste haulers to take their loads to the County's South District WWTP. Thus, hauled waste is no longer being accepted at the Central District WWTP and CD CIP 2.20 Septage Uploading was cancelled. At the November 18, 2016 CD Program Monthly Progress Meeting, this topic was discussed. Brad Ammons mentioned that cancellation of the project may require a material change to CD Appendix D. | On December 28, 2016, the Federal Judge granted a motion to modify Miami-Dade's Capital Work Plan and delete CD CIP 2.20 Septage Uploading at the Central District WWTP. |  |  |