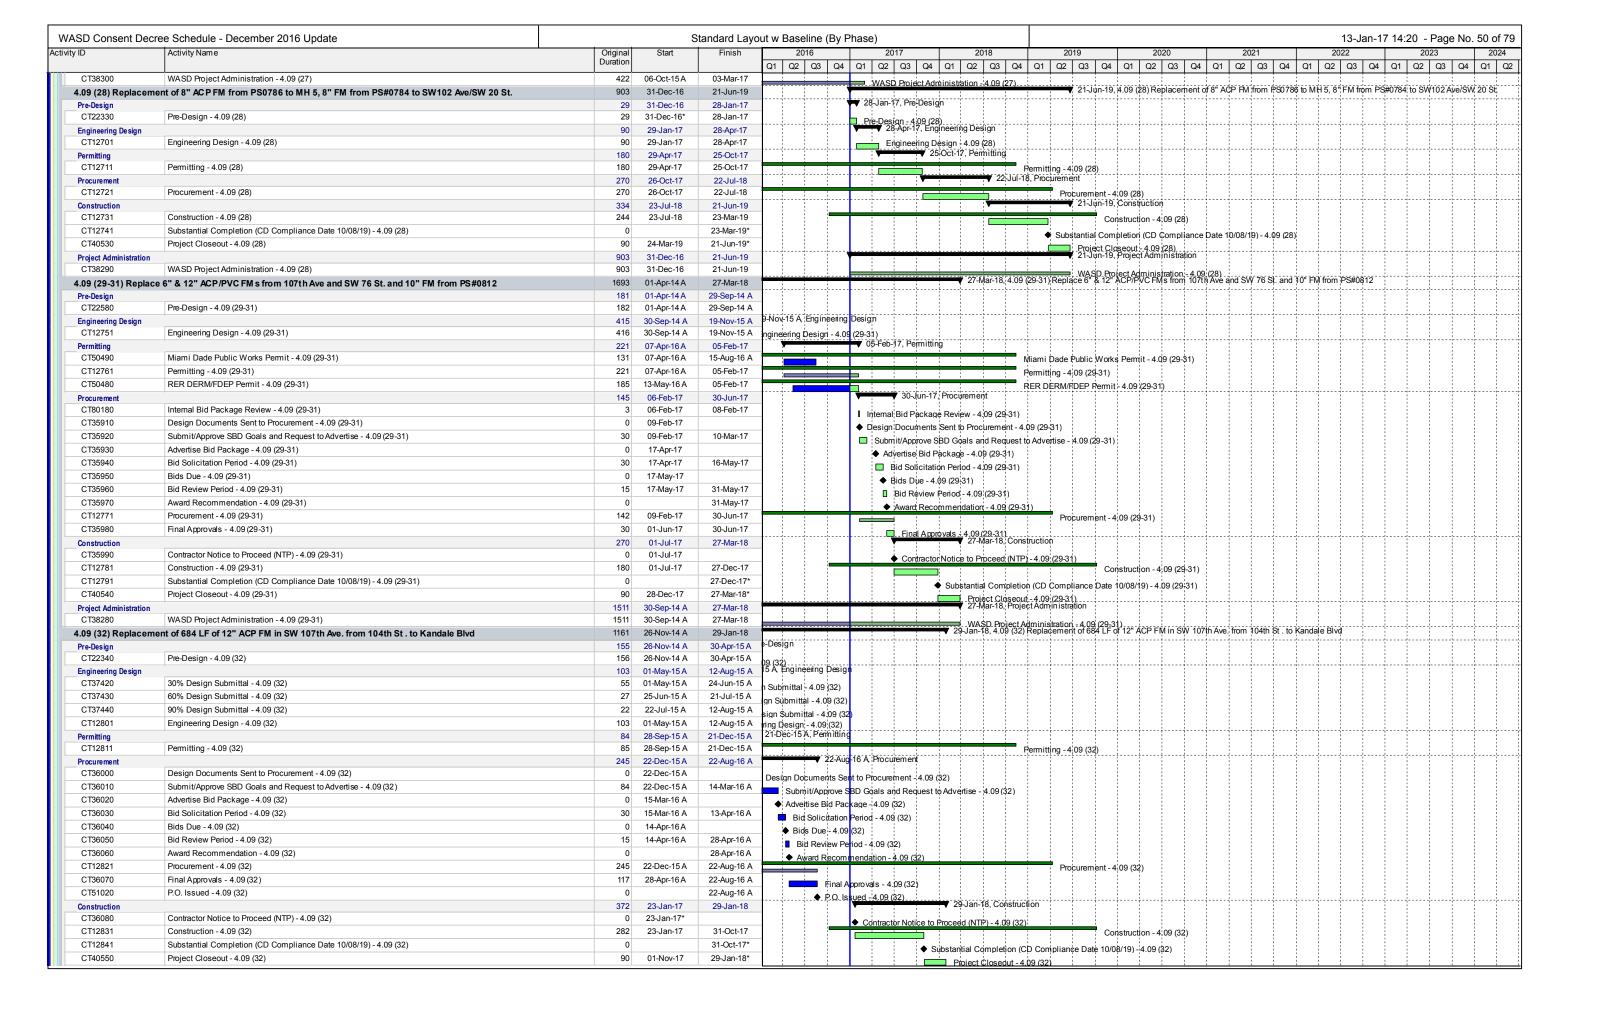

#### 2.4 Reporting Structure

Work progress is presented in the body of the Report in a narrative format as well as in Tables found in Appendix A. The narrative includes a brief description of each CD project, as well as any activities completed or milestones that were achieved in the previous two calendar quarters and those anticipated to be completed in the next two (2) Calendar Quarters. In addition to these descriptions, a schedule containing each of the projects in Gantt chart format is provided in Appendix B.

#### 3.2.1 Specific Capital Improvement Projects ("CIPs") Program – Paragraph 19(i)

Based on previous investigations the County has identified certain rehabilitation projects that are intended to address conditions currently causing SSOs or contributing to NPDES permit violations. In accordance with Paragraph 19(i), these specific capital improvements are identified and described in the Work Plan set forth in Appendix D of the CD. A summary of these CIPs and their status for the previous two calendar quarters and the next two calendar quarters can be found in Tables A-3.1, A-3.2 and A-3.3 for the WWTPs, Tables A-4.1 and A-4.2 for the WCTLs and Table A-5.1 for the Sewer Pump Station Systems in Appendix A, Work Progress Tables.