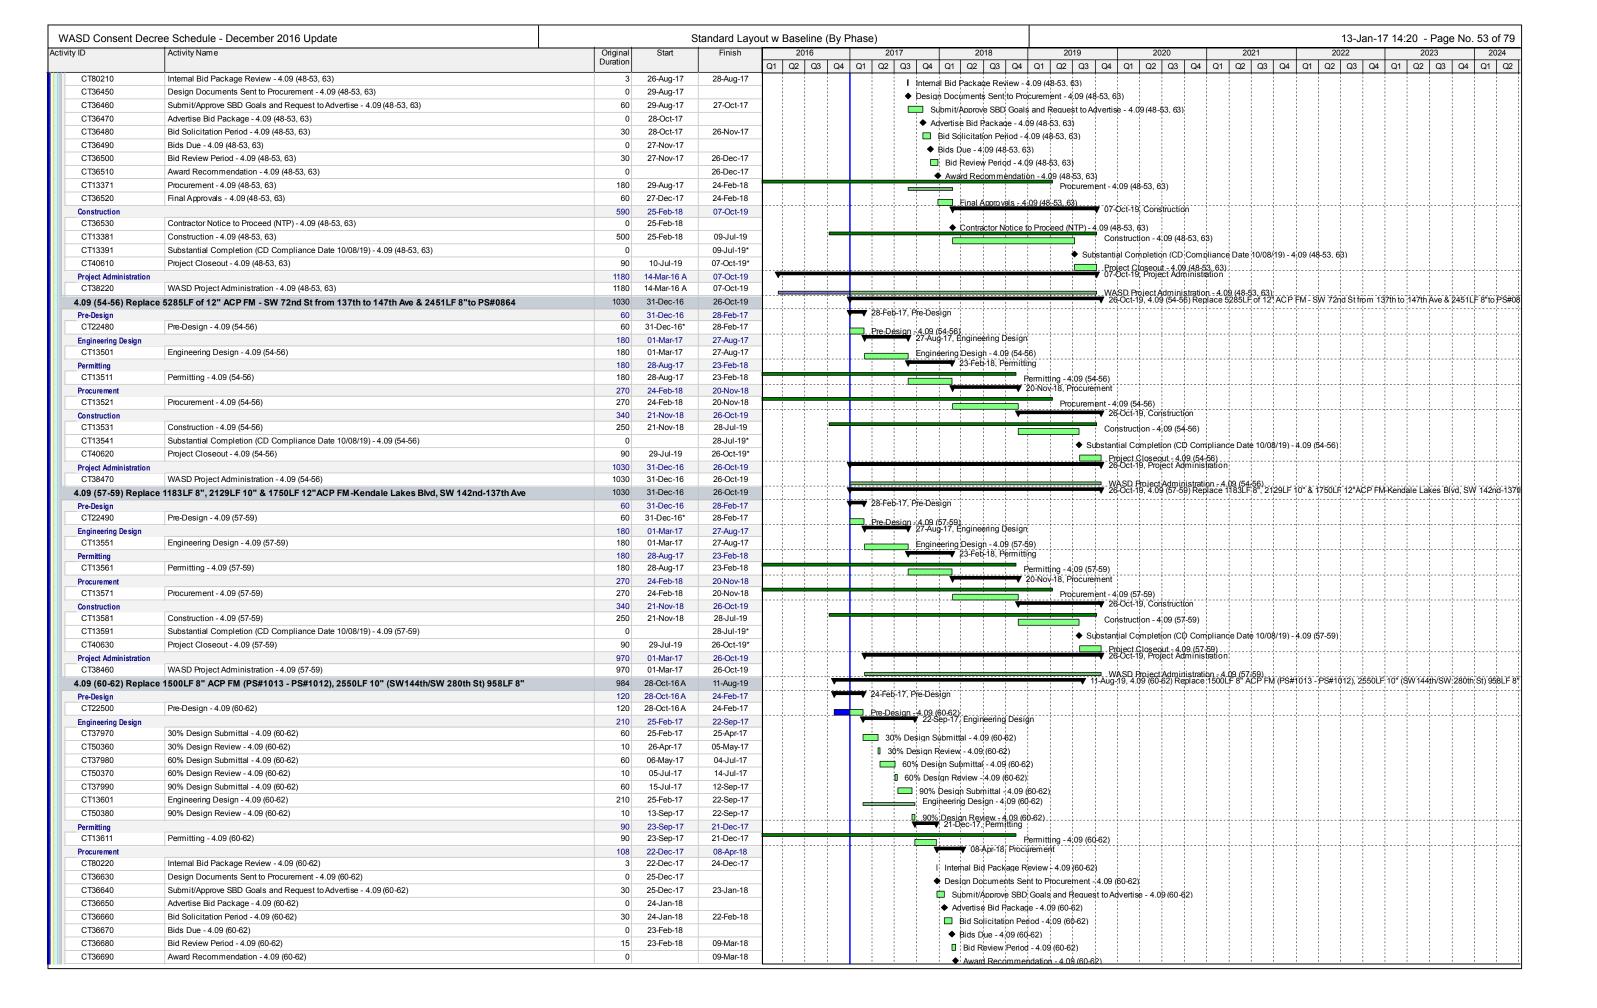

#### 2.4 Reporting Structure

Work progress is presented in the body of the Report in a narrative format as well as in Tables found in Appendix A. The narrative includes a brief description of each CD project, as well as any activities completed or milestones that were achieved in the previous two calendar quarters and those anticipated to be completed in the next two (2) Calendar Quarters. In addition to these descriptions, a schedule containing each of the projects in Gantt chart format is provided in Appendix B.

#### 3.2.1 Specific Capital Improvement Projects ("CIPs") Program – Paragraph 19(i)

Based on previous investigations the County has identified certain rehabilitation projects that are intended to address conditions currently causing SSOs or contributing to NPDES permit violations. In accordance with Paragraph 19(i), these specific capital improvements are identified and described in the Work Plan set forth in Appendix D of the CD. A summary of these CIPs and their status for the previous two calendar quarters and the next two calendar quarters can be found in Tables A-3.1, A-3.2 and A-3.3 for the WWTPs, Tables A-4.1 and A-4.2 for the WCTLs and Table A-5.1 for the Sewer Pump Station Systems in Appendix A, Work Progress Tables.