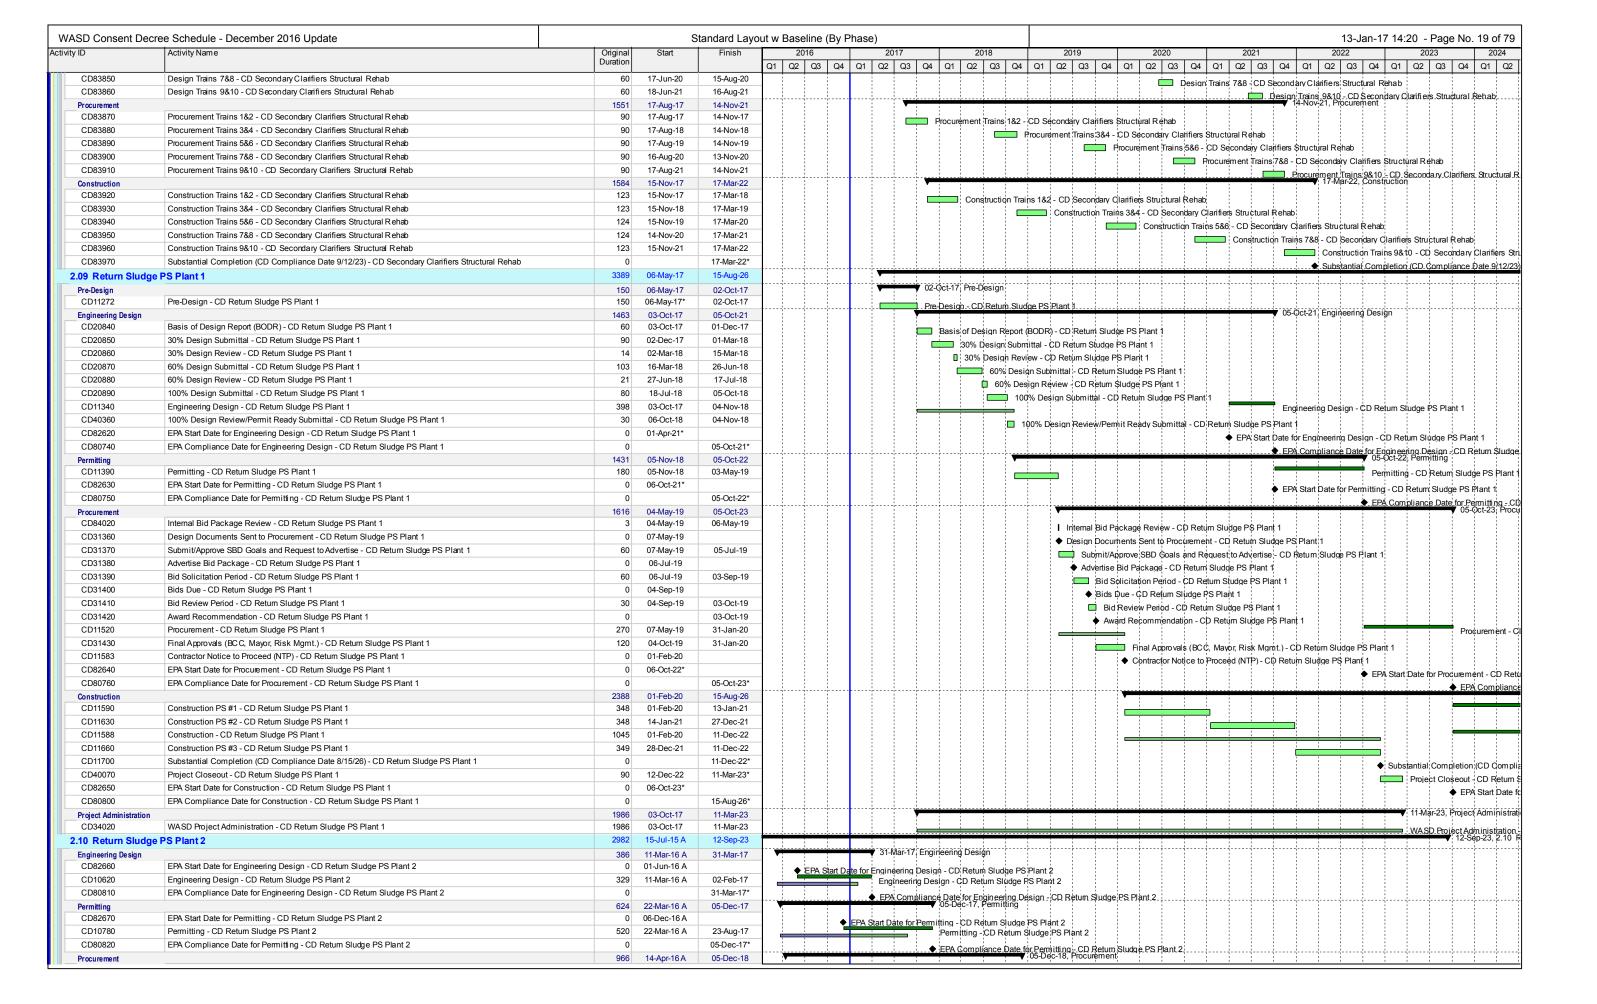

#### 2.4 Reporting Structure

Work progress is presented in the body of the Report in a narrative format as well as in Tables found in Appendix A. The narrative includes a brief description of each CD project, as well as any activities completed or milestones that were achieved in the previous two calendar quarters and those anticipated to be completed in the next two (2) Calendar Quarters. In addition to these descriptions, a schedule containing each of the projects in Gantt chart format is provided in Appendix B.

#### 3.2.1 Specific Capital Improvement Projects ("CIPs") Program – Paragraph 19(i)

Based on previous investigations the County has identified certain rehabilitation projects that are intended to address conditions currently causing SSOs or contributing to NPDES permit violations. In accordance with Paragraph 19(i), these specific capital improvements are identified and described in the Work Plan set forth in Appendix D of the CD. A summary of these CIPs and their status for the previous two calendar quarters and the next two calendar quarters can be found in Tables A-3.1, A-3.2 and A-3.3 for the WWTPs, Tables A-4.1 and A-4.2 for the WCTLs and Table A-5.1 for the Sewer Pump Station Systems in Appendix A, Work Progress Tables.