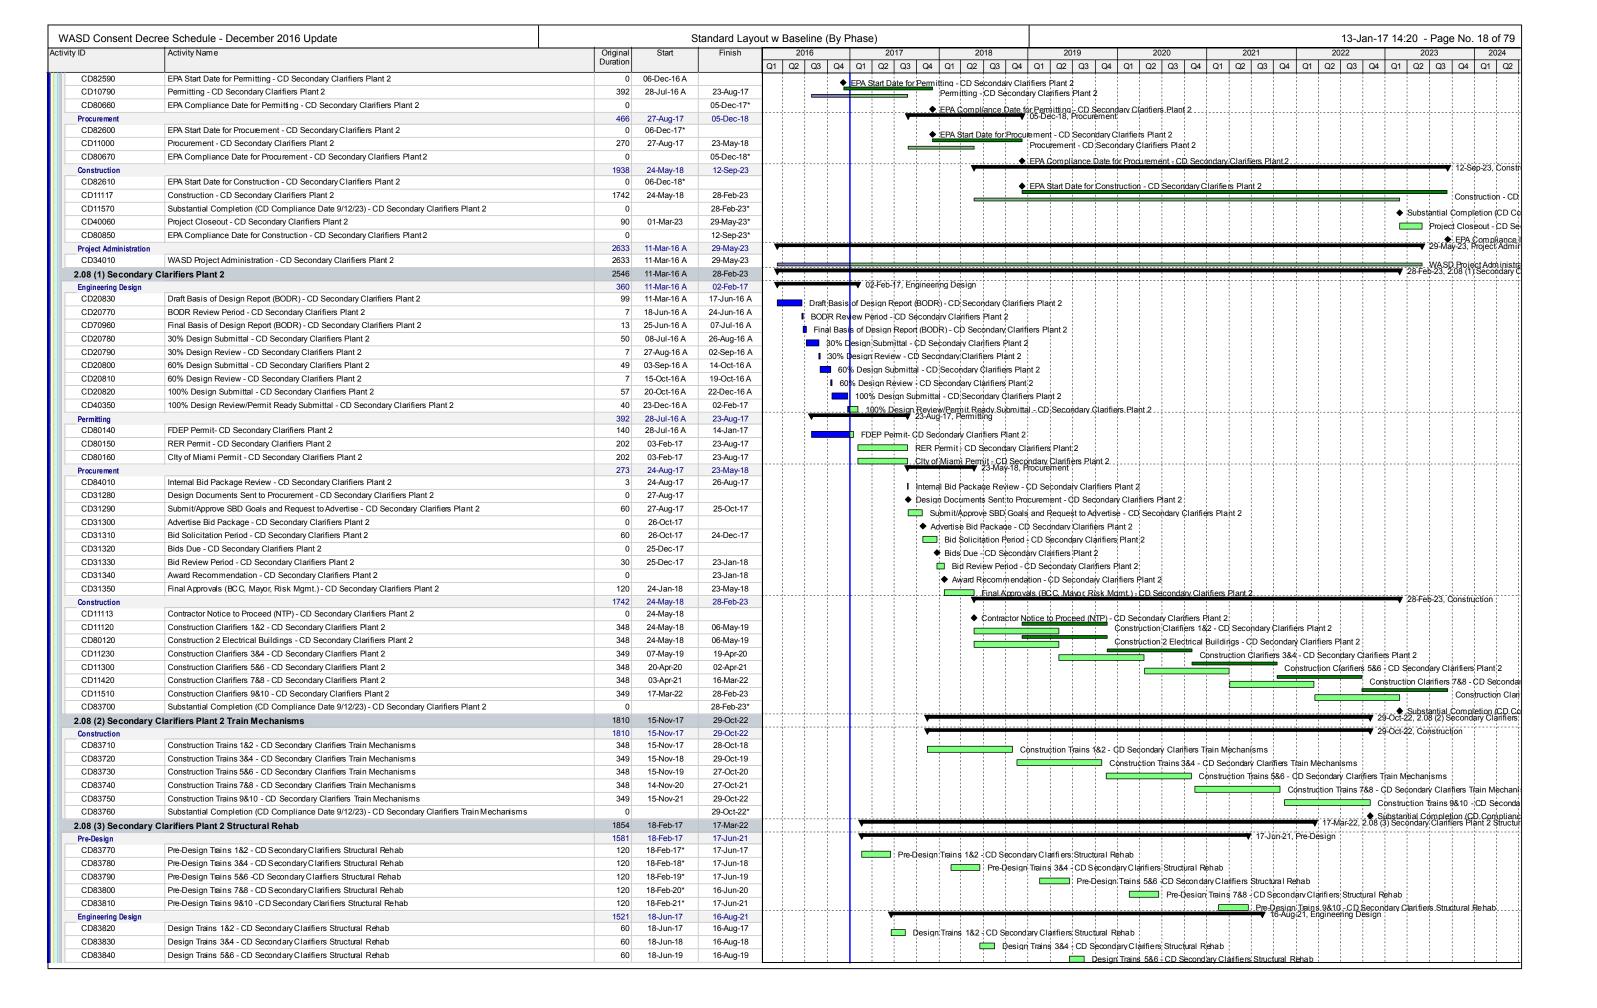

#### 2.4 Reporting Structure

Work progress is presented in the body of the Report in a narrative format as well as in Tables found in Appendix A. The narrative includes a brief description of each CD project, as well as any activities completed or milestones that were achieved in the previous two calendar quarters and those anticipated to be completed in the next two (2) Calendar Quarters. In addition to these descriptions, a schedule containing each of the projects in Gantt chart format is provided in Appendix B.

#### 3.2.1 Specific Capital Improvement Projects ("CIPs") Program – Paragraph 19(i)

Based on previous investigations the County has identified certain rehabilitation projects that are intended to address conditions currently causing SSOs or contributing to NPDES permit violations. In accordance with Paragraph 19(i), these specific capital improvements are identified and described in the Work Plan set forth in Appendix D of the CD. A summary of these CIPs and their status for the previous two calendar quarters and the next two calendar quarters can be found in Tables A-3.1, A-3.2 and A-3.3 for the WWTPs, Tables A-4.1 and A-4.2 for the WCTLs and Table A-5.1 for the Sewer Pump Station Systems in Appendix A, Work Progress Tables.