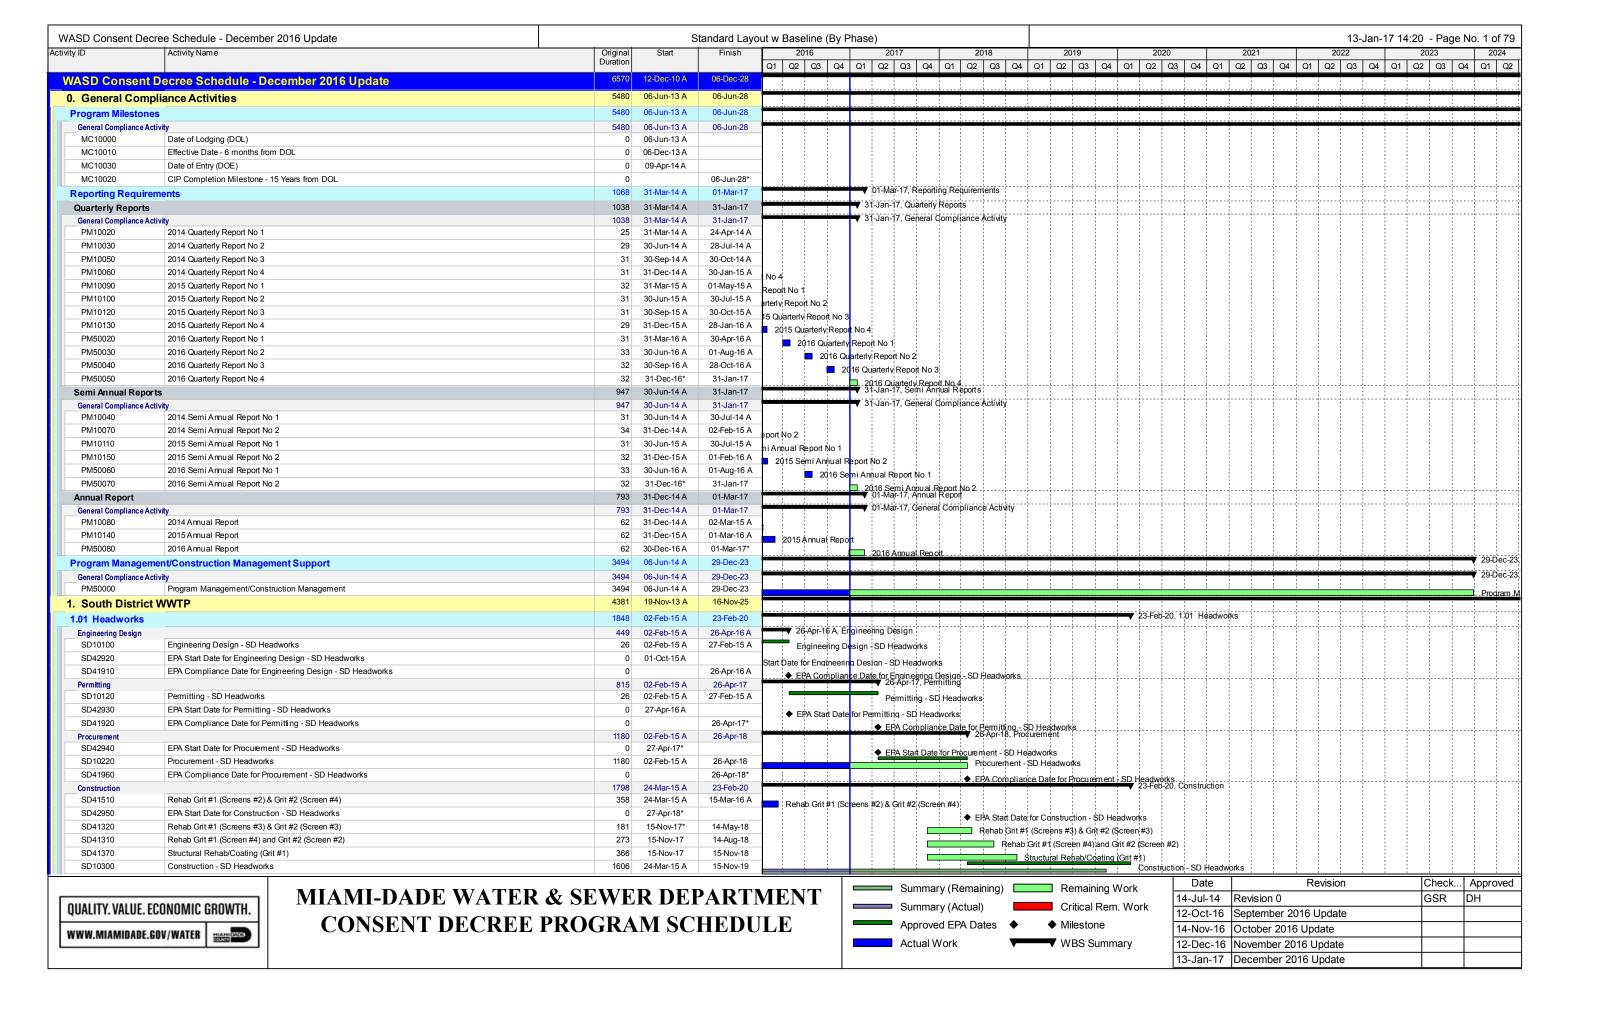

#### 2.4 Reporting Structure

Work progress is presented in the body of the Report in a narrative format as well as in Tables found in Appendix A. The narrative includes a brief description of each CD project, as well as any activities completed or milestones that were achieved in the previous two calendar quarters and those anticipated to be completed in the next two (2) Calendar Quarters. In addition to these descriptions, a schedule containing each of the projects in Gantt chart format is provided in Appendix B.

#### 3.2.1 Specific Capital Improvement Projects ("CIPs") Program – Paragraph 19(i)

Based on previous investigations the County has identified certain rehabilitation projects that are intended to address conditions currently causing SSOs or contributing to NPDES permit violations. In accordance with Paragraph 19(i), these specific capital improvements are identified and described in the Work Plan set forth in Appendix D of the CD. A summary of these CIPs and their status for the previous two calendar quarters and the next two calendar quarters can be found in Tables A-3.1, A-3.2 and A-3.3 for the WWTPs, Tables A-4.1 and A-4.2 for the WCTLs and Table A-5.1 for the Sewer Pump Station Systems in Appendix A, Work Progress Tables.