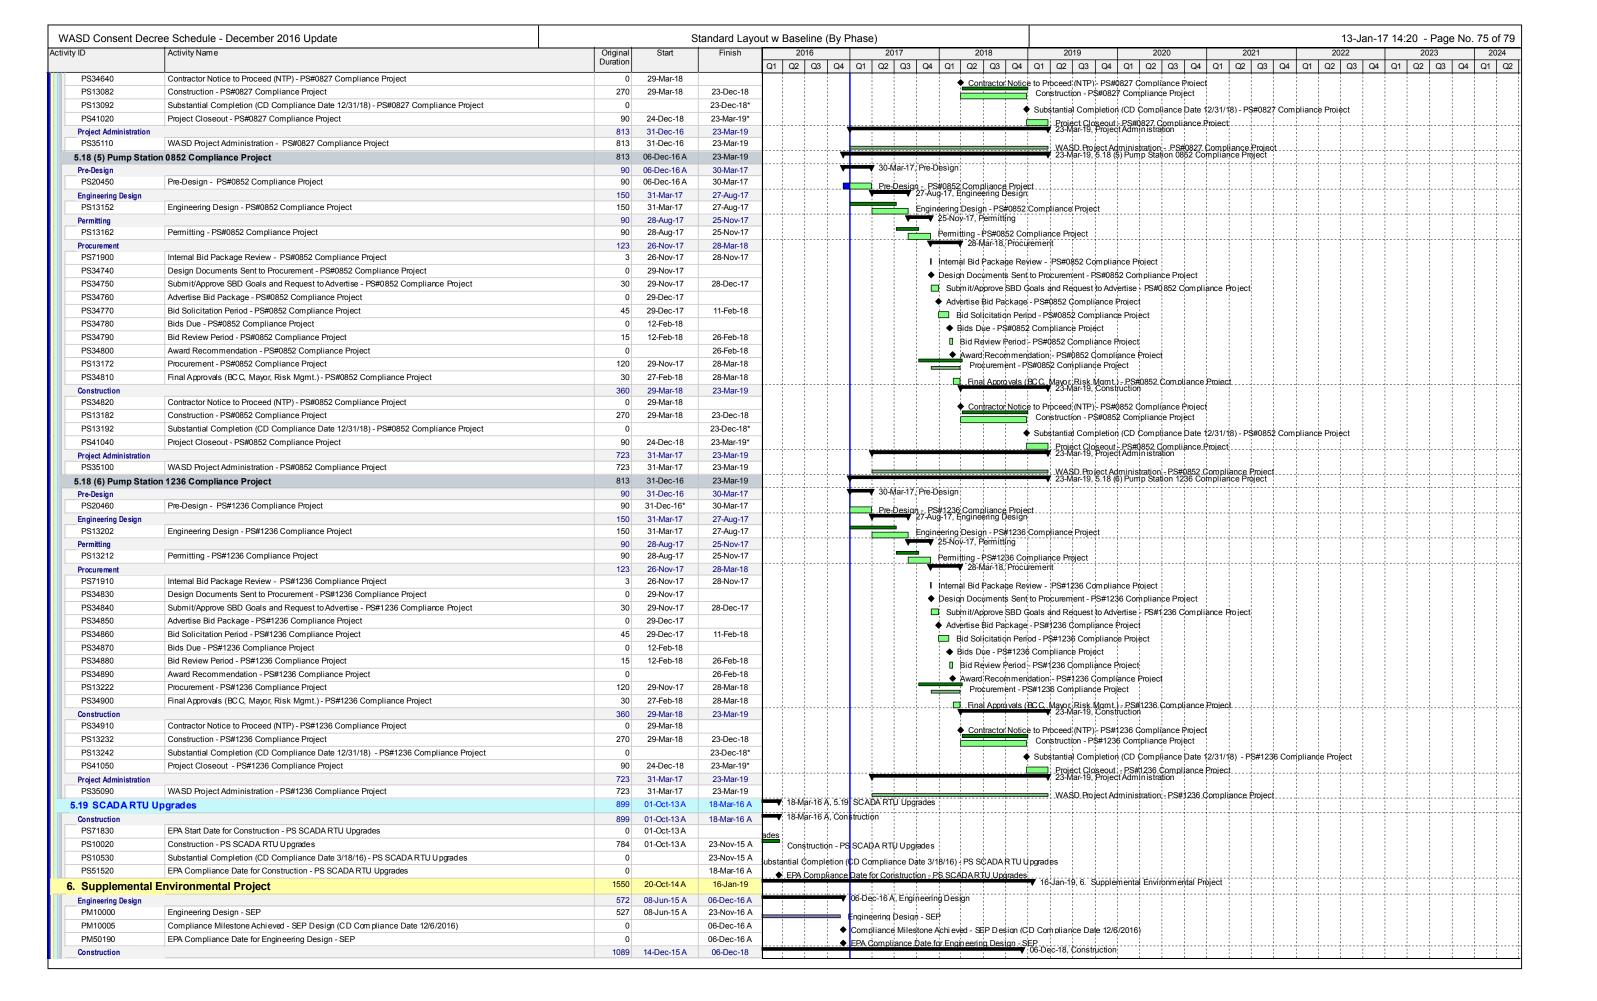

#### 3.2.1 Specific Capital Improvement Projects ("CIPs") Program – Paragraph 19(i)

Based on previous investigations the County has identified certain rehabilitation projects that are intended to address conditions currently causing SSOs or contributing to NPDES permit violations. In accordance with Paragraph 19(i), these specific capital improvements are identified and described in the Work Plan set forth in Appendix D of the CD. A summary of these CIPs and their status for the previous two calendar quarters and the next two calendar quarters can be found in Tables A-3.1, A-3.2 and A-3.3 for the WWTPs, Tables A-4.1 and A-4.2 for the WCTLs and Table A-5.1 for the Sewer Pump Station Systems in Appendix A, Work Progress Tables.

#### 3.3 Supplemental Environmental Project ("SEP") Plan

This project is being performed pursuant to Section VIII and Appendix E of the CD. The County has identified an area in the County which is zoned business, commercial, and industrial, from light to heavy manufacturing where there currently is no access to sewers, and where septic systems are inadequate or failing and many businesses pre-date the current septic system regulations. Disconnecting the industrial users from septic tanks and connecting them to the sewer system will improve water quality in the aquifer and nearby surface waters, and prevent future contamination. The County will install at least seven thousand six hundred sixty (7,660) linear feet of new gravity sewer mains within an industrial area which currently has no access to sanitary sewers and relies on septic systems.

In the previous two calendar quarters, WASD's Design Consultant completed Engineering Design of the SEP Consent Decree Project (i.e., CD Project 6.00), consisting of approximately 8,000 linear feet of new gravity sewer main, and submitted the project to Permitting. Also, WASD completed construction of the SEP Phase 1A demonstration project (i.e., CD Project 6.01) involving installation of approximately 600 linear feet of new gravity sewer main. The combined

CD Projects 6.00 and CD 6.01 provide approximately 8,600 total linear feet of new gravity sewer main.

In the next two calendar quarters, WASD will finalize Permitting for the SEP CD Project 6.00, and initiate WASD Procurement. The SEP met the December 6, 2016 CD compliance deadline for completion of Engineering Design, and is on schedule to meet the CD compliance deadline for completion of Construction.