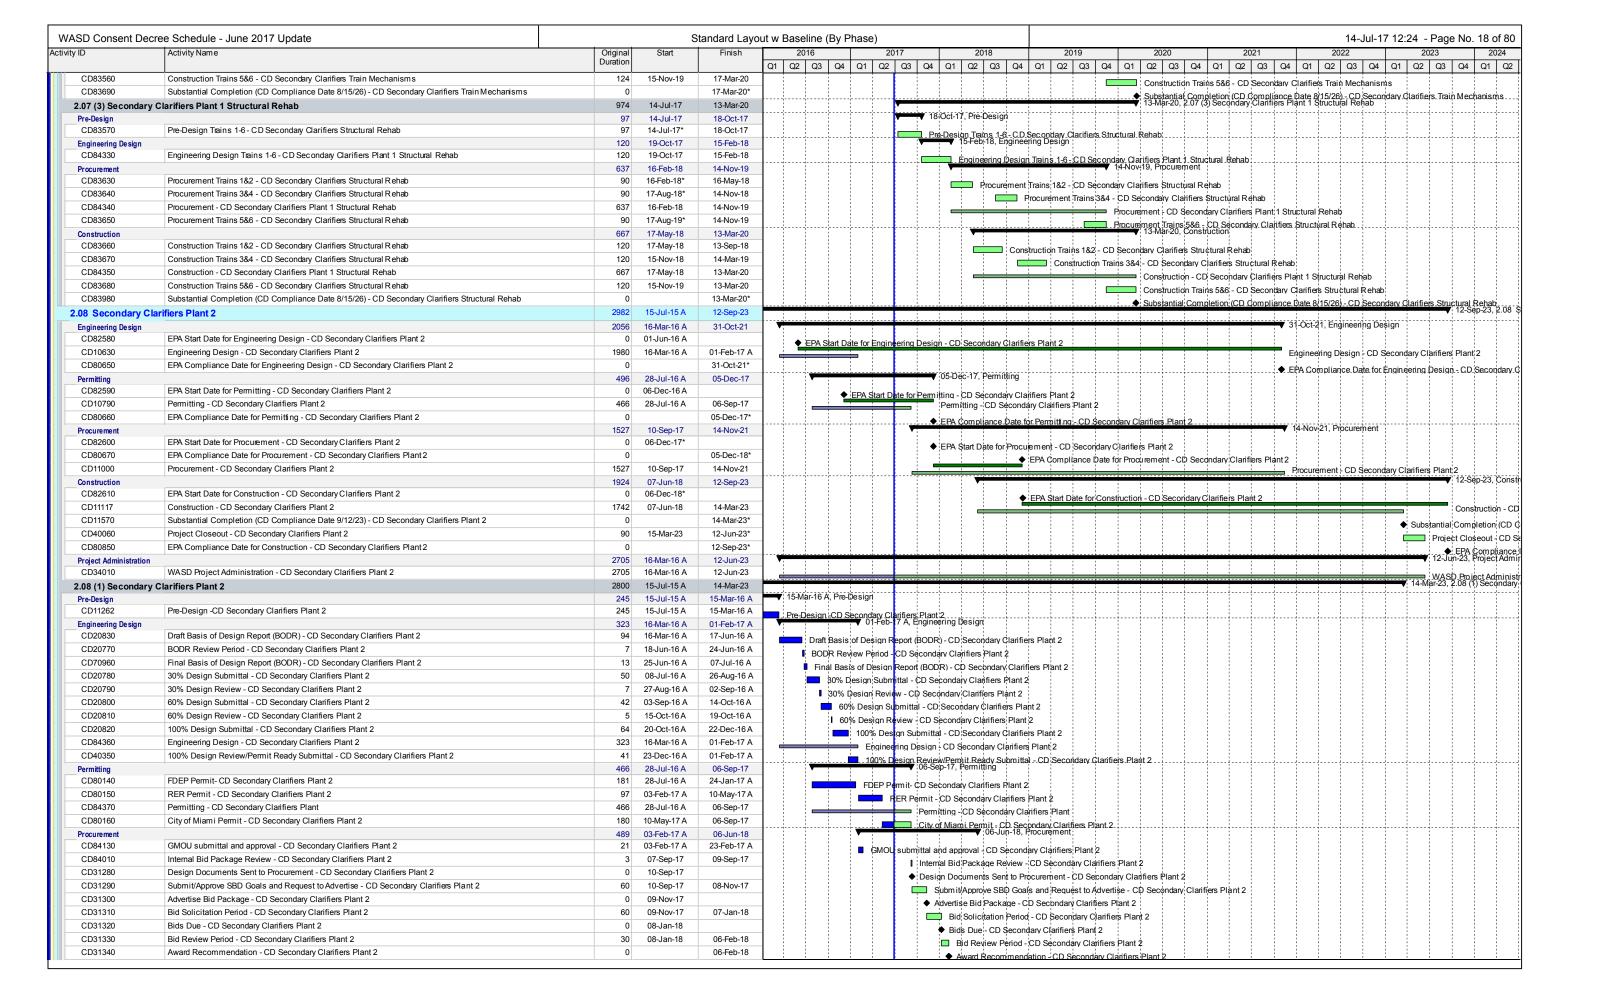

#### 2.4 Reporting Structure

Work progress is presented in the body of the Report in a narrative format as well as in Tables found in Appendix A. The narrative includes a brief description of each CD project, as well as any activities completed or milestones that were achieved in the previous two calendar quarters and those anticipated to be completed in the next two (2) Calendar Quarters. In addition to these descriptions, a schedule containing each of the projects in Gantt chart format is provided in Appendix B.

#### 3.2.1 Specific Capital Improvement Projects ("CIPs") Program – Paragraph 19(i)

Based on previous investigations the County has identified certain rehabilitation projects that are intended to address conditions currently causing SSOs or contributing to NPDES permit violations. In accordance with Paragraph 19(i), these specific capital improvements are identified and described in the Work Plan set forth in Appendix D of the CD. A summary of these CIPs and their status for the previous two calendar quarters and the next two calendar quarters can be found in Tables A-3.1, A-3.2 and A-3.3 for the WWTPs, Tables A-4.1 and A-4.2 for the WCTLs and Table A-5.1 for the Sewer Pump Station Systems in Appendix A, Work Progress Tables.