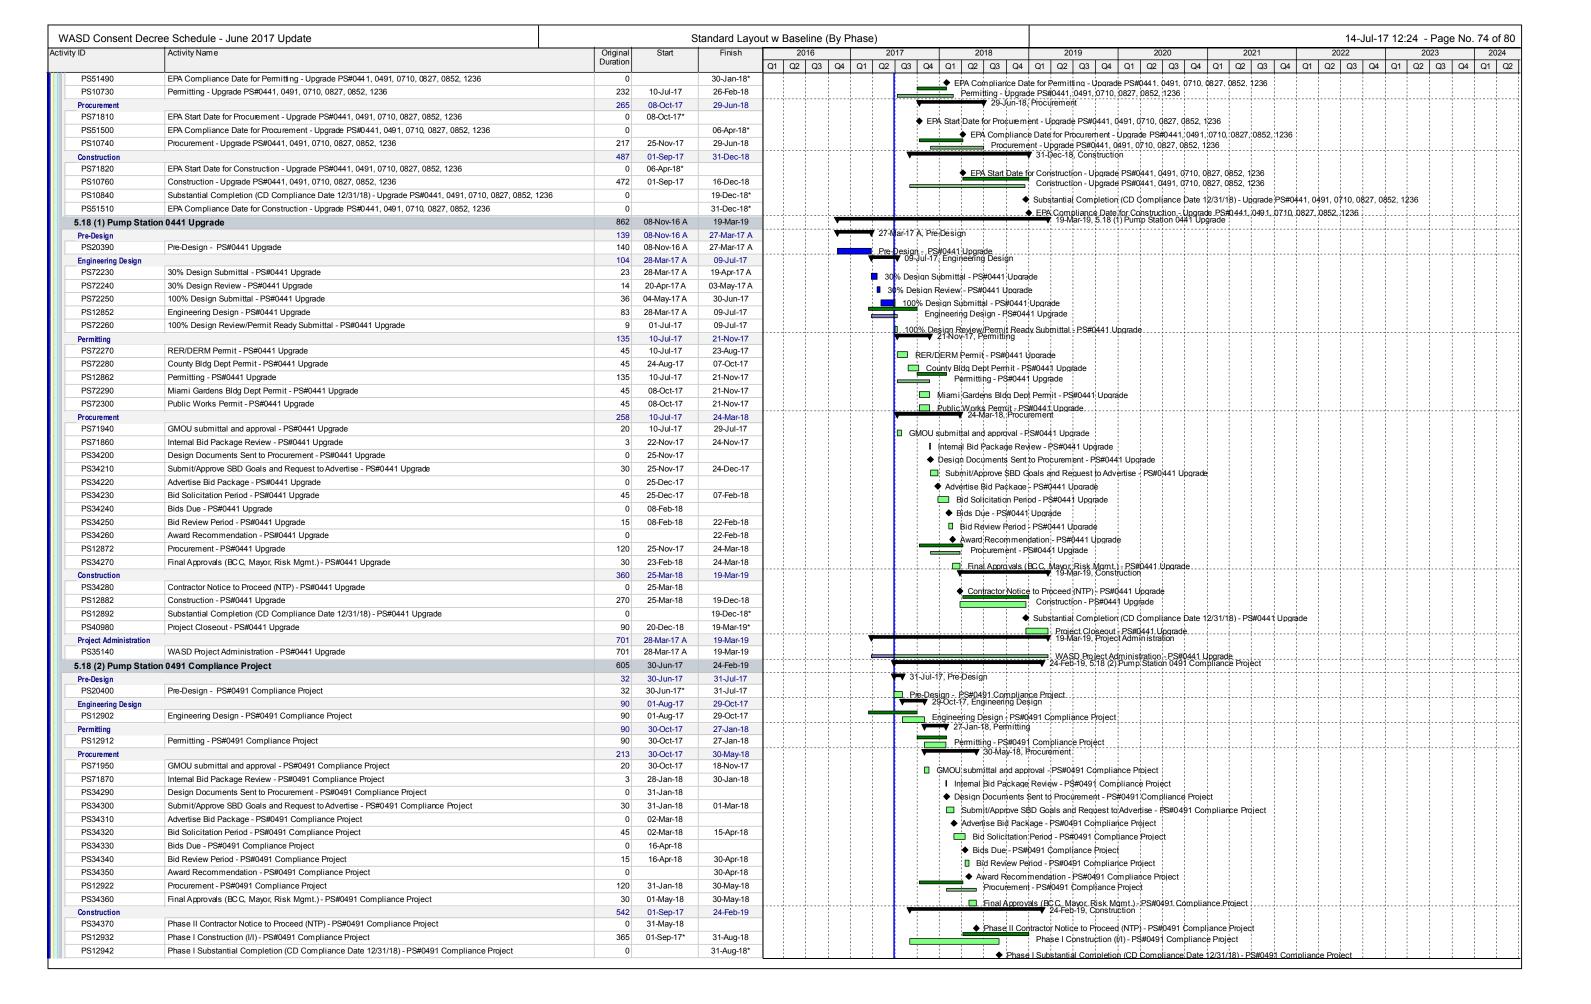

#### 2.4 Reporting Structure

Work progress is presented in the body of the Report in a narrative format as well as in Tables found in Appendix A. The narrative includes a brief description of each CD project, as well as any activities completed or milestones that were achieved in the previous two calendar quarters and those anticipated to be completed in the next two (2) Calendar Quarters. In addition to these descriptions, a schedule containing each of the projects in Gantt chart format is provided in Appendix B.

#### 3.2.1 Specific Capital Improvement Projects ("CIPs") Program – Paragraph 19(i)

Based on previous investigations the County has identified certain rehabilitation projects that are intended to address conditions currently causing SSOs or contributing to NPDES permit violations. In accordance with Paragraph 19(i), these specific capital improvements are identified and described in the Work Plan set forth in Appendix D of the CD. A summary of these CIPs and their status for the previous two calendar quarters and the next two calendar quarters can be found in Tables A-3.1, A-3.2 and A-3.3 for the WWTPs, Tables A-4.1 and A-4.2 for the WCTLs and Table A-5.1 for the Sewer Pump Station Systems in Appendix A, Work Progress Tables.