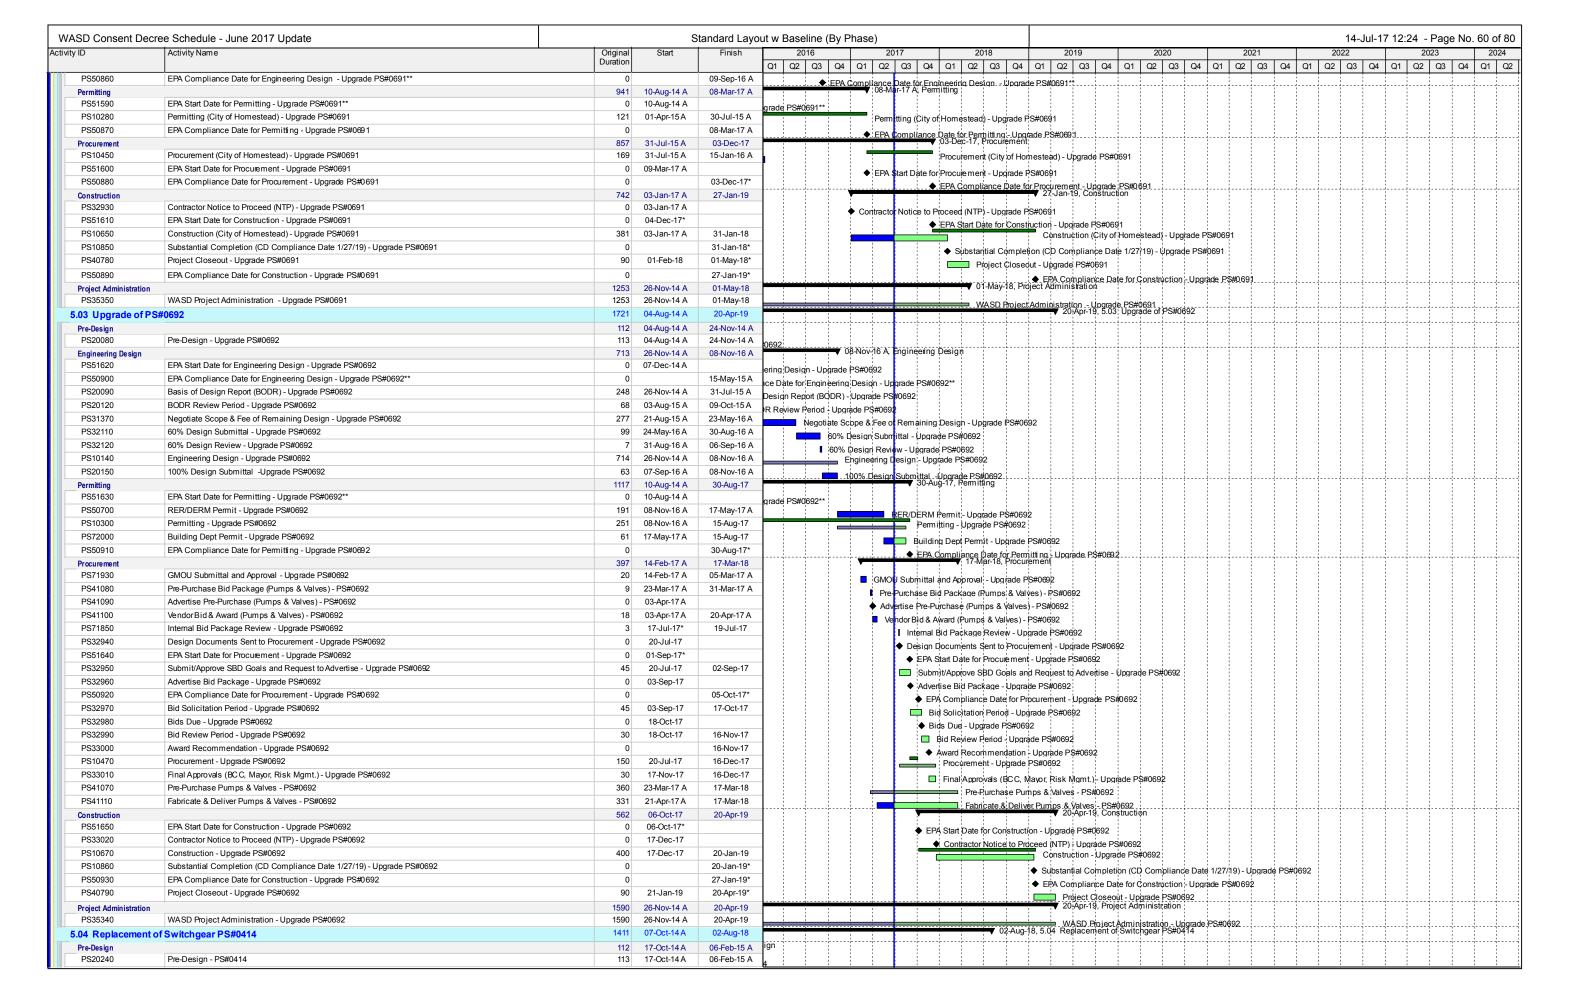

#### 3.2.1 Specific Capital Improvement Projects ("CIPs") Program – Paragraph 19(i)

Based on previous investigations the County has identified certain rehabilitation projects that are intended to address conditions currently causing SSOs or contributing to NPDES permit violations. In accordance with Paragraph 19(i), these specific capital improvements are identified and described in the Work Plan set forth in Appendix D of the CD. A summary of these CIPs and their status for the previous two calendar quarters and the next two calendar quarters can be found in Tables A-3.1, A-3.2 and A-3.3 for the WWTPs, Tables A-4.1 and A-4.2 for the WCTLs and Table A-5.1 for the Sewer Pump Station Systems in Appendix A, Work Progress Tables.