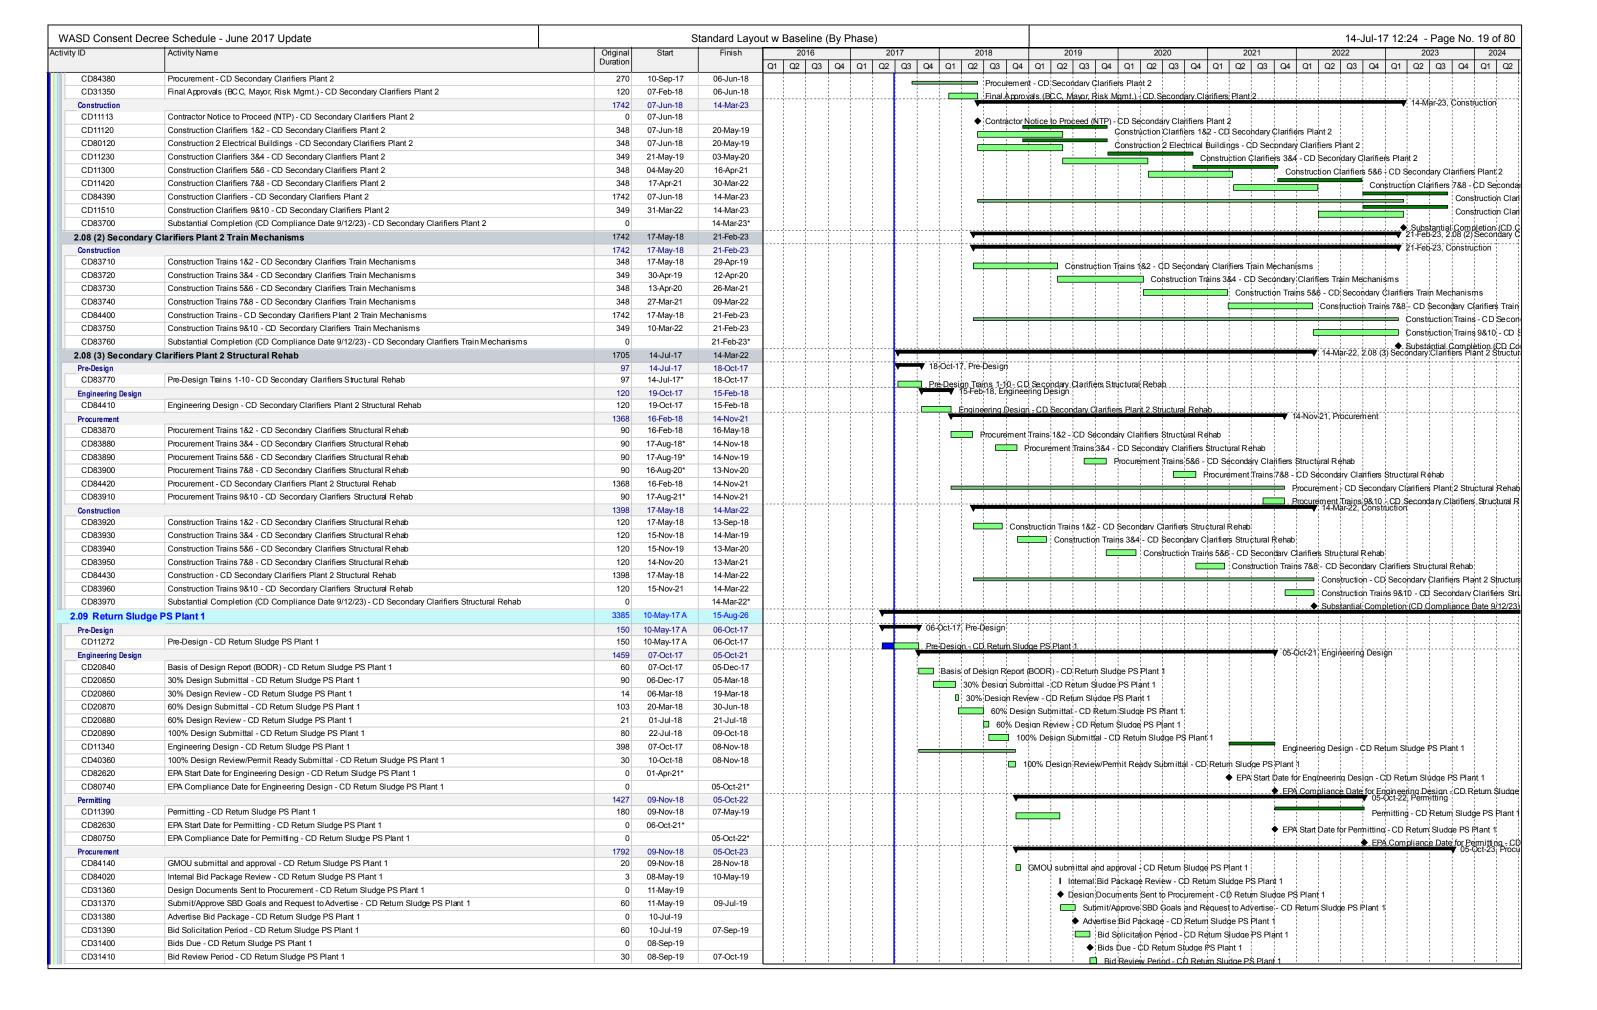

#### 2.4 Reporting Structure

Work progress is presented in the body of the Report in a narrative format as well as in Tables found in Appendix A. The narrative includes a brief description of each CD project, as well as any activities completed or milestones that were achieved in the previous two calendar quarters and those anticipated to be completed in the next two (2) Calendar Quarters. In addition to these descriptions, a schedule containing each of the projects in Gantt chart format is provided in Appendix B.

#### 3.2.1 Specific Capital Improvement Projects ("CIPs") Program – Paragraph 19(i)

Based on previous investigations the County has identified certain rehabilitation projects that are intended to address conditions currently causing SSOs or contributing to NPDES permit violations. In accordance with Paragraph 19(i), these specific capital improvements are identified and described in the Work Plan set forth in Appendix D of the CD. A summary of these CIPs and their status for the previous two calendar quarters and the next two calendar quarters can be found in Tables A-3.1, A-3.2 and A-3.3 for the WWTPs, Tables A-4.1 and A-4.2 for the WCTLs and Table A-5.1 for the Sewer Pump Station Systems in Appendix A, Work Progress Tables.