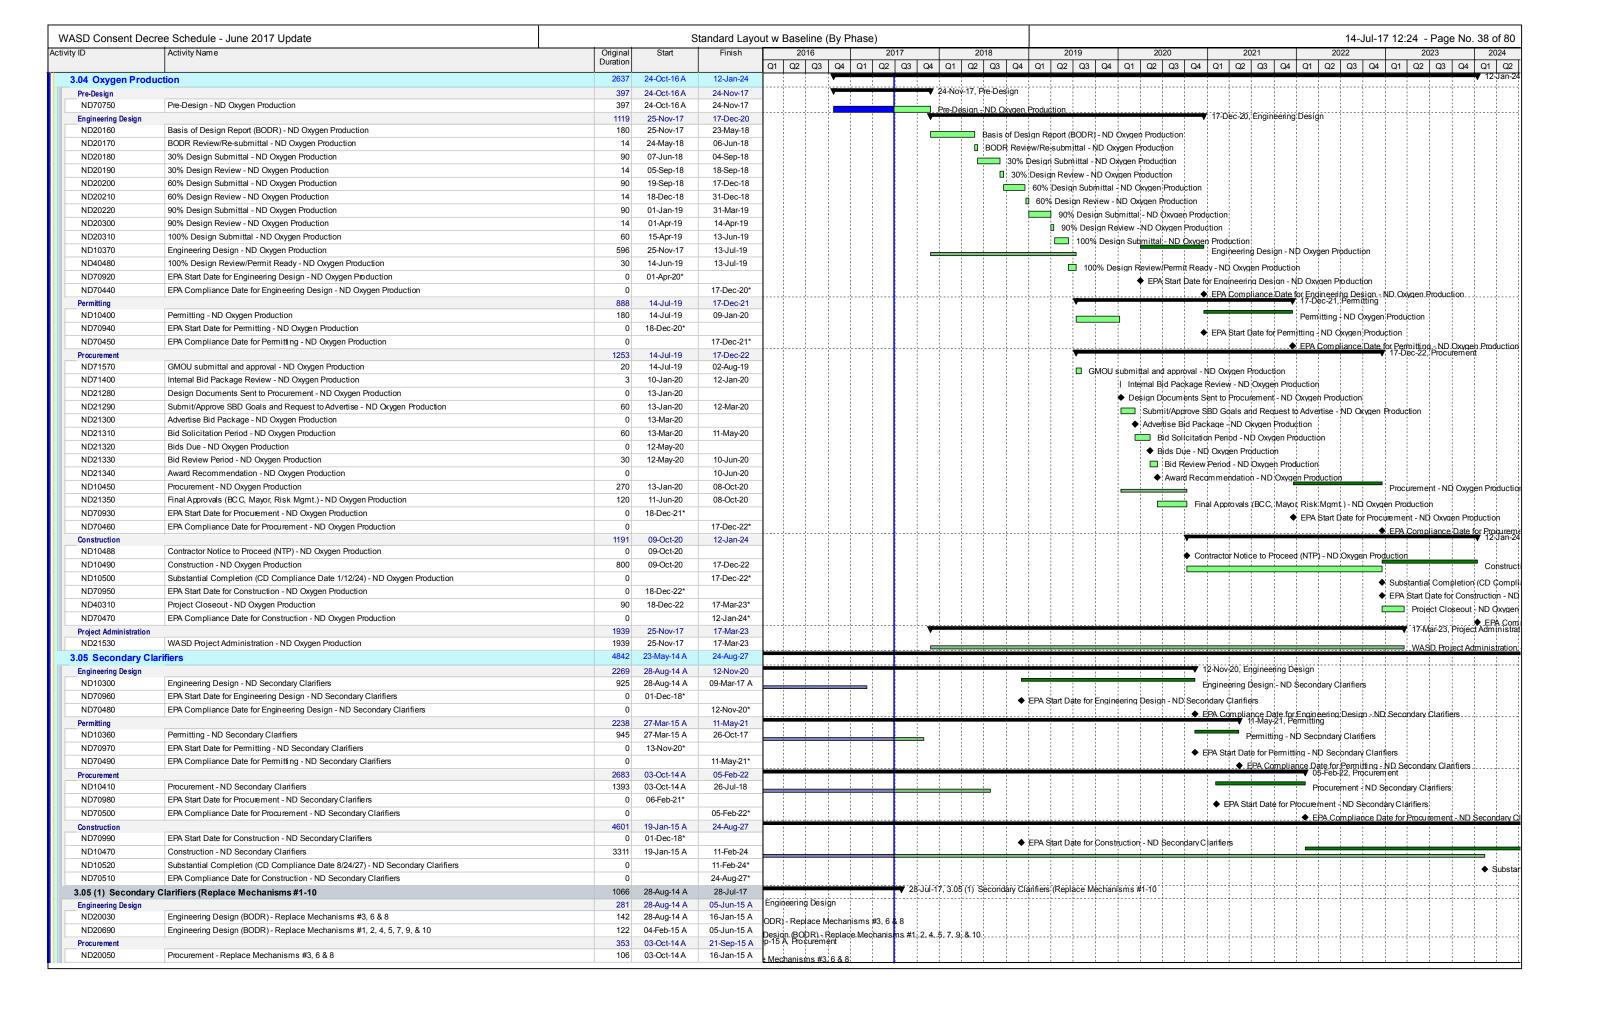

#### 3.2.1 Specific Capital Improvement Projects ("CIPs") Program – Paragraph 19(i)

Based on previous investigations the County has identified certain rehabilitation projects that are intended to address conditions currently causing SSOs or contributing to NPDES permit violations. In accordance with Paragraph 19(i), these specific capital improvements are identified and described in the Work Plan set forth in Appendix D of the CD. A summary of these CIPs and their status for the previous two calendar quarters and the next two calendar quarters can be found in Tables A-3.1, A-3.2 and A-3.3 for the WWTPs, Tables A-4.1 and A-4.2 for the WCTLs and Table A-5.1 for the Sewer Pump Station Systems in Appendix A, Work Progress Tables.