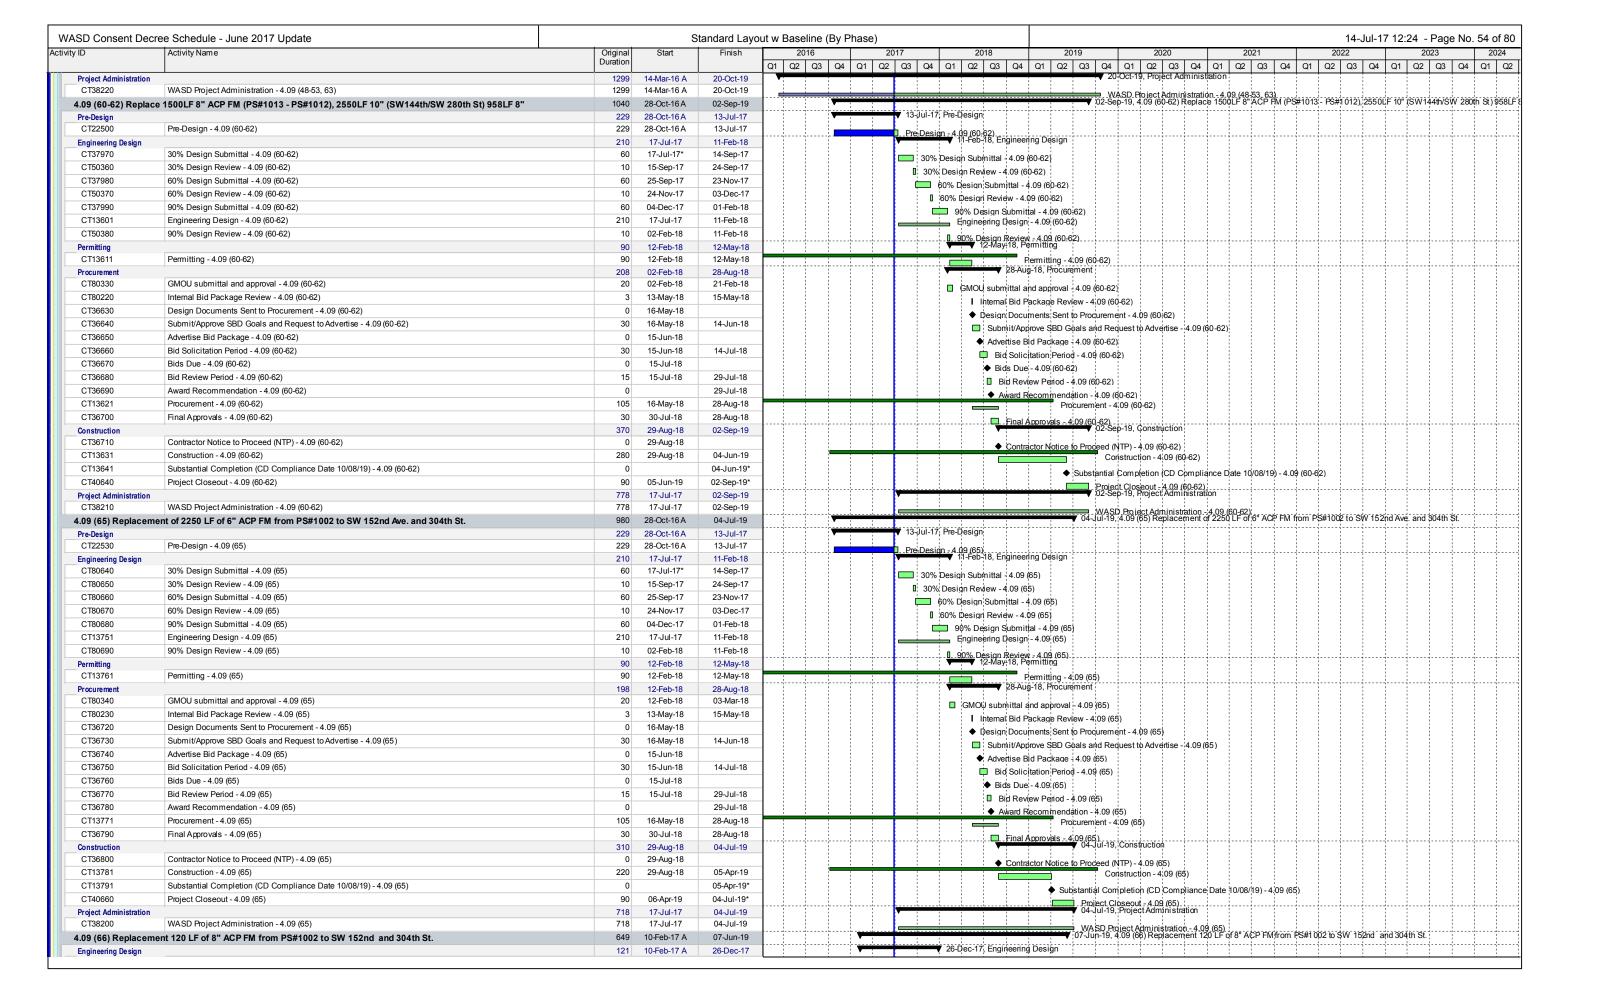

#### 3.2.1 Specific Capital Improvement Projects ("CIPs") Program – Paragraph 19(i)

Based on previous investigations the County has identified certain rehabilitation projects that are intended to address conditions currently causing SSOs or contributing to NPDES permit violations. In accordance with Paragraph 19(i), these specific capital improvements are identified and described in the Work Plan set forth in Appendix D of the CD. A summary of these CIPs and their status for the previous two calendar quarters and the next two calendar quarters can be found in Tables A-3.1, A-3.2 and A-3.3 for the WWTPs, Tables A-4.1 and A-4.2 for the WCTLs and Table A-5.1 for the Sewer Pump Station Systems in Appendix A, Work Progress Tables.