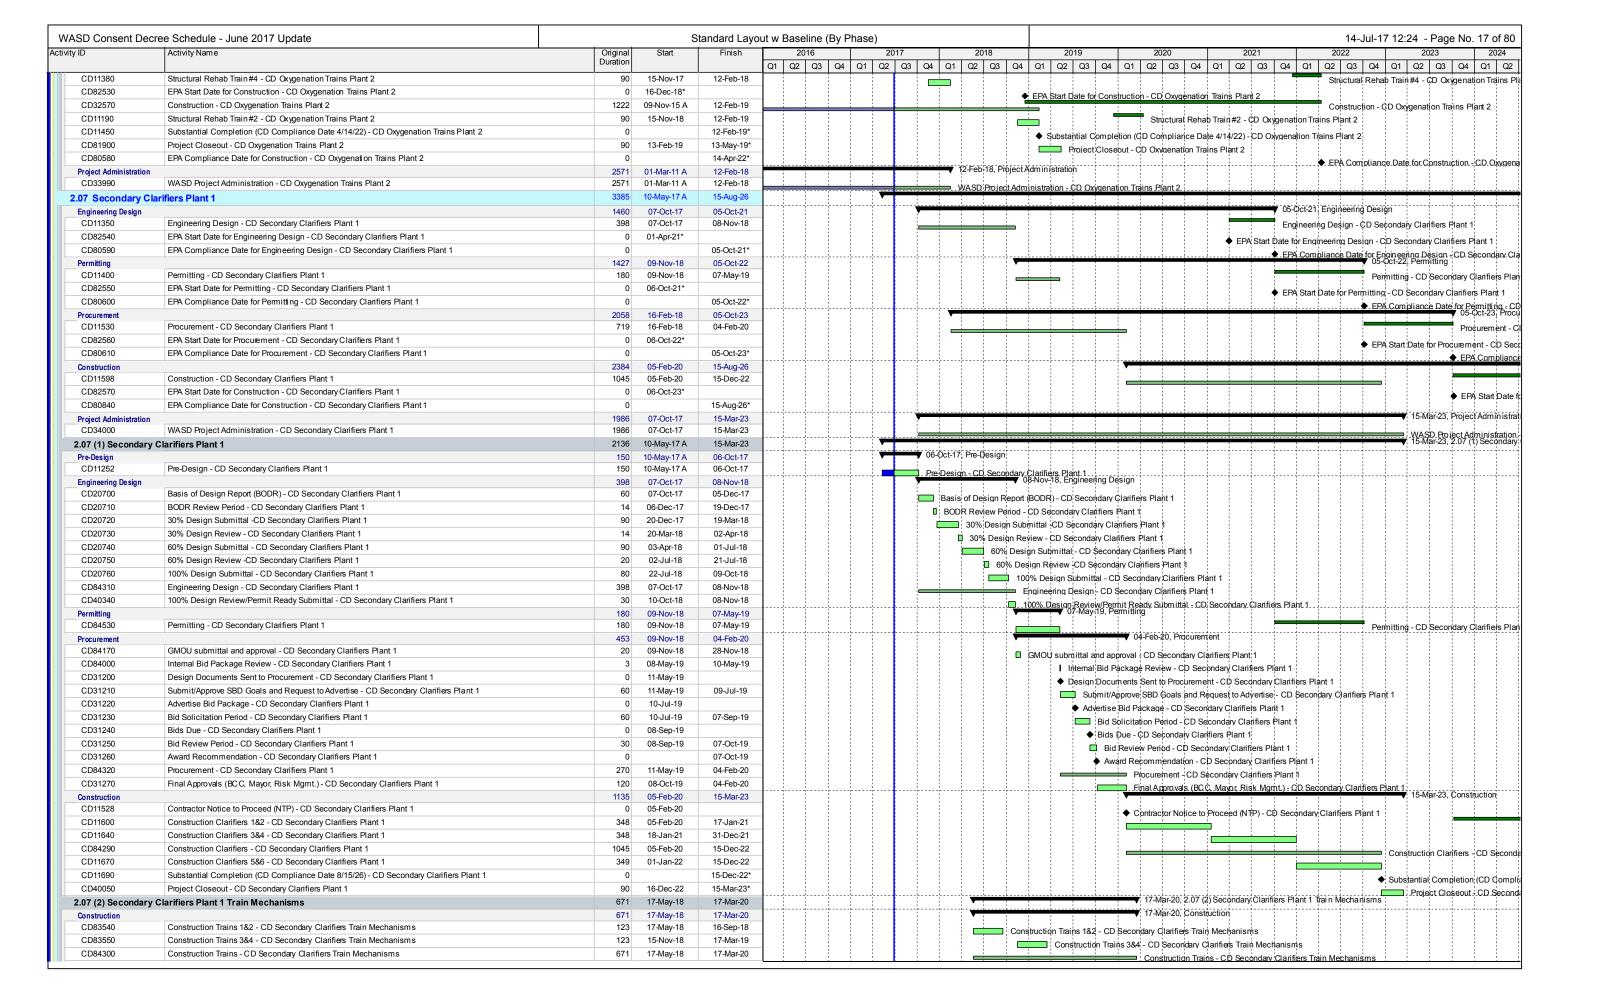

#### 2.4 Reporting Structure

Work progress is presented in the body of the Report in a narrative format as well as in Tables found in Appendix A. The narrative includes a brief description of each CD project, as well as any activities completed or milestones that were achieved in the previous two calendar quarters and those anticipated to be completed in the next two (2) Calendar Quarters. In addition to these descriptions, a schedule containing each of the projects in Gantt chart format is provided in Appendix B.

#### 3.2.1 Specific Capital Improvement Projects ("CIPs") Program – Paragraph 19(i)

Based on previous investigations the County has identified certain rehabilitation projects that are intended to address conditions currently causing SSOs or contributing to NPDES permit violations. In accordance with Paragraph 19(i), these specific capital improvements are identified and described in the Work Plan set forth in Appendix D of the CD. A summary of these CIPs and their status for the previous two calendar quarters and the next two calendar quarters can be found in Tables A-3.1, A-3.2 and A-3.3 for the WWTPs, Tables A-4.1 and A-4.2 for the WCTLs and Table A-5.1 for the Sewer Pump Station Systems in Appendix A, Work Progress Tables.