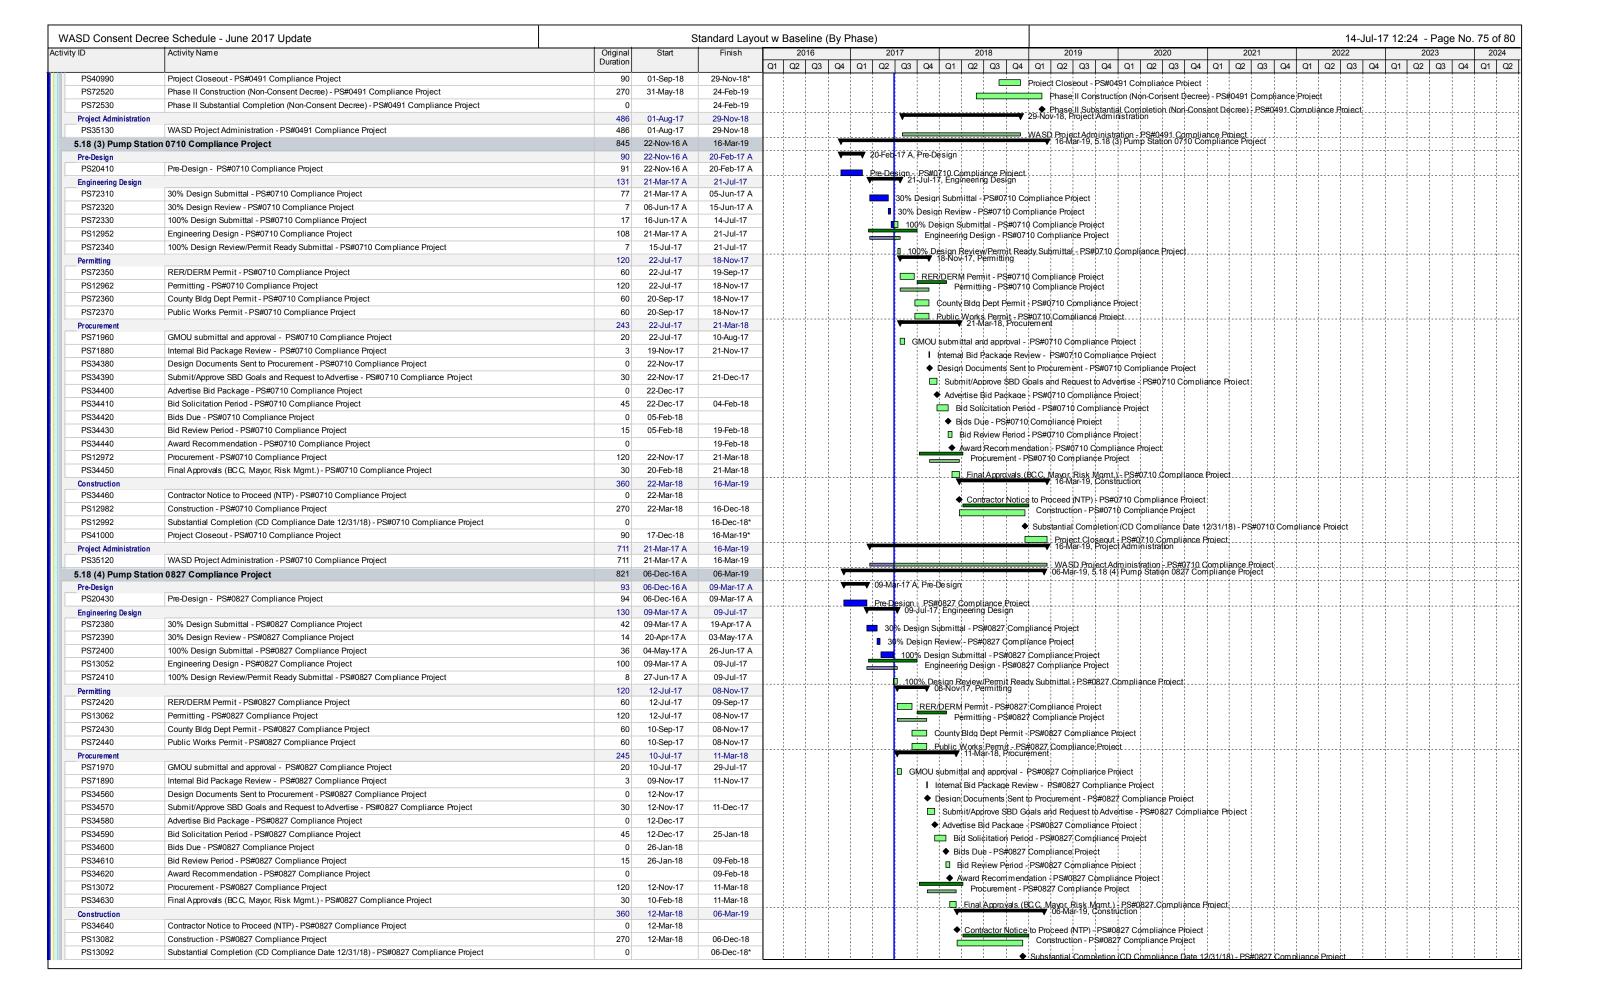

#### 2.4 Reporting Structure

Work progress is presented in the body of the Report in a narrative format as well as in Tables found in Appendix A. The narrative includes a brief description of each CD project, as well as any activities completed or milestones that were achieved in the previous two calendar quarters and those anticipated to be completed in the next two (2) Calendar Quarters. In addition to these descriptions, a schedule containing each of the projects in Gantt chart format is provided in Appendix B.

#### 3.2.1 Specific Capital Improvement Projects ("CIPs") Program – Paragraph 19(i)

Based on previous investigations the County has identified certain rehabilitation projects that are intended to address conditions currently causing SSOs or contributing to NPDES permit violations. In accordance with Paragraph 19(i), these specific capital improvements are identified and described in the Work Plan set forth in Appendix D of the CD. A summary of these CIPs and their status for the previous two calendar quarters and the next two calendar quarters can be found in Tables A-3.1, A-3.2 and A-3.3 for the WWTPs, Tables A-4.1 and A-4.2 for the WCTLs and Table A-5.1 for the Sewer Pump Station Systems in Appendix A, Work Progress Tables.