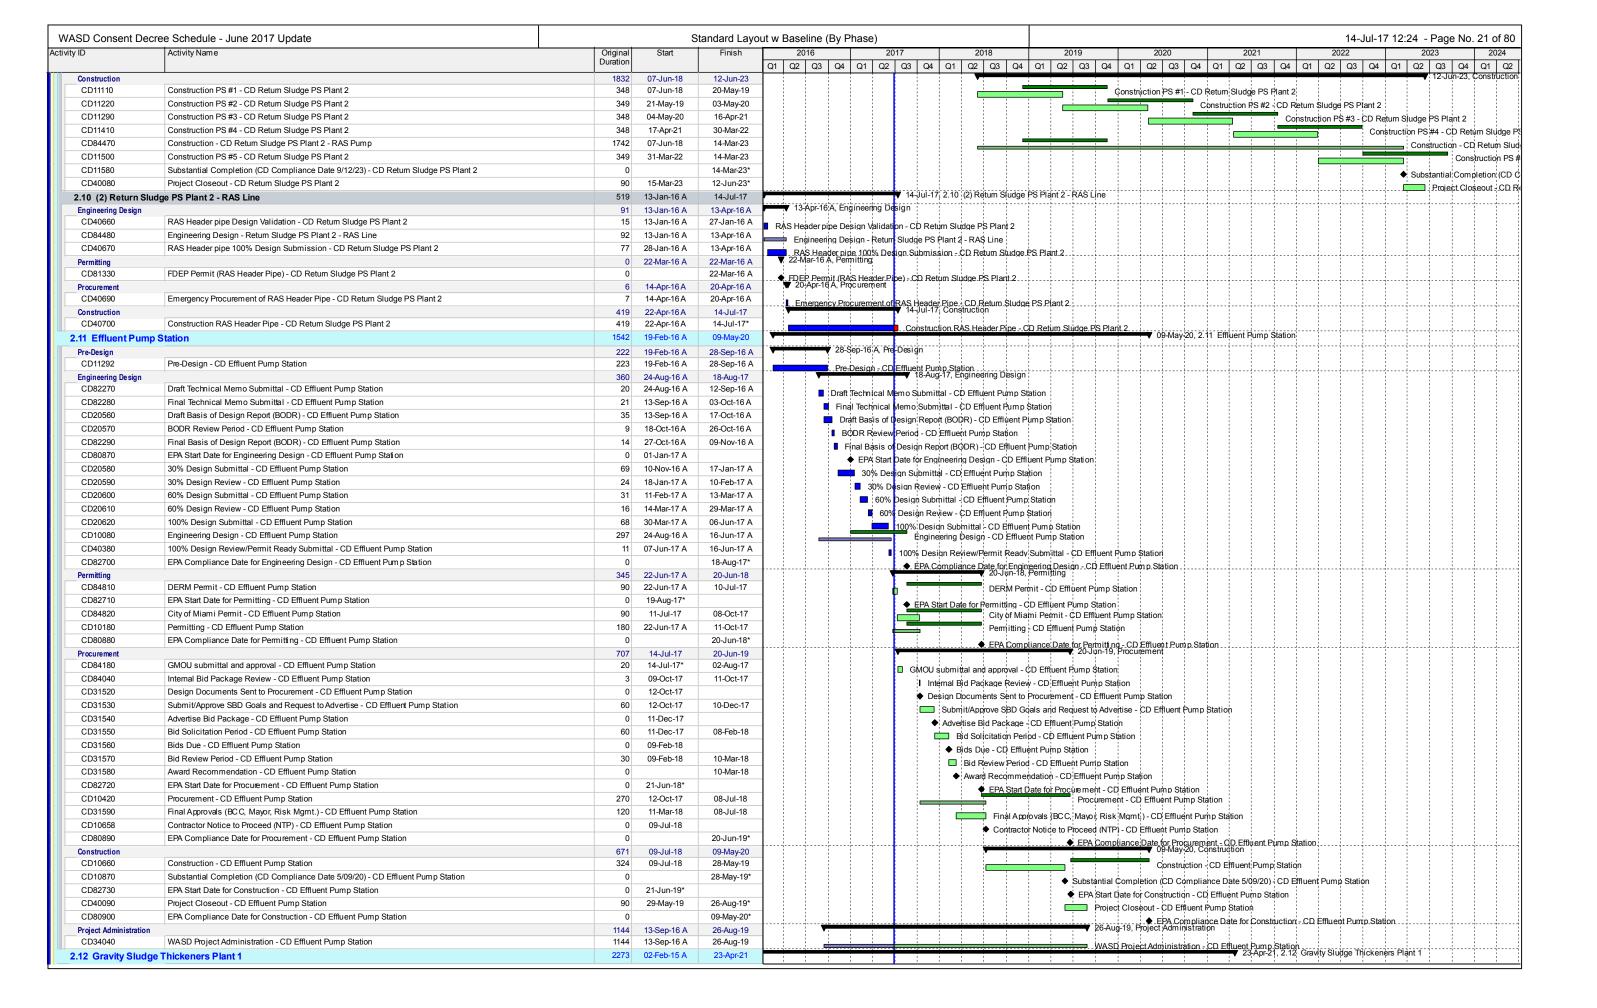

#### 2.4 Reporting Structure

Work progress is presented in the body of the Report in a narrative format as well as in Tables found in Appendix A. The narrative includes a brief description of each CD project, as well as any activities completed or milestones that were achieved in the previous two calendar quarters and those anticipated to be completed in the next two (2) Calendar Quarters. In addition to these descriptions, a schedule containing each of the projects in Gantt chart format is provided in Appendix B.

#### 3.2.1 Specific Capital Improvement Projects ("CIPs") Program – Paragraph 19(i)

Based on previous investigations the County has identified certain rehabilitation projects that are intended to address conditions currently causing SSOs or contributing to NPDES permit violations. In accordance with Paragraph 19(i), these specific capital improvements are identified and described in the Work Plan set forth in Appendix D of the CD. A summary of these CIPs and their status for the previous two calendar quarters and the next two calendar quarters can be found in Tables A-3.1, A-3.2 and A-3.3 for the WWTPs, Tables A-4.1 and A-4.2 for the WCTLs and Table A-5.1 for the Sewer Pump Station Systems in Appendix A, Work Progress Tables.