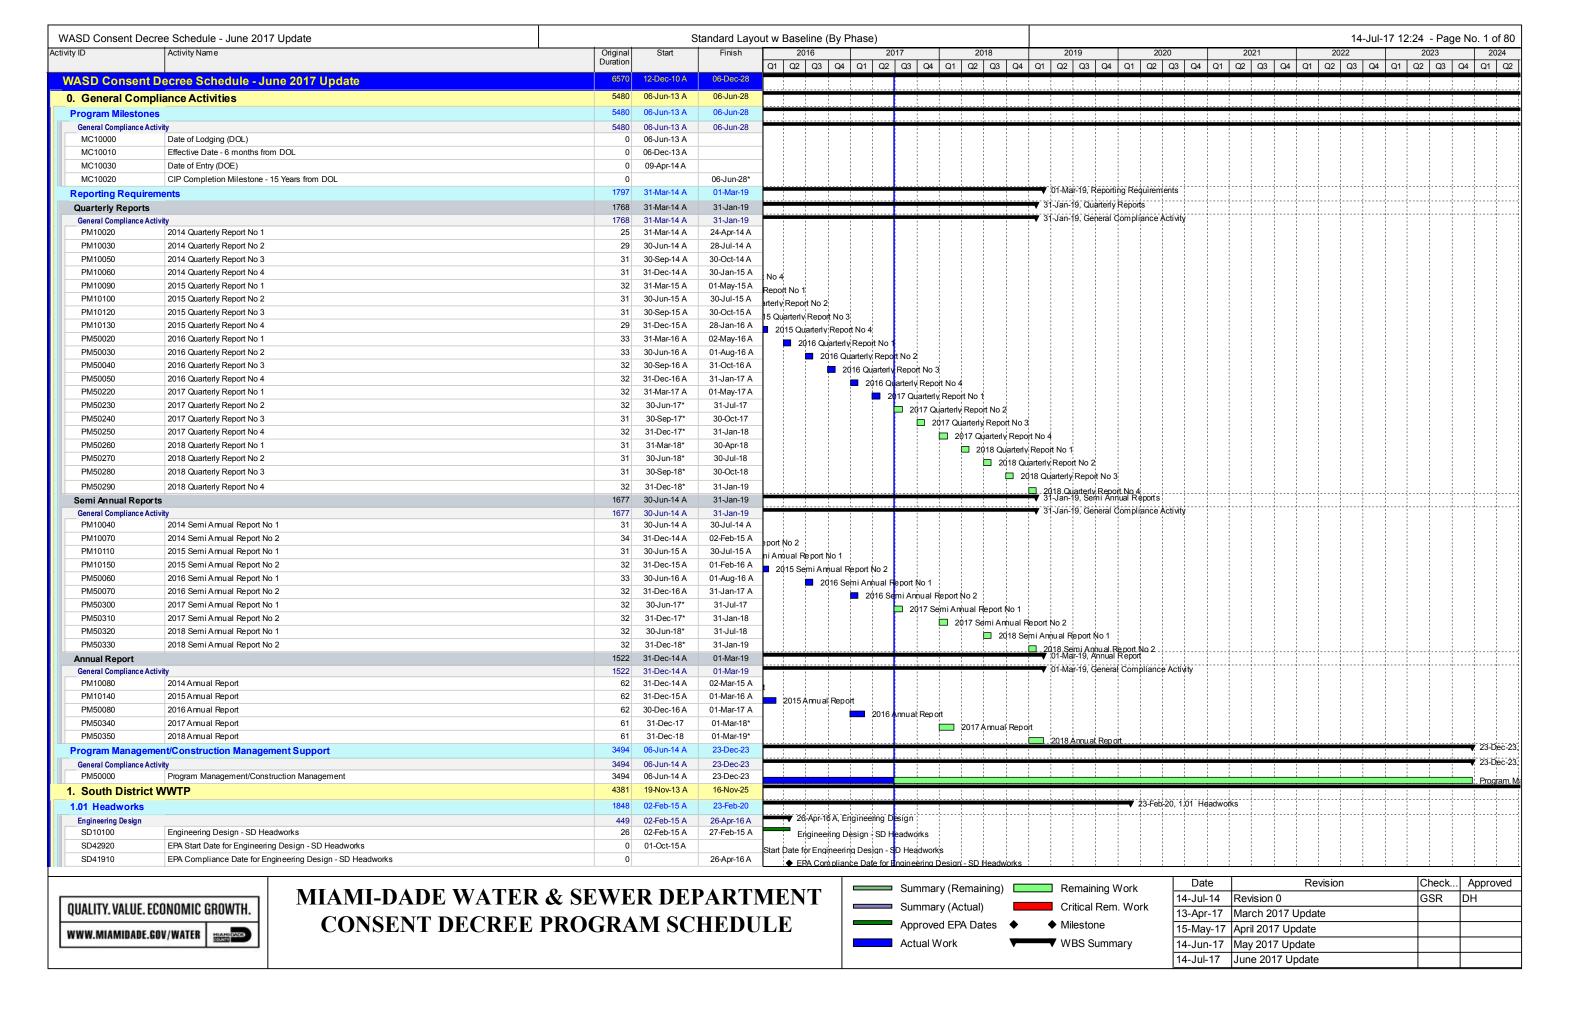

#### 2.4 Reporting Structure

Work progress is presented in the body of the Report in a narrative format as well as in Tables found in Appendix A. The narrative includes a brief description of each CD project, as well as any activities completed or milestones that were achieved in the previous two calendar quarters and those anticipated to be completed in the next two (2) Calendar Quarters. In addition to these descriptions, a schedule containing each of the projects in Gantt chart format is provided in Appendix B.

#### 3.2.1 Specific Capital Improvement Projects ("CIPs") Program – Paragraph 19(i)

Based on previous investigations the County has identified certain rehabilitation projects that are intended to address conditions currently causing SSOs or contributing to NPDES permit violations. In accordance with Paragraph 19(i), these specific capital improvements are identified and described in the Work Plan set forth in Appendix D of the CD. A summary of these CIPs and their status for the previous two calendar quarters and the next two calendar quarters can be found in Tables A-3.1, A-3.2 and A-3.3 for the WWTPs, Tables A-4.1 and A-4.2 for the WCTLs and Table A-5.1 for the Sewer Pump Station Systems in Appendix A, Work Progress Tables.