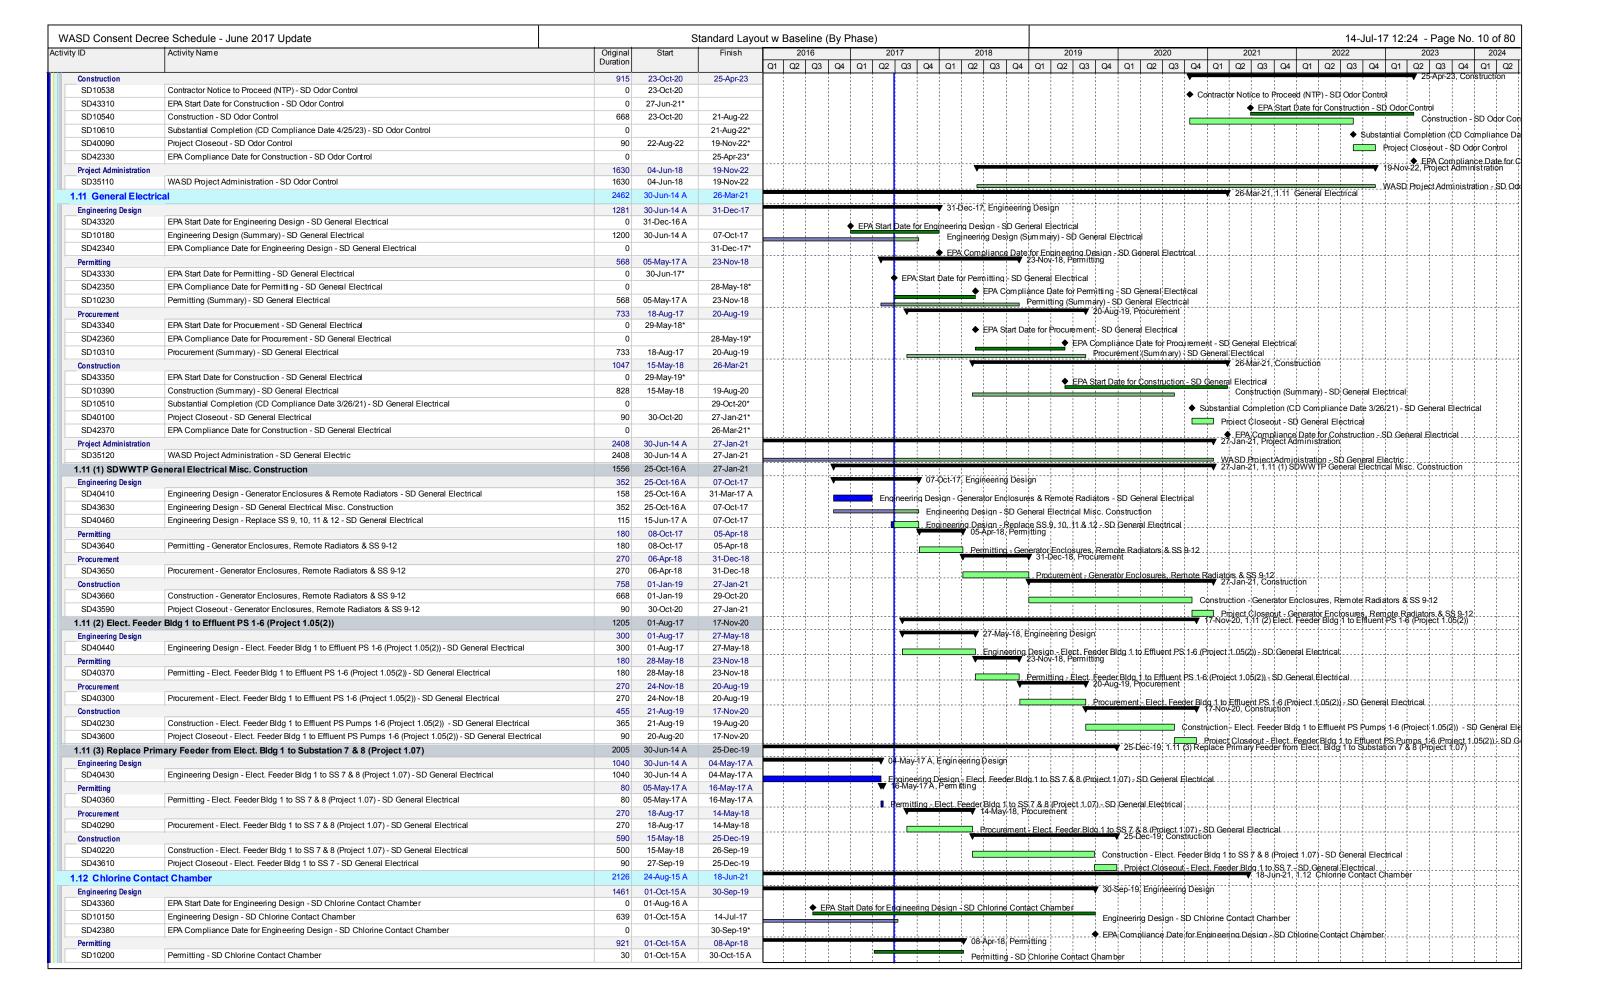

#### 2.4 Reporting Structure

Work progress is presented in the body of the Report in a narrative format as well as in Tables found in Appendix A. The narrative includes a brief description of each CD project, as well as any activities completed or milestones that were achieved in the previous two calendar quarters and those anticipated to be completed in the next two (2) Calendar Quarters. In addition to these descriptions, a schedule containing each of the projects in Gantt chart format is provided in Appendix B.

#### 3.2.1 Specific Capital Improvement Projects ("CIPs") Program – Paragraph 19(i)

Based on previous investigations the County has identified certain rehabilitation projects that are intended to address conditions currently causing SSOs or contributing to NPDES permit violations. In accordance with Paragraph 19(i), these specific capital improvements are identified and described in the Work Plan set forth in Appendix D of the CD. A summary of these CIPs and their status for the previous two calendar quarters and the next two calendar quarters can be found in Tables A-3.1, A-3.2 and A-3.3 for the WWTPs, Tables A-4.1 and A-4.2 for the WCTLs and Table A-5.1 for the Sewer Pump Station Systems in Appendix A, Work Progress Tables.