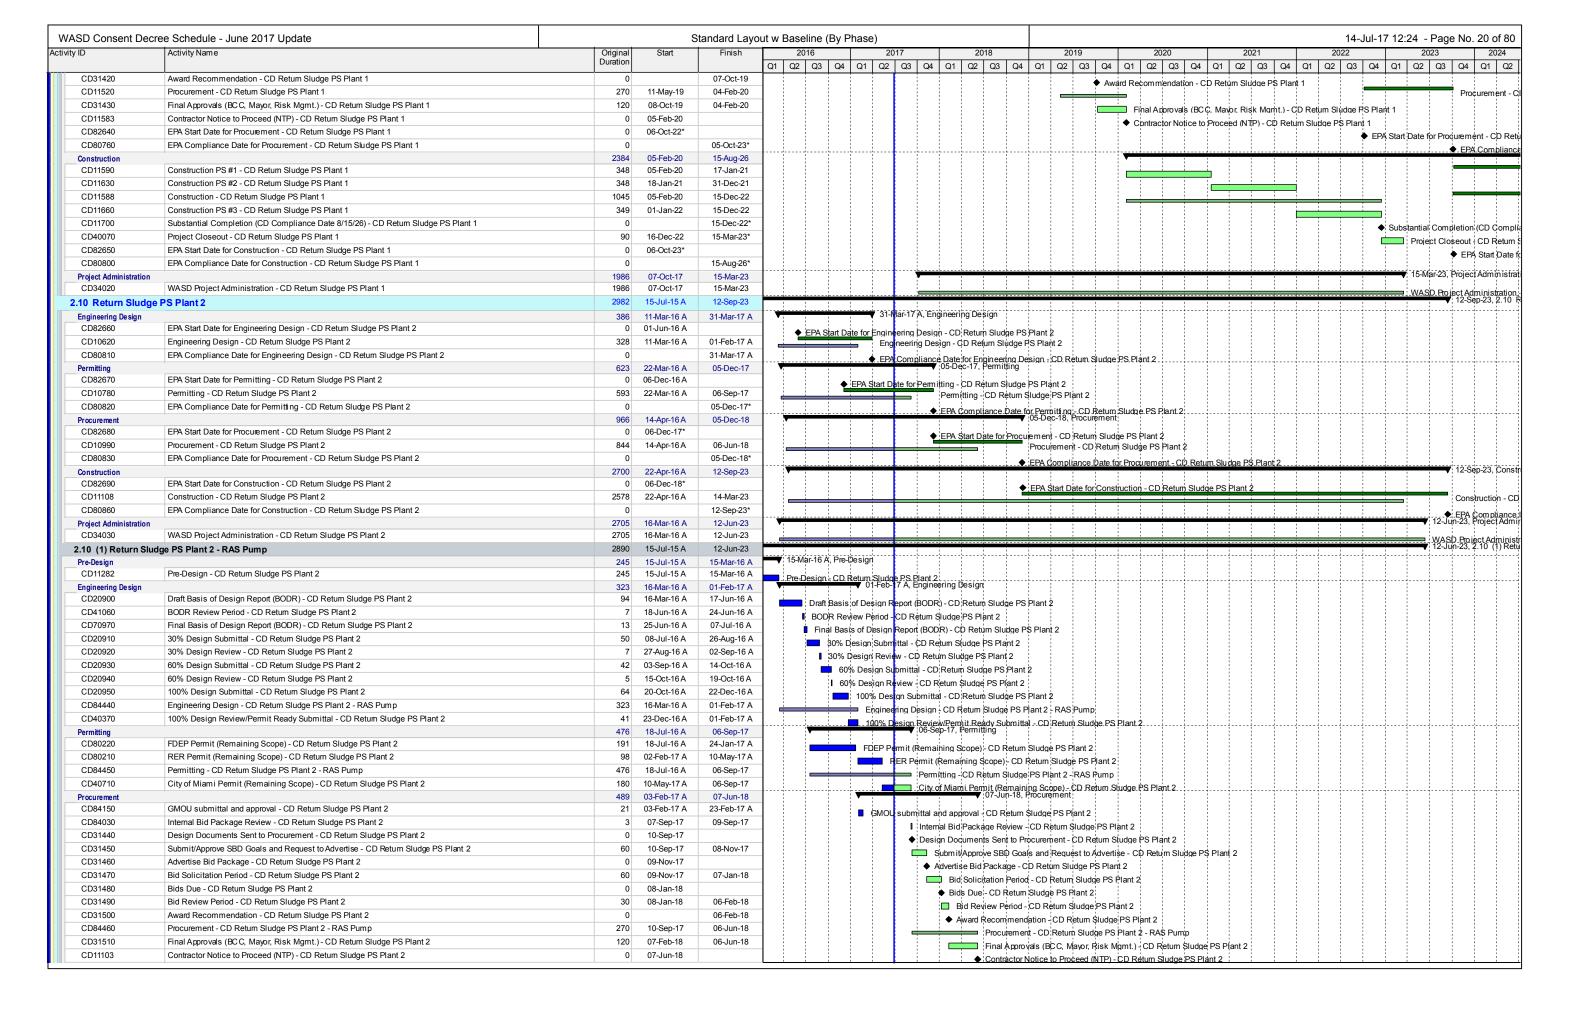

#### 2.4 Reporting Structure

Work progress is presented in the body of the Report in a narrative format as well as in Tables found in Appendix A. The narrative includes a brief description of each CD project, as well as any activities completed or milestones that were achieved in the previous two calendar quarters and those anticipated to be completed in the next two (2) Calendar Quarters. In addition to these descriptions, a schedule containing each of the projects in Gantt chart format is provided in Appendix B.

#### 3.2.1 Specific Capital Improvement Projects ("CIPs") Program – Paragraph 19(i)

Based on previous investigations the County has identified certain rehabilitation projects that are intended to address conditions currently causing SSOs or contributing to NPDES permit violations. In accordance with Paragraph 19(i), these specific capital improvements are identified and described in the Work Plan set forth in Appendix D of the CD. A summary of these CIPs and their status for the previous two calendar quarters and the next two calendar quarters can be found in Tables A-3.1, A-3.2 and A-3.3 for the WWTPs, Tables A-4.1 and A-4.2 for the WCTLs and Table A-5.1 for the Sewer Pump Station Systems in Appendix A, Work Progress Tables.