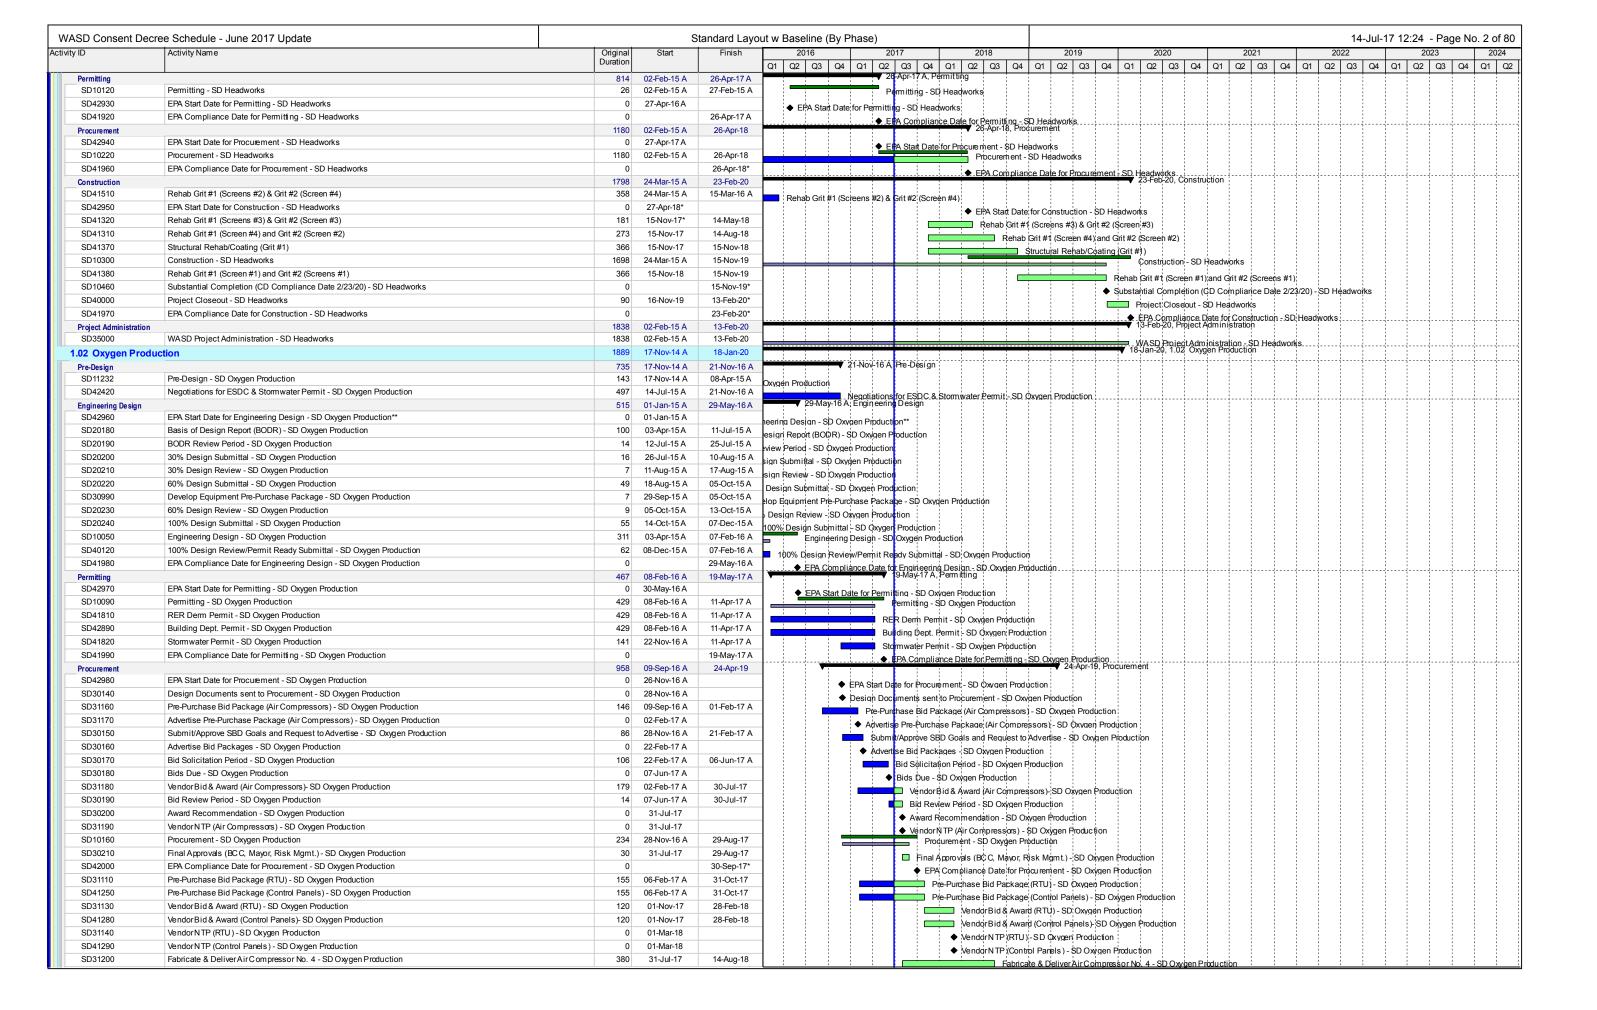

#### 2.4 Reporting Structure

Work progress is presented in the body of the Report in a narrative format as well as in Tables found in Appendix A. The narrative includes a brief description of each CD project, as well as any activities completed or milestones that were achieved in the previous two calendar quarters and those anticipated to be completed in the next two (2) Calendar Quarters. In addition to these descriptions, a schedule containing each of the projects in Gantt chart format is provided in Appendix B.

#### 3.2.1 Specific Capital Improvement Projects ("CIPs") Program – Paragraph 19(i)

Based on previous investigations the County has identified certain rehabilitation projects that are intended to address conditions currently causing SSOs or contributing to NPDES permit violations. In accordance with Paragraph 19(i), these specific capital improvements are identified and described in the Work Plan set forth in Appendix D of the CD. A summary of these CIPs and their status for the previous two calendar quarters and the next two calendar quarters can be found in Tables A-3.1, A-3.2 and A-3.3 for the WWTPs, Tables A-4.1 and A-4.2 for the WCTLs and Table A-5.1 for the Sewer Pump Station Systems in Appendix A, Work Progress Tables.