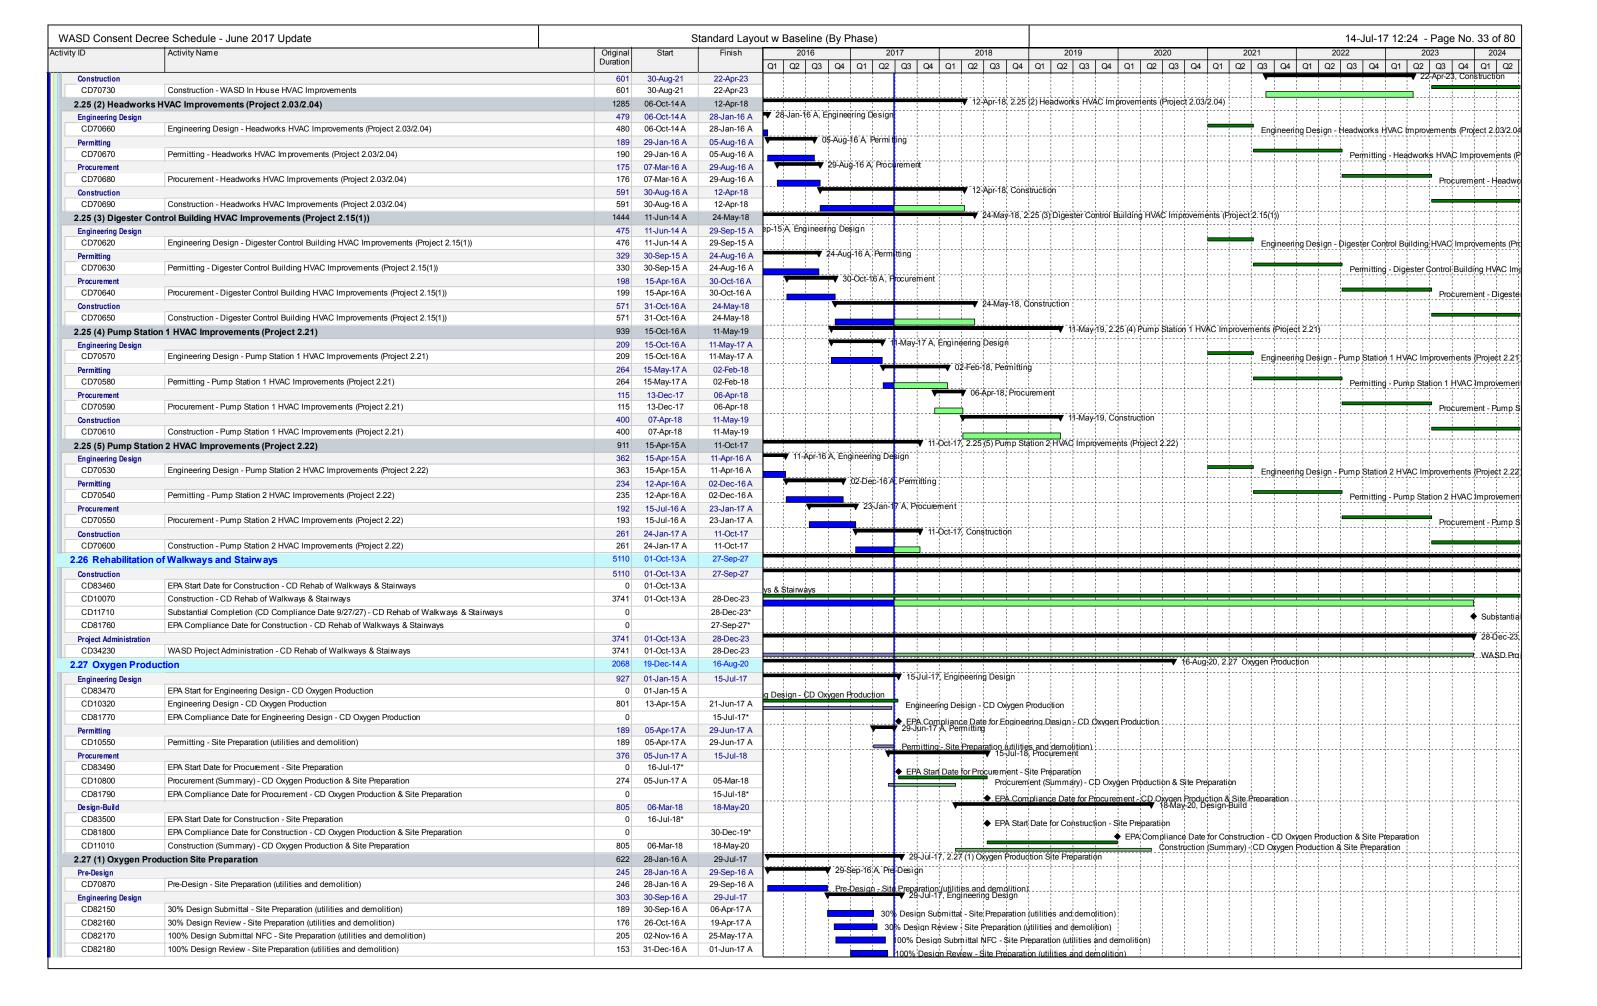

#### 3.2.1 Specific Capital Improvement Projects ("CIPs") Program – Paragraph 19(i)

Based on previous investigations the County has identified certain rehabilitation projects that are intended to address conditions currently causing SSOs or contributing to NPDES permit violations. In accordance with Paragraph 19(i), these specific capital improvements are identified and described in the Work Plan set forth in Appendix D of the CD. A summary of these CIPs and their status for the previous two calendar quarters and the next two calendar quarters can be found in Tables A-3.1, A-3.2 and A-3.3 for the WWTPs, Tables A-4.1 and A-4.2 for the WCTLs and Table A-5.1 for the Sewer Pump Station Systems in Appendix A, Work Progress Tables.