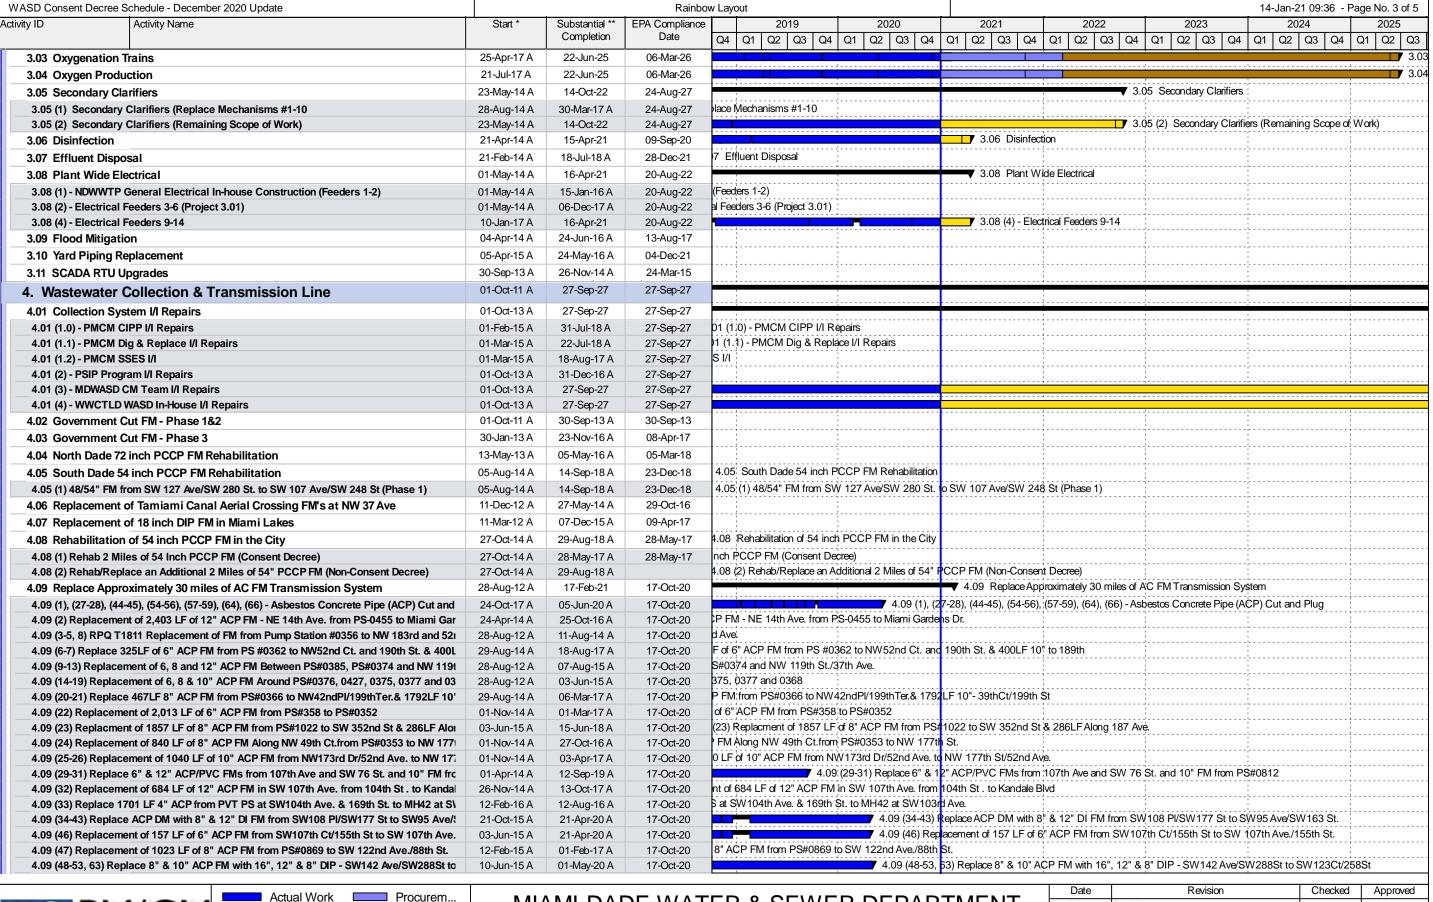

#### 2.4 Reporting Structure

Work progress is presented in the body of the Report in a narrative format, as well as, in Tables found in Appendix A. The narrative includes a brief description of each CD project, as well as, any activities completed or milestones that were achieved in the previous two (2) Calendar Quarters and those anticipated to be completed in the next two (2) Calendar Quarters. In addition to these descriptions, a schedule containing each of the projects in Gantt chart format is provided in Appendix B.

#### 3.2.1 Specific Capital Improvement Projects ("CIPs") Program – Paragraph 19(i)

Based on previous investigations the County identified certain rehabilitation projects that are intended to address conditions currently causing SSOs or contributing to National Pollutant Discharge Elimination System (NPDES) permit violations. In accordance with Paragraph 19(i), these specific capital improvements are identified and described in the Work Plan set forth in Appendix D of the CD. A summary of these CIPs and their status for the previous two (2) Calendar Quarters and the next two (2) Calendar Quarters can be found in Work Progress Tables A-3.1, A-3.2 and A-3.3 for the WWTPs, Tables A-4.1 and A-4.2 for the Wastewater Collection and Transmission Lines (WCTL) and Table A-5.1 for the Sewer Pump Station Systems in Appendix A.