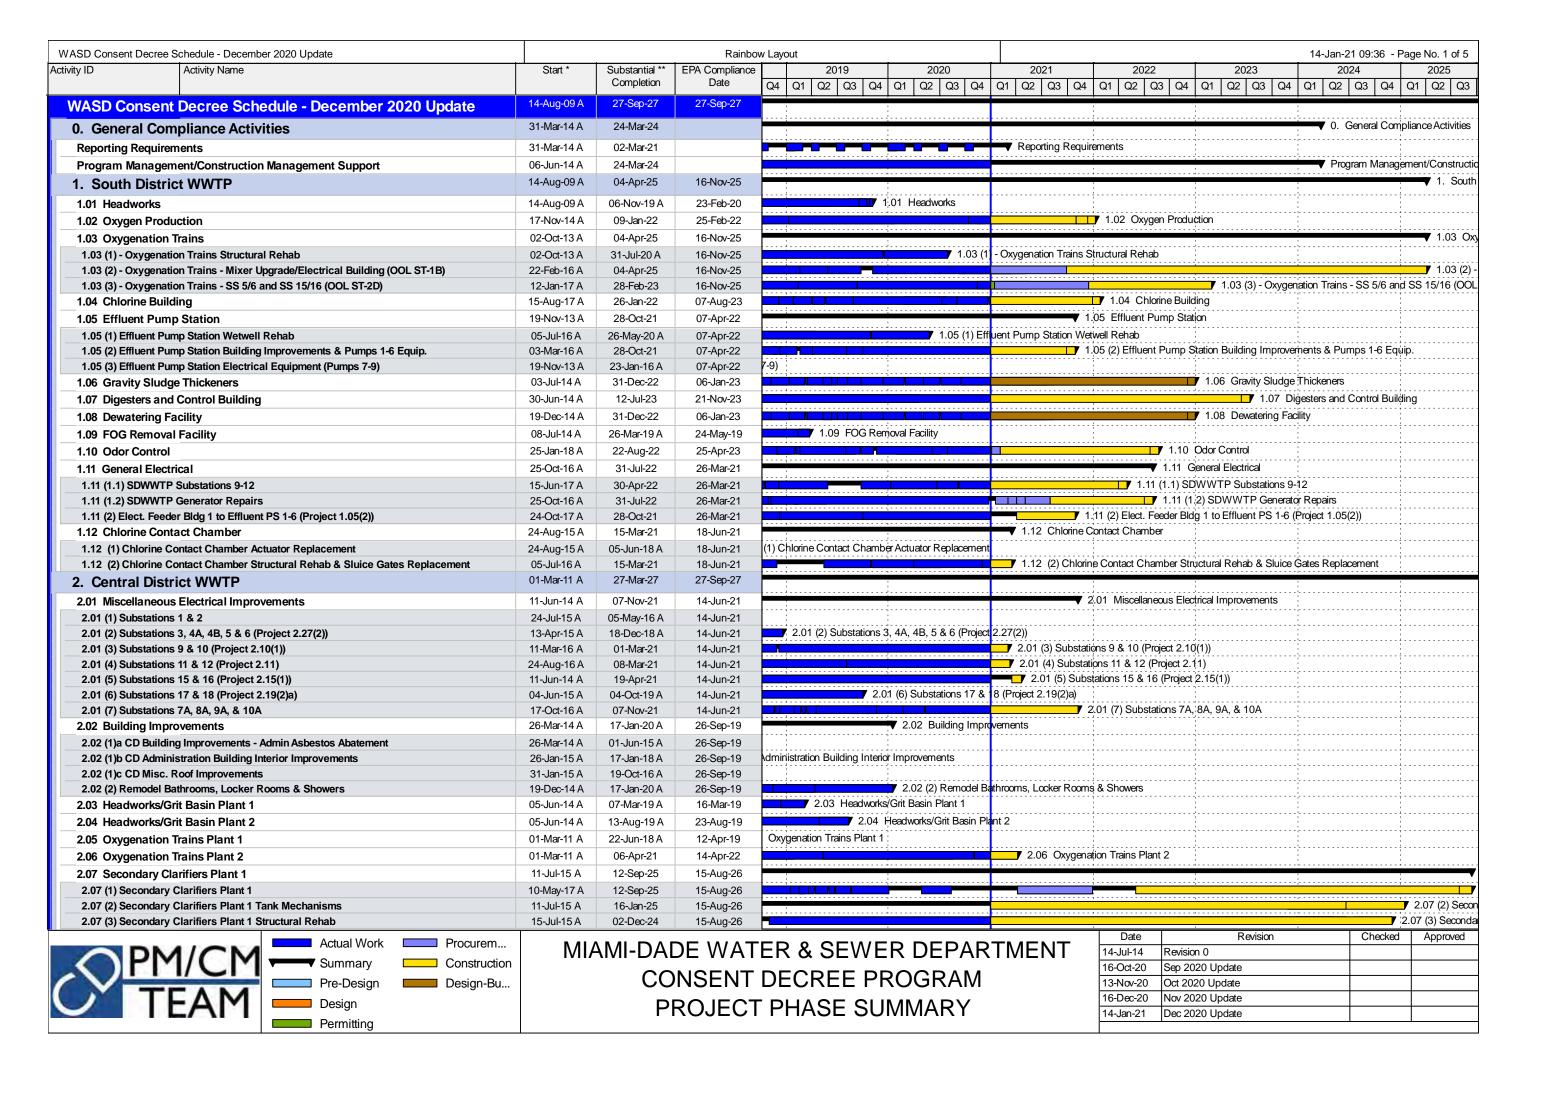

#### 2.4 Reporting Structure

Work progress is presented in the body of the Report in a narrative format, as well as, in Tables found in Appendix A. The narrative includes a brief description of each CD project, as well as, any activities completed or milestones that were achieved in the previous two (2) Calendar Quarters and those anticipated to be completed in the next two (2) Calendar Quarters. In addition to these descriptions, a schedule containing each of the projects in Gantt chart format is provided in Appendix B.

#### 3.2.1 Specific Capital Improvement Projects ("CIPs") Program – Paragraph 19(i)

Based on previous investigations the County identified certain rehabilitation projects that are intended to address conditions currently causing SSOs or contributing to National Pollutant Discharge Elimination System (NPDES) permit violations. In accordance with Paragraph 19(i), these specific capital improvements are identified and described in the Work Plan set forth in Appendix D of the CD. A summary of these CIPs and their status for the previous two (2) Calendar Quarters and the next two (2) Calendar Quarters can be found in Work Progress Tables A-3.1, A-3.2 and A-3.3 for the WWTPs, Tables A-4.1 and A-4.2 for the Wastewater Collection and Transmission Lines (WCTL) and Table A-5.1 for the Sewer Pump Station Systems in Appendix A.