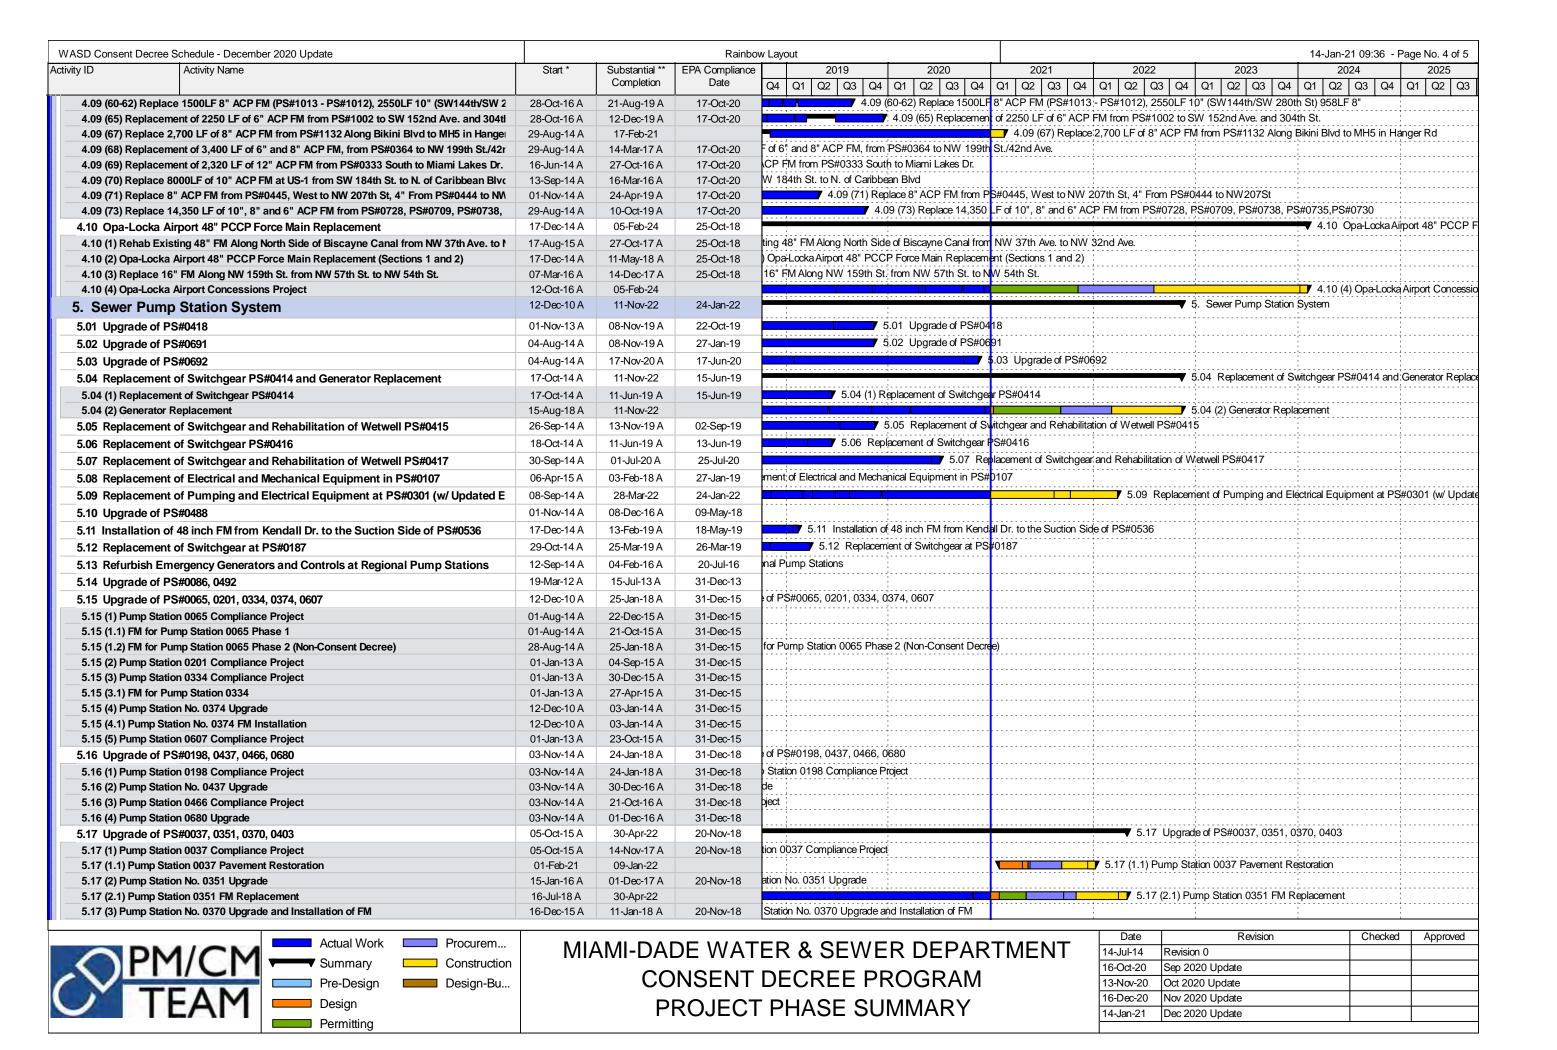

#### 3.2.1 Specific Capital Improvement Projects ("CIPs") Program – Paragraph 19(i)

Based on previous investigations the County identified certain rehabilitation projects that are intended to address conditions currently causing SSOs or contributing to National Pollutant Discharge Elimination System (NPDES) permit violations. In accordance with Paragraph 19(i), these specific capital improvements are identified and described in the Work Plan set forth in Appendix D of the CD. A summary of these CIPs and their status for the previous two (2) Calendar Quarters and the next two (2) Calendar Quarters can be found in Work Progress Tables A-3.1, A-3.2 and A-3.3 for the WWTPs, Tables A-4.1 and A-4.2 for the Wastewater Collection and Transmission Lines (WCTL) and Table A-5.1 for the Sewer Pump Station Systems in Appendix A.

#### 2.4 Reporting Structure

Work progress is presented in the body of the Report in a narrative format, as well as, in Tables found in Appendix A. The narrative includes a brief description of each CD project, as well as, any activities completed or milestones that were achieved in the previous two (2) Calendar Quarters and those anticipated to be completed in the next two (2) Calendar Quarters. In addition to these descriptions, a schedule containing each of the projects in Gantt chart format is provided in Appendix B.