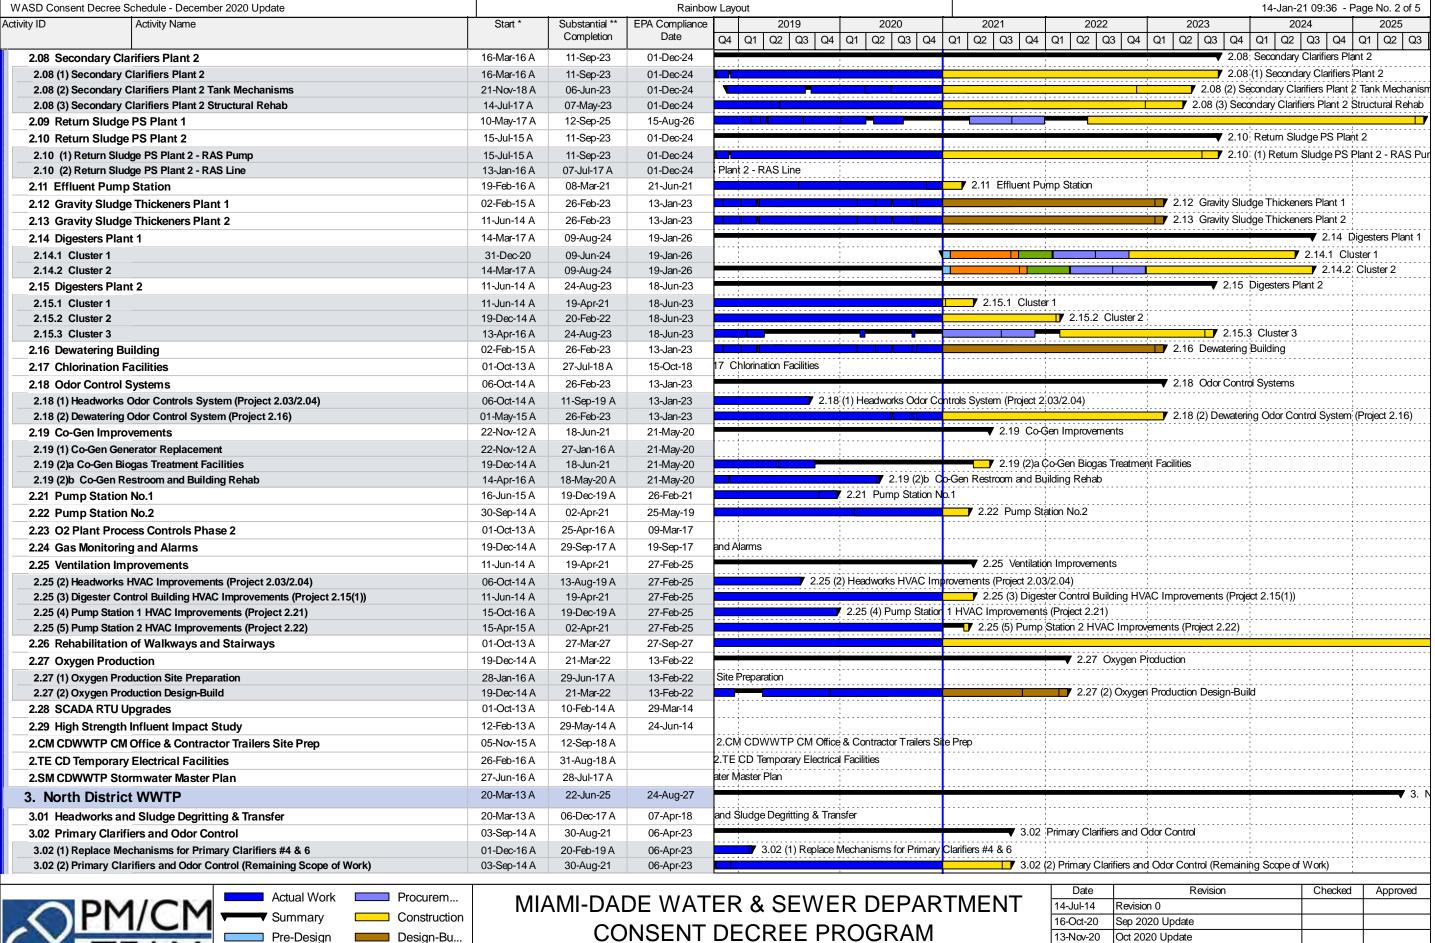

#### 2.4 Reporting Structure

Work progress is presented in the body of the Report in a narrative format, as well as, in Tables found in Appendix A. The narrative includes a brief description of each CD project, as well as, any activities completed or milestones that were achieved in the previous two (2) Calendar Quarters and those anticipated to be completed in the next two (2) Calendar Quarters. In addition to these descriptions, a schedule containing each of the projects in Gantt chart format is provided in Appendix B.

#### 3.2.1 Specific Capital Improvement Projects ("CIPs") Program – Paragraph 19(i)

Based on previous investigations the County identified certain rehabilitation projects that are intended to address conditions currently causing SSOs or contributing to National Pollutant Discharge Elimination System (NPDES) permit violations. In accordance with Paragraph 19(i), these specific capital improvements are identified and described in the Work Plan set forth in Appendix D of the CD. A summary of these CIPs and their status for the previous two (2) Calendar Quarters and the next two (2) Calendar Quarters can be found in Work Progress Tables A-3.1, A-3.2 and A-3.3 for the WWTPs, Tables A-4.1 and A-4.2 for the Wastewater Collection and Transmission Lines (WCTL) and Table A-5.1 for the Sewer Pump Station Systems in Appendix A.