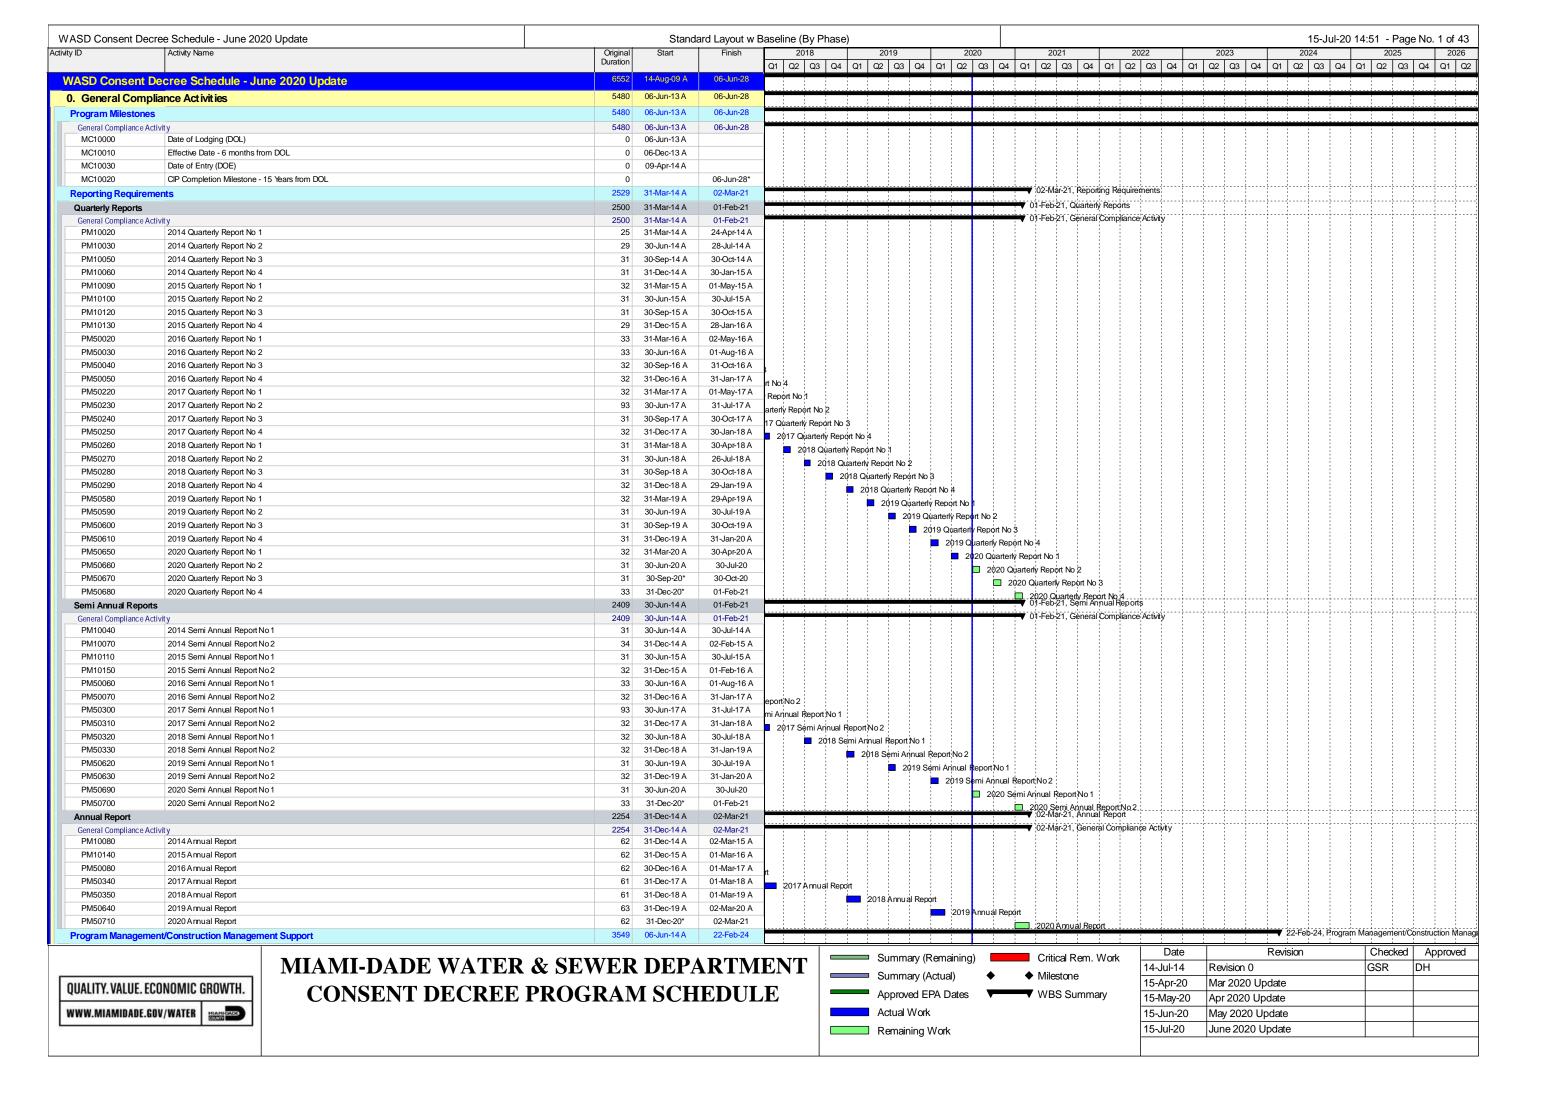

The projects, activities and milestones achieved, and the deliverables submitted to EPA/FDEP are listed in Table 1-1 (page 3). The upcoming projects, activities, milestones, and deliverables for the next two (2) calendar quarters are listed in Table 1-2 (page 5). Additional program and project information is included in the Work Progress Tables and Gantt charts in Appendix A and Appendix B, respectively.

#### 2.4 Reporting Structure

Work progress is presented in the body of the Report in a narrative format, as well as, in Tables found in Appendix A. The narrative includes a brief description of each CD project, as well as, any activities completed or milestones that were achieved in the previous two (2) Calendar Quarters and those anticipated to be completed in the next two (2) Calendar Quarters. In addition to these descriptions, a schedule containing each of the projects in Gantt chart format is provided in Appendix B.