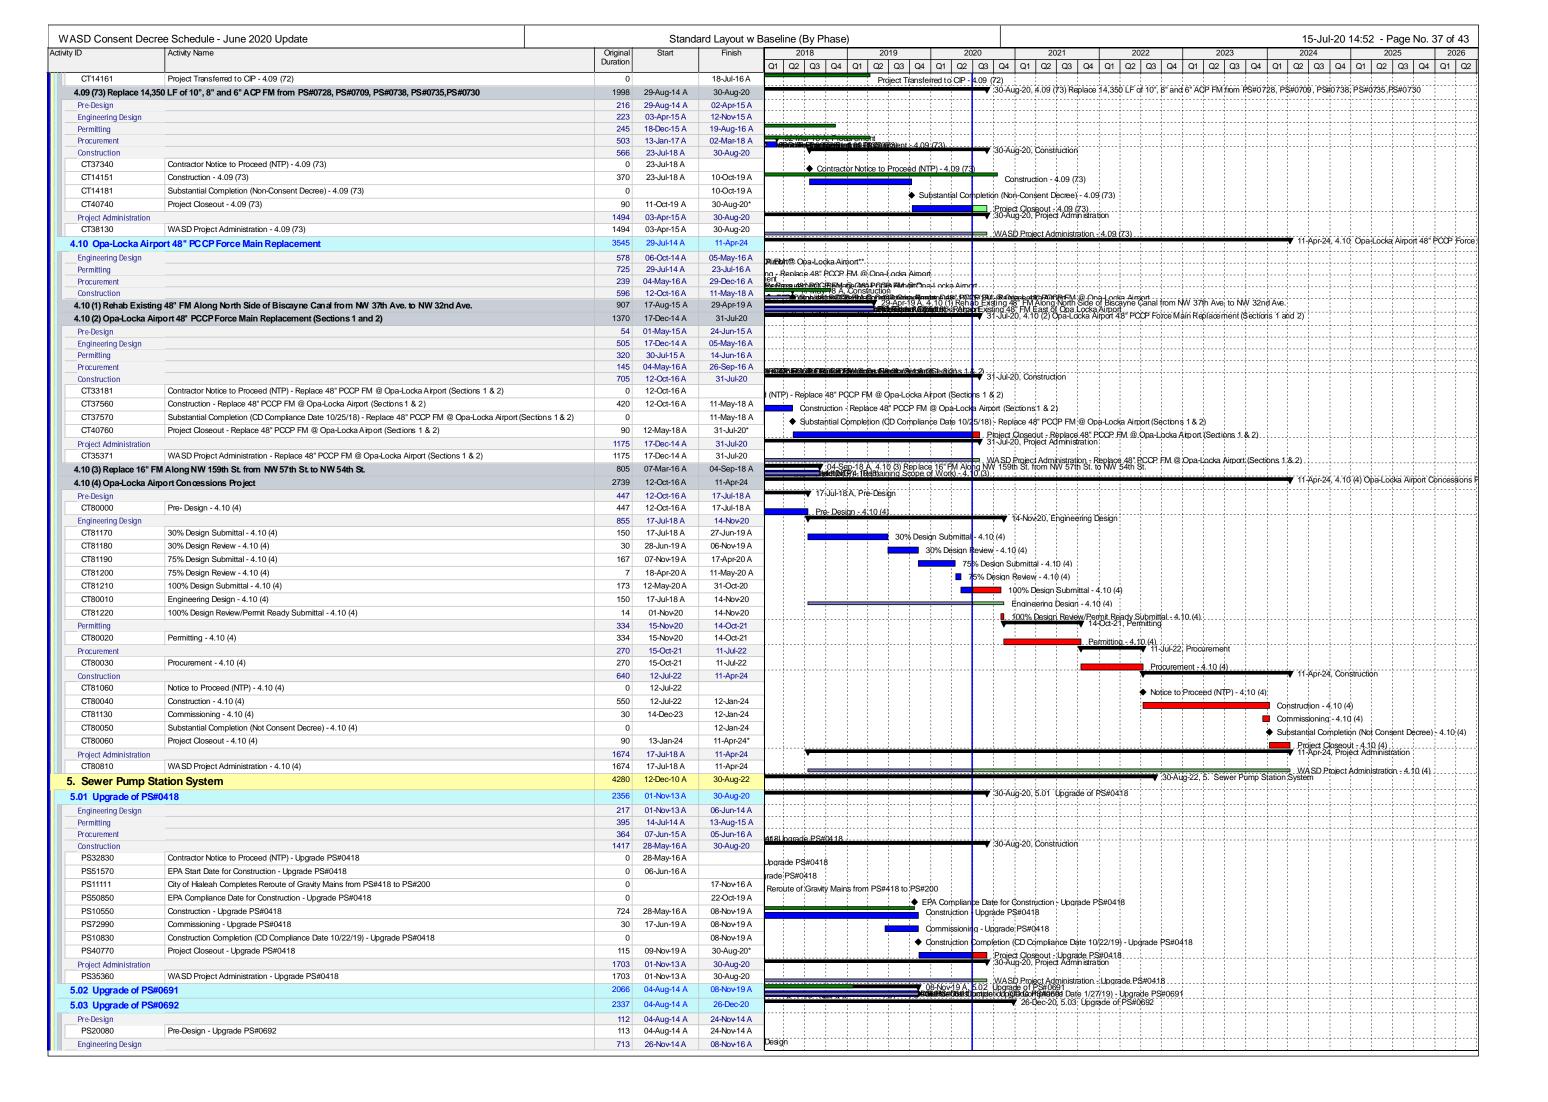

#### 2.4 Reporting Structure

Work progress is presented in the body of the Report in a narrative format, as well as, in Tables found in Appendix A. The narrative includes a brief description of each CD project, as well as, any activities completed or milestones that were achieved in the previous two (2) Calendar Quarters and those anticipated to be completed in the next two (2) Calendar Quarters. In addition to these descriptions, a schedule containing each of the projects in Gantt chart format is provided in Appendix B.

#### 3.2.1 Specific Capital Improvement Projects ("CIPs") Program – Paragraph 19(i)

Based on previous investigations the County has identified certain rehabilitation projects that are intended to address conditions currently causing SSOs or contributing to National Pollutant Discharge Elimination System (NPDES) permit violations. In accordance with Paragraph 19(i), these specific capital improvements are identified and described in the Work Plan set forth in Appendix D of the CD. A summary of these CIPs and their status for the previous two (2) Calendar Quarters and the next two (2) Calendar Quarters can be found in Tables A-3.1, A-3.2 and A-3.3 for the WWTPs, Tables A-4.1 and A-4.2 for the Wastewater Collection and Transmission Lines (WCTL) and Table A-5.1 for the Sewer Pump Station Systems in Appendix A, Work Progress Tables.