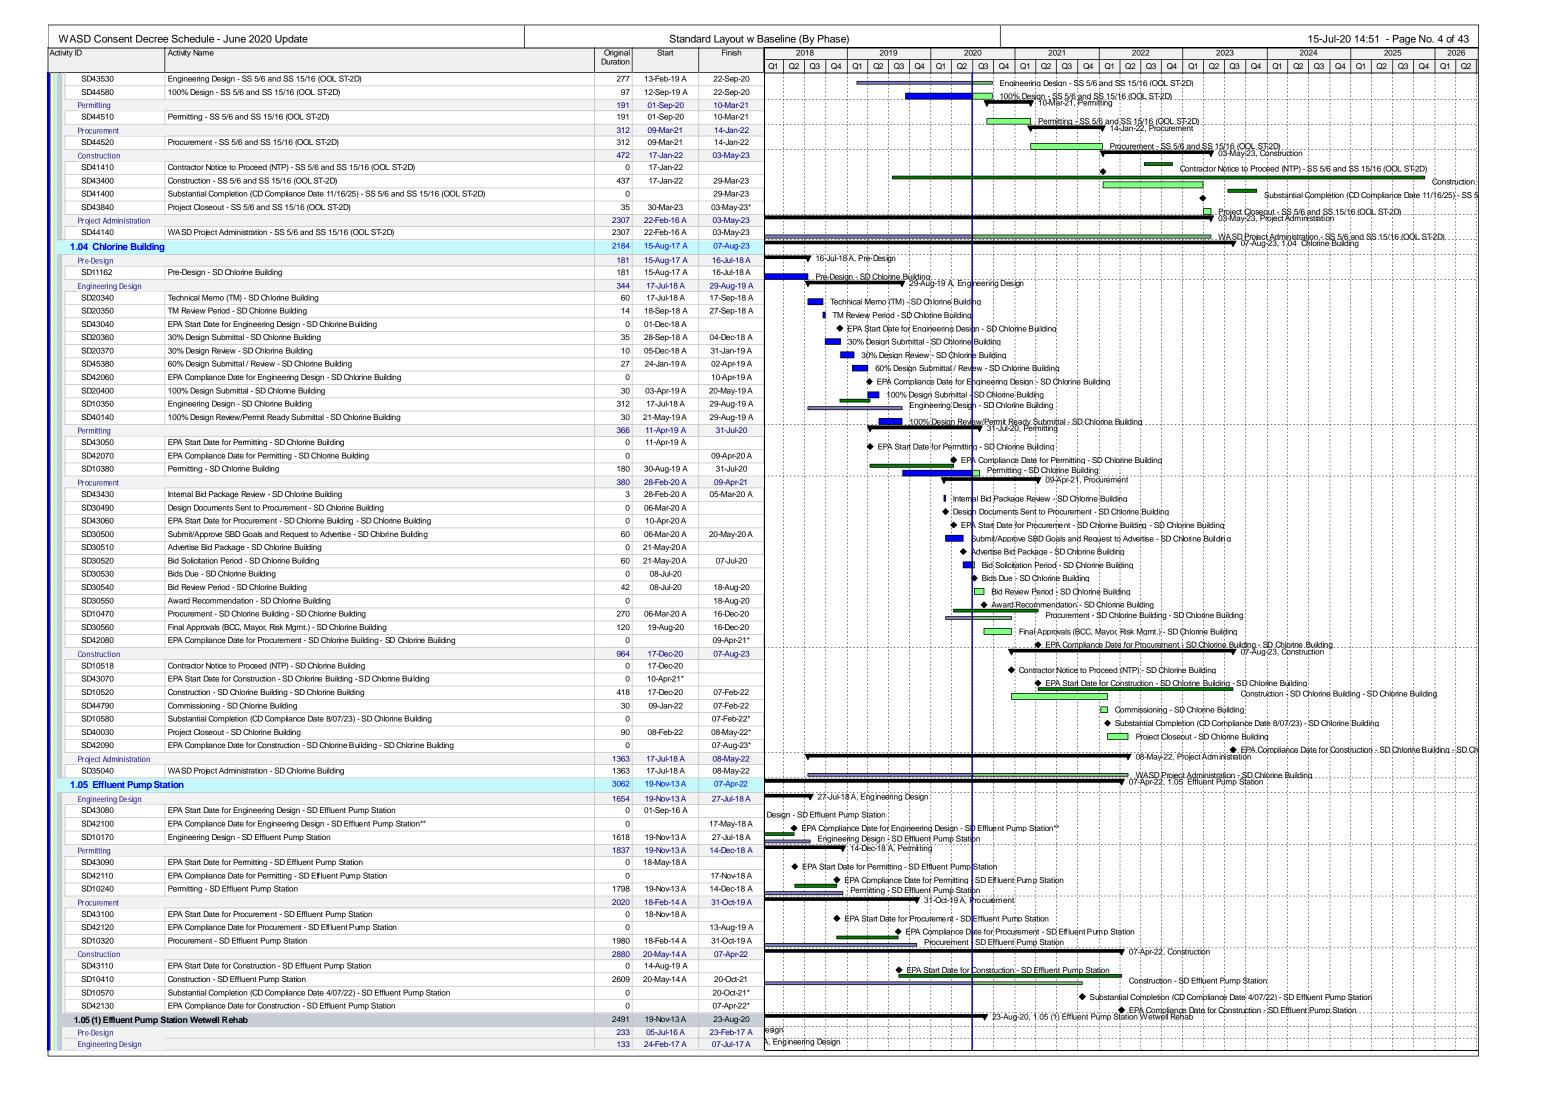

The projects, activities and milestones achieved, and the deliverables submitted to EPA/FDEP are listed in Table 1-1 (page 3). The upcoming projects, activities, milestones, and deliverables for the next two (2) calendar quarters are listed in Table 1-2 (page 5). Additional program and project information is included in the Work Progress Tables and Gantt charts in Appendix A and Appendix B, respectively.

#### 2.4 Reporting Structure

Work progress is presented in the body of the Report in a narrative format, as well as, in Tables found in Appendix A. The narrative includes a brief description of each CD project, as well as, any activities completed or milestones that were achieved in the previous two (2) Calendar Quarters and those anticipated to be completed in the next two (2) Calendar Quarters. In addition to these descriptions, a schedule containing each of the projects in Gantt chart format is provided in Appendix B.