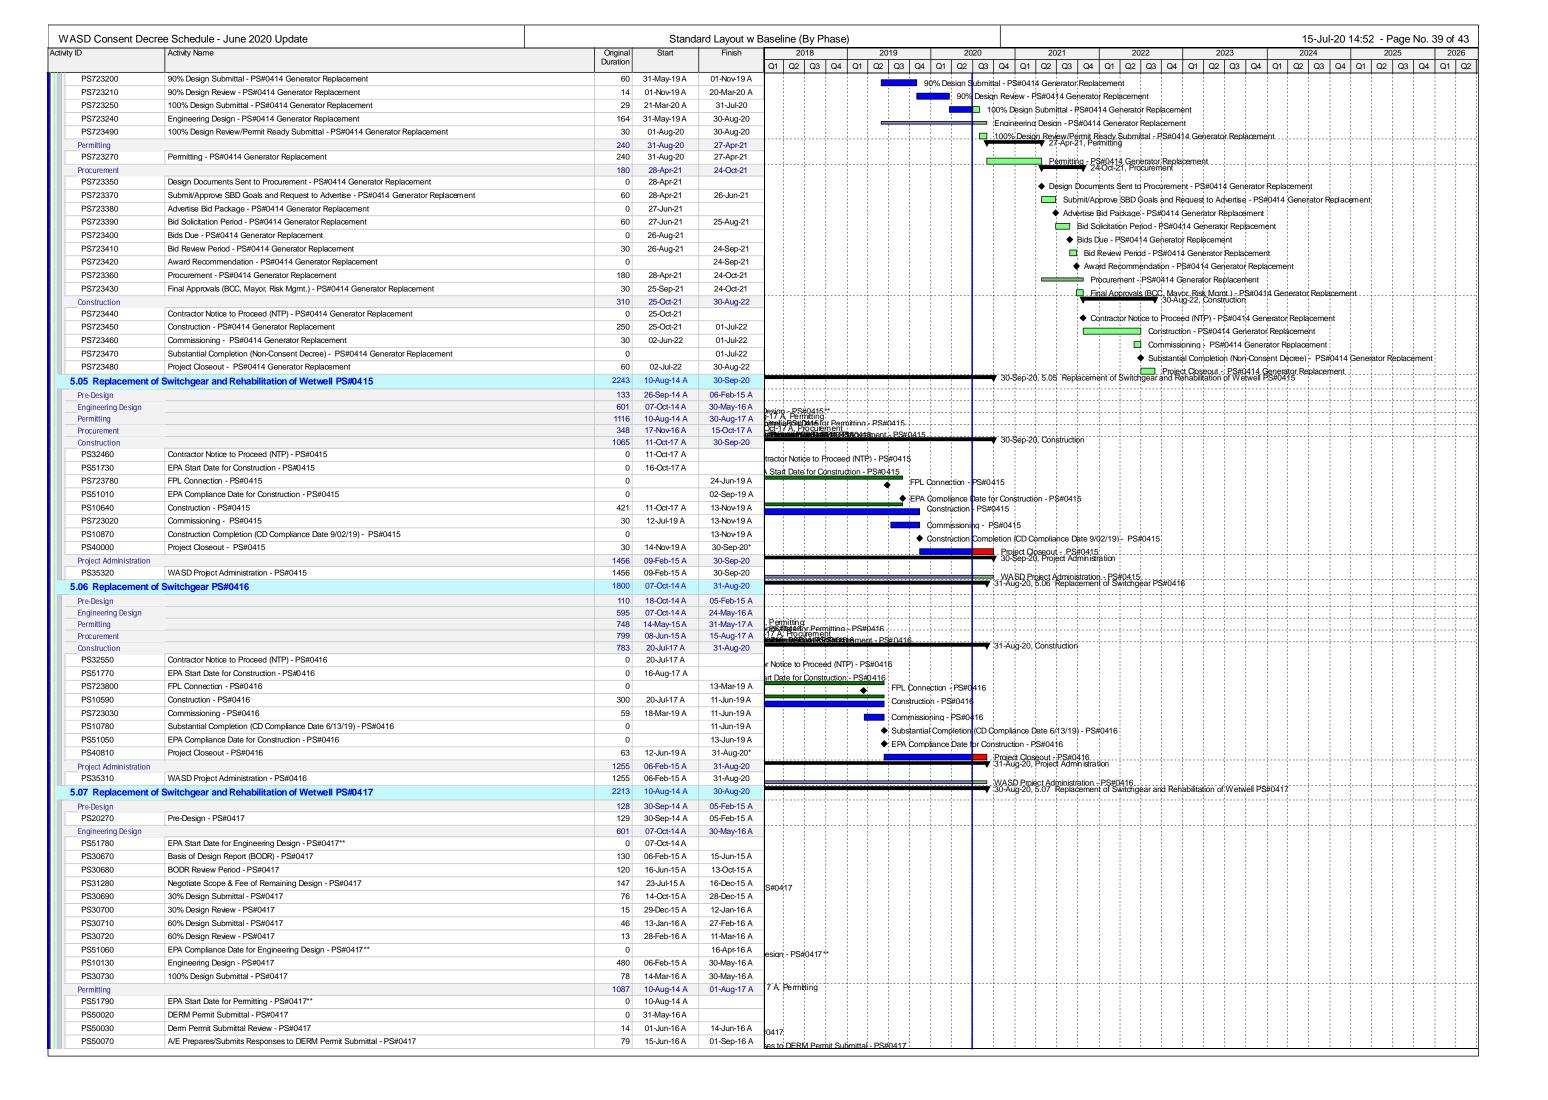

#### 3.2.1 Specific Capital Improvement Projects ("CIPs") Program – Paragraph 19(i)

Based on previous investigations the County has identified certain rehabilitation projects that are intended to address conditions currently causing SSOs or contributing to National Pollutant Discharge Elimination System (NPDES) permit violations. In accordance with Paragraph 19(i), these specific capital improvements are identified and described in the Work Plan set forth in Appendix D of the CD. A summary of these CIPs and their status for the previous two (2) Calendar Quarters and the next two (2) Calendar Quarters can be found in Tables A-3.1, A-3.2 and A-3.3 for the WWTPs, Tables A-4.1 and A-4.2 for the Wastewater Collection and Transmission Lines (WCTL) and Table A-5.1 for the Sewer Pump Station Systems in Appendix A, Work Progress Tables.