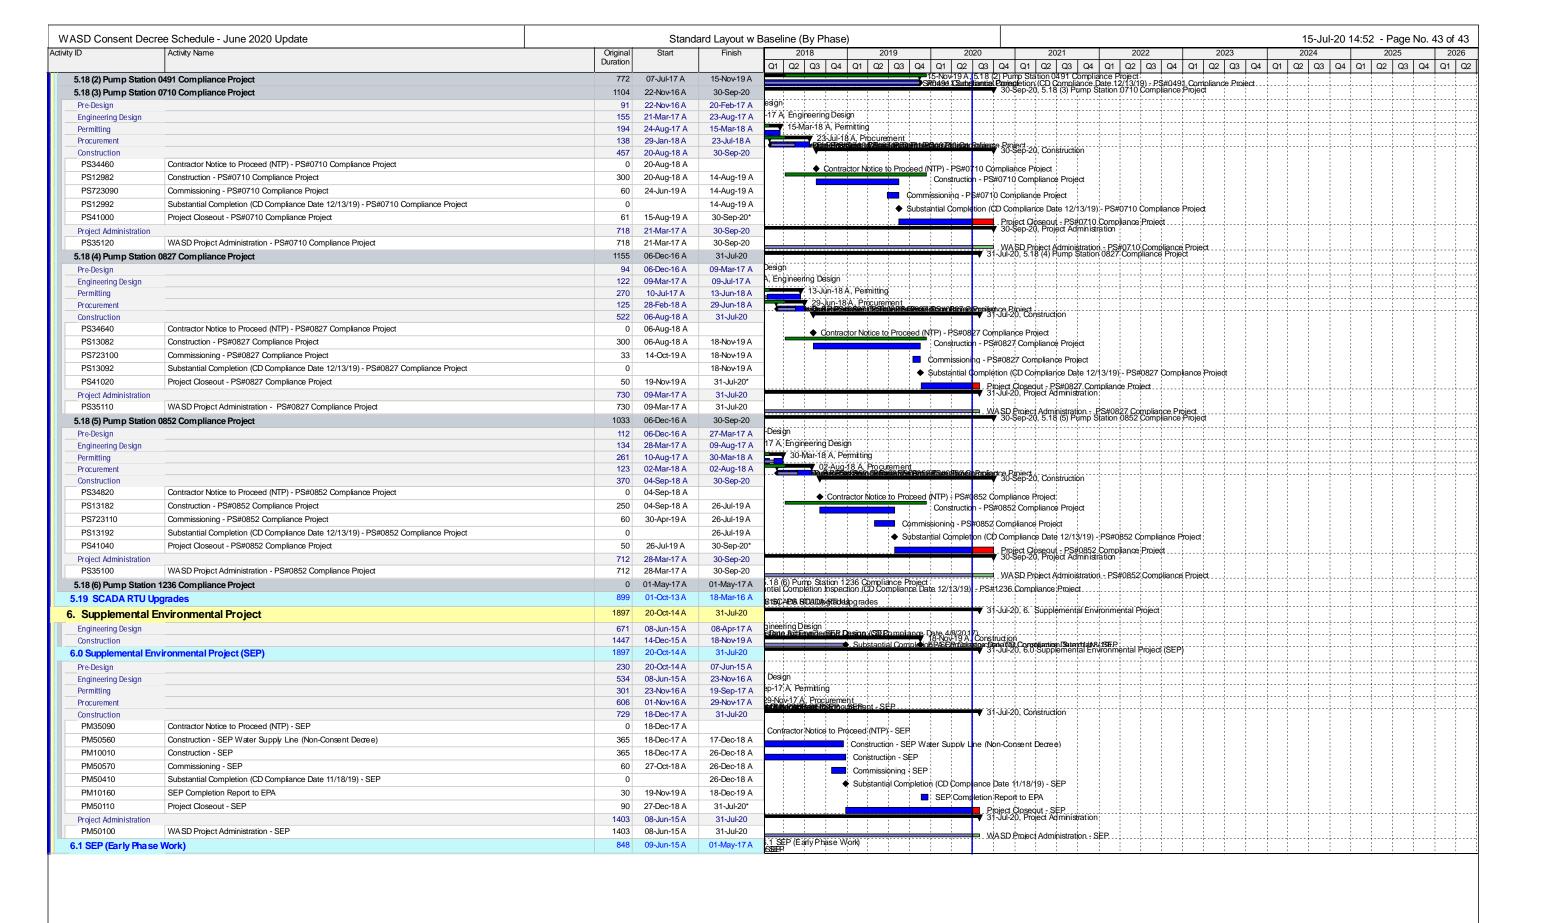

#### 3.2.1 Specific Capital Improvement Projects ("CIPs") Program – Paragraph 19(i)

Based on previous investigations the County has identified certain rehabilitation projects that are intended to address conditions currently causing SSOs or contributing to National Pollutant Discharge Elimination System (NPDES) permit violations. In accordance with Paragraph 19(i), these specific capital improvements are identified and described in the Work Plan set forth in Appendix D of the CD. A summary of these CIPs and their status for the previous two (2) Calendar Quarters and the next two (2) Calendar Quarters can be found in Tables A-3.1, A-3.2 and A-3.3 for the WWTPs, Tables A-4.1 and A-4.2 for the Wastewater Collection and Transmission Lines (WCTL) and Table A-5.1 for the Sewer Pump Station Systems in Appendix A, Work Progress Tables.