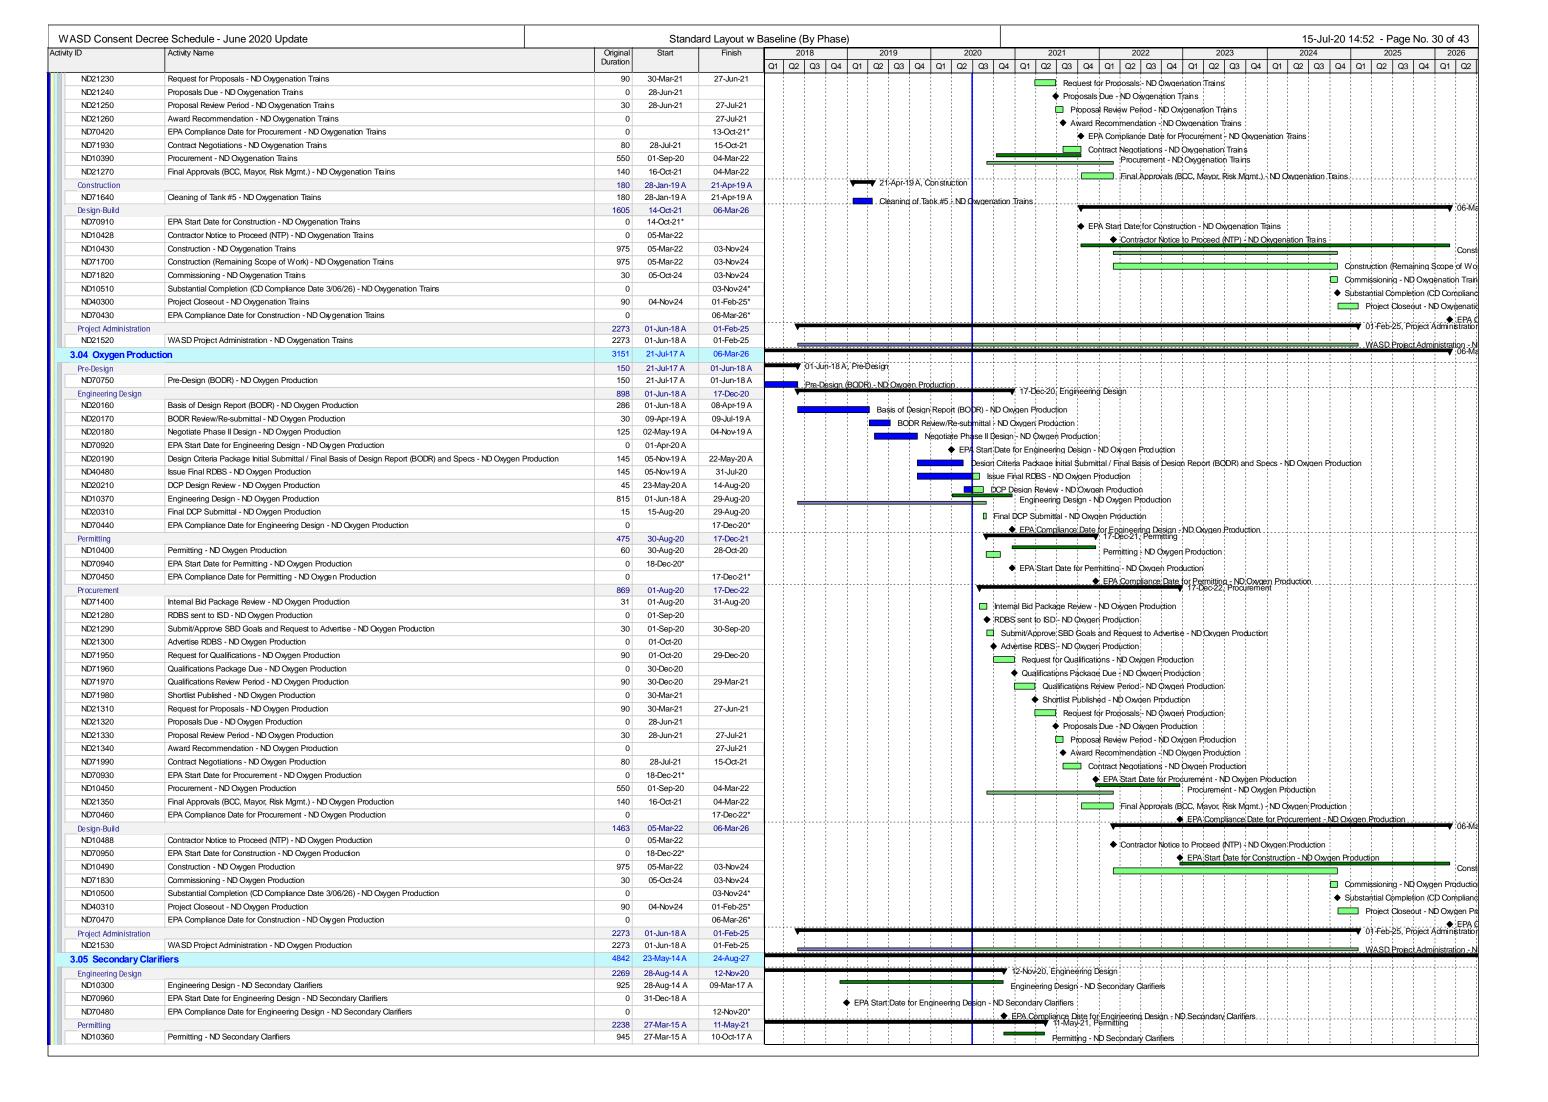

#### 2.4 Reporting Structure

Work progress is presented in the body of the Report in a narrative format, as well as, in Tables found in Appendix A. The narrative includes a brief description of each CD project, as well as, any activities completed or milestones that were achieved in the previous two (2) Calendar Quarters and those anticipated to be completed in the next two (2) Calendar Quarters. In addition to these descriptions, a schedule containing each of the projects in Gantt chart format is provided in Appendix B.

#### 3.2.1 Specific Capital Improvement Projects ("CIPs") Program – Paragraph 19(i)

Based on previous investigations the County has identified certain rehabilitation projects that are intended to address conditions currently causing SSOs or contributing to National Pollutant Discharge Elimination System (NPDES) permit violations. In accordance with Paragraph 19(i), these specific capital improvements are identified and described in the Work Plan set forth in Appendix D of the CD. A summary of these CIPs and their status for the previous two (2) Calendar Quarters and the next two (2) Calendar Quarters can be found in Tables A-3.1, A-3.2 and A-3.3 for the WWTPs, Tables A-4.1 and A-4.2 for the Wastewater Collection and Transmission Lines (WCTL) and Table A-5.1 for the Sewer Pump Station Systems in Appendix A, Work Progress Tables.