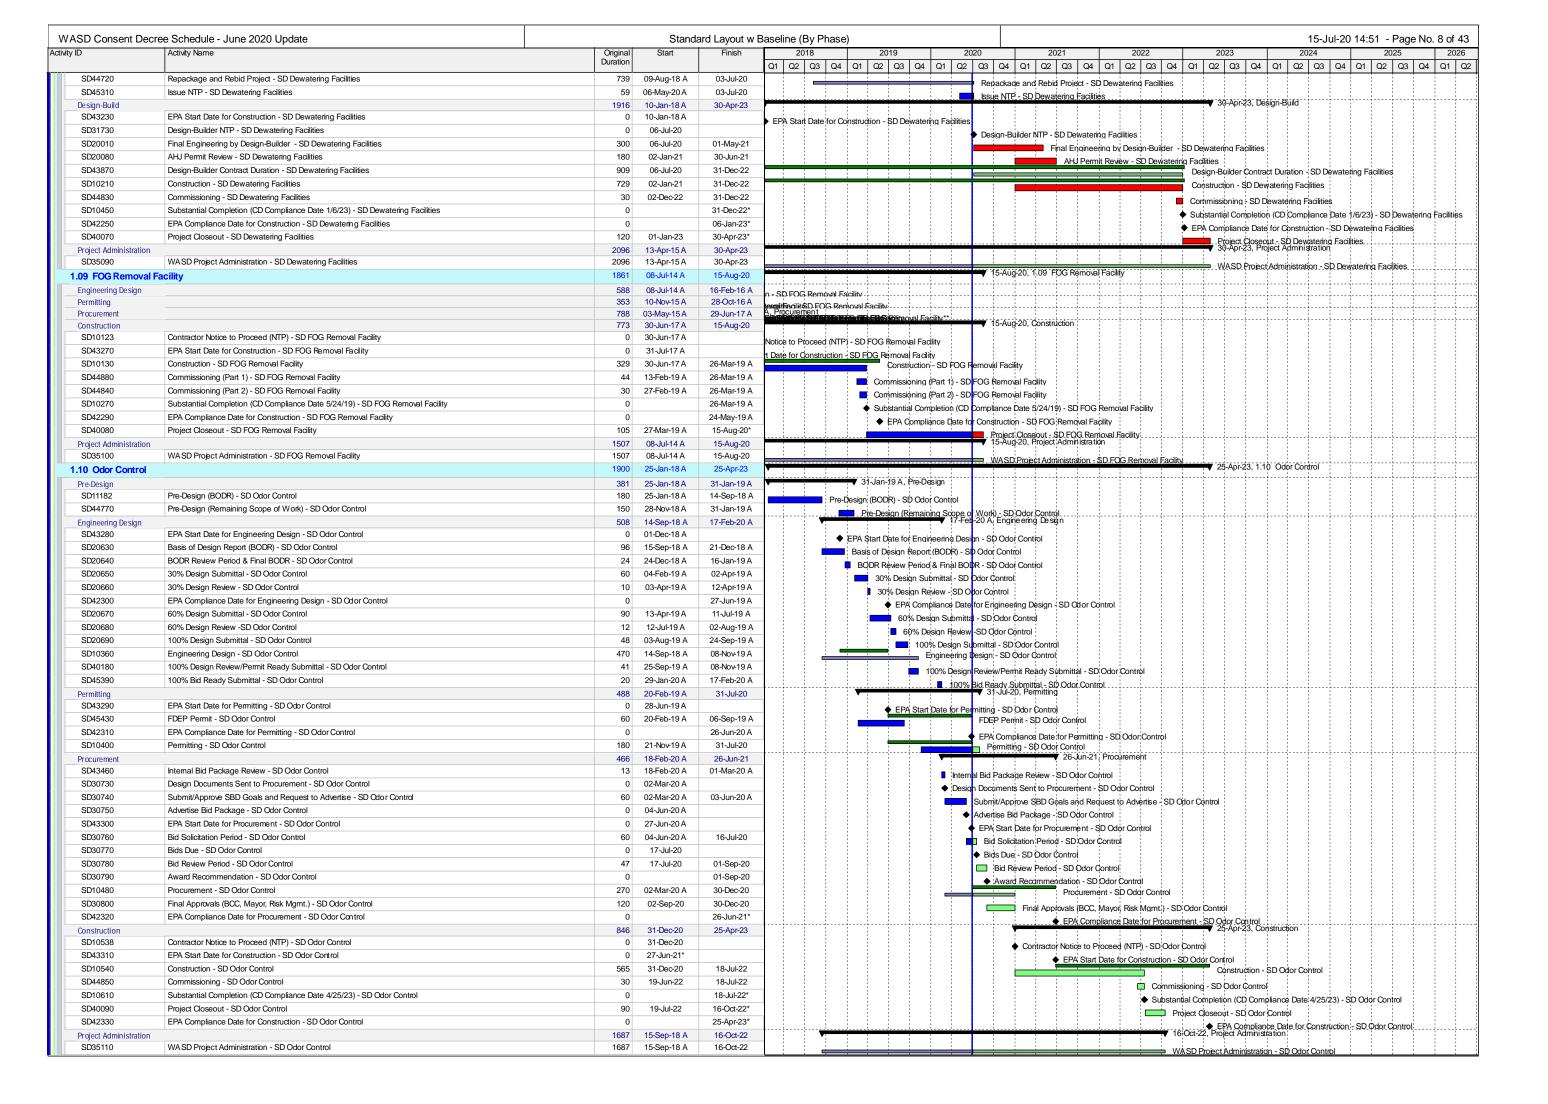

#### 2.4 Reporting Structure

Work progress is presented in the body of the Report in a narrative format, as well as, in Tables found in Appendix A. The narrative includes a brief description of each CD project, as well as, any activities completed or milestones that were achieved in the previous two (2) Calendar Quarters and those anticipated to be completed in the next two (2) Calendar Quarters. In addition to these descriptions, a schedule containing each of the projects in Gantt chart format is provided in Appendix B.

#### 3.2.1 Specific Capital Improvement Projects ("CIPs") Program – Paragraph 19(i)

Based on previous investigations the County has identified certain rehabilitation projects that are intended to address conditions currently causing SSOs or contributing to National Pollutant Discharge Elimination System (NPDES) permit violations. In accordance with Paragraph 19(i), these specific capital improvements are identified and described in the Work Plan set forth in Appendix D of the CD. A summary of these CIPs and their status for the previous two (2) Calendar Quarters and the next two (2) Calendar Quarters can be found in Tables A-3.1, A-3.2 and A-3.3 for the WWTPs, Tables A-4.1 and A-4.2 for the Wastewater Collection and Transmission Lines (WCTL) and Table A-5.1 for the Sewer Pump Station Systems in Appendix A, Work Progress Tables.