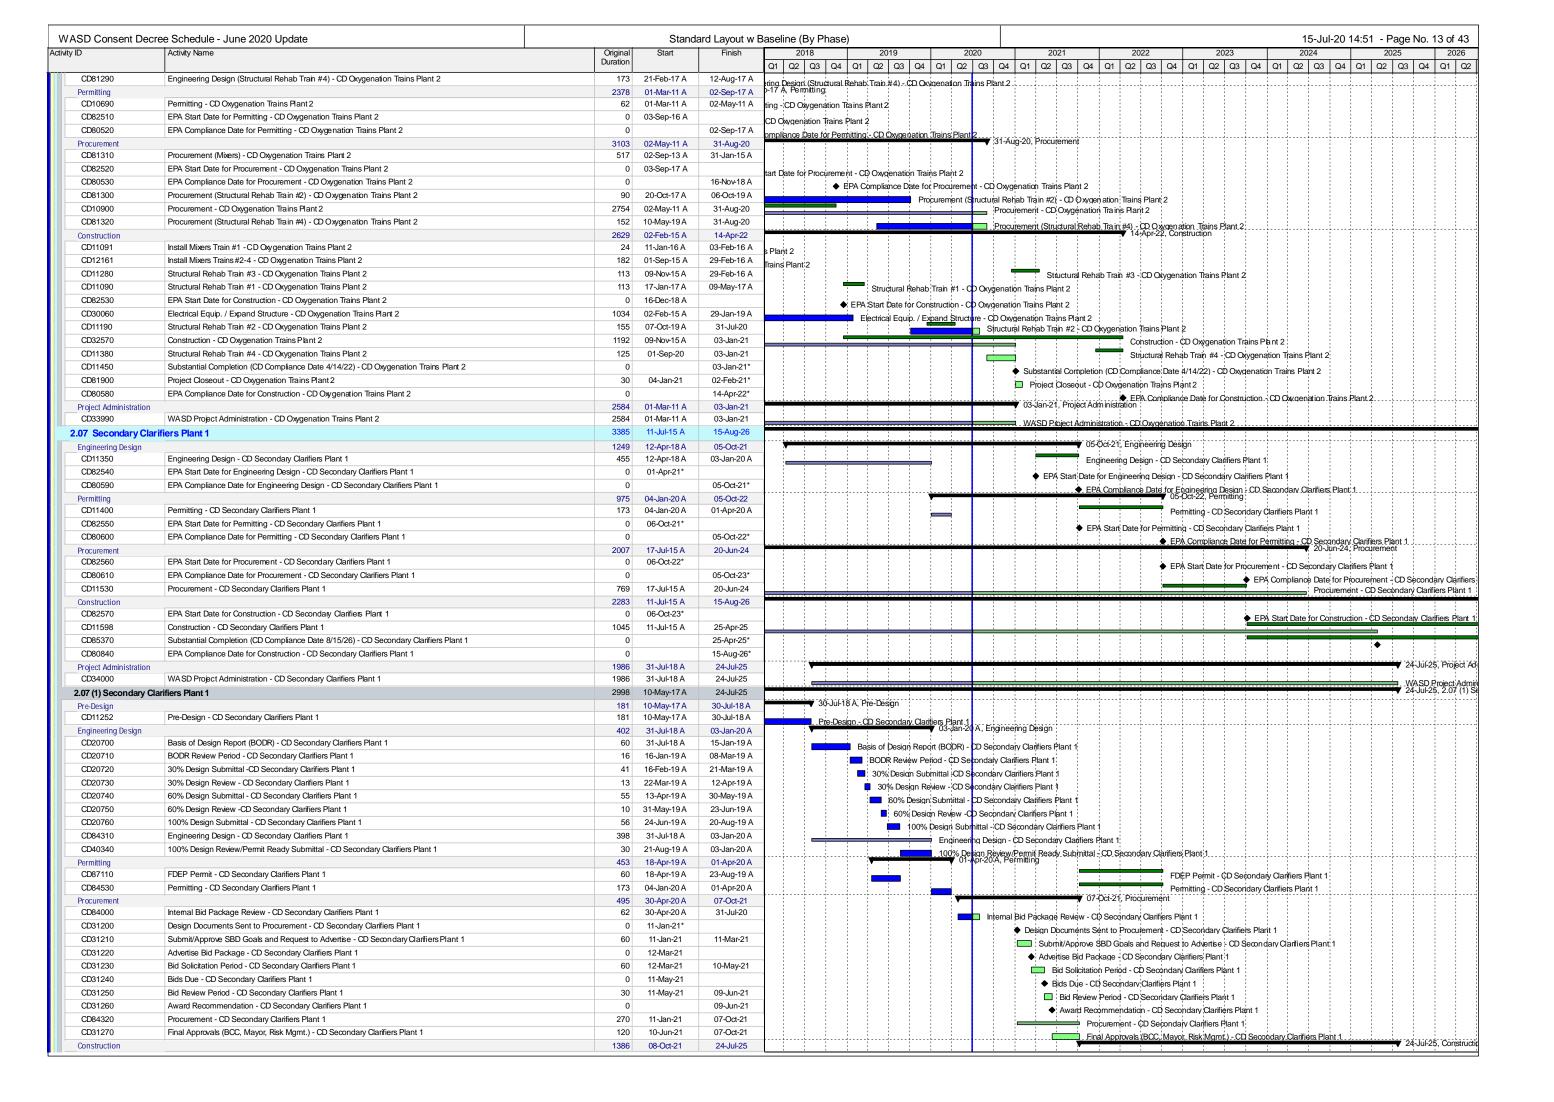

#### 2.4 Reporting Structure

Work progress is presented in the body of the Report in a narrative format, as well as, in Tables found in Appendix A. The narrative includes a brief description of each CD project, as well as, any activities completed or milestones that were achieved in the previous two (2) Calendar Quarters and those anticipated to be completed in the next two (2) Calendar Quarters. In addition to these descriptions, a schedule containing each of the projects in Gantt chart format is provided in Appendix B.

#### 3.2.1 Specific Capital Improvement Projects ("CIPs") Program – Paragraph 19(i)

Based on previous investigations the County has identified certain rehabilitation projects that are intended to address conditions currently causing SSOs or contributing to National Pollutant Discharge Elimination System (NPDES) permit violations. In accordance with Paragraph 19(i), these specific capital improvements are identified and described in the Work Plan set forth in Appendix D of the CD. A summary of these CIPs and their status for the previous two (2) Calendar Quarters and the next two (2) Calendar Quarters can be found in Tables A-3.1, A-3.2 and A-3.3 for the WWTPs, Tables A-4.1 and A-4.2 for the Wastewater Collection and Transmission Lines (WCTL) and Table A-5.1 for the Sewer Pump Station Systems in Appendix A, Work Progress Tables.